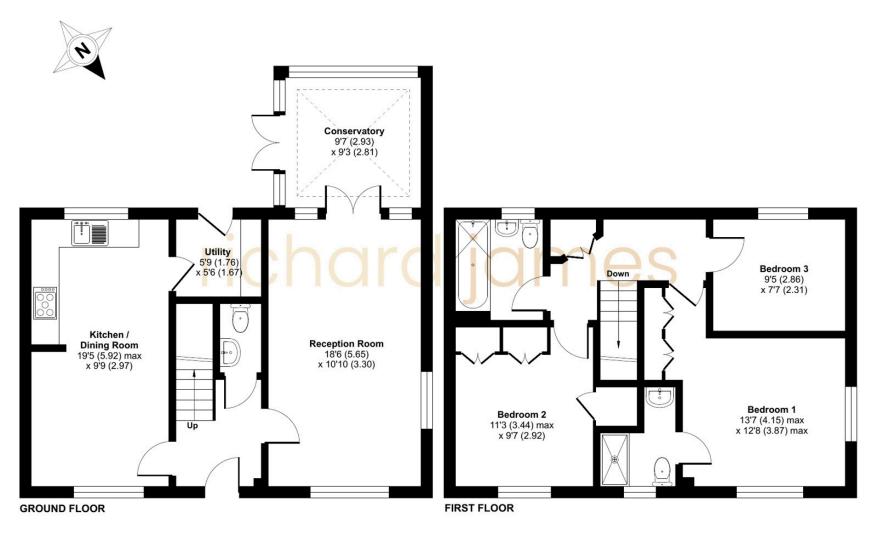

ATORY
• EN SUITE TO MASTER
• AMPLE DRIVEWAY P<u>ARKING</u>

This fantastic three bedroom detached family home is offered to market situated in a quiet area surrounded by ample amenities and within very short walking distance of St Joseph's School.

The property comprises; entrance hall, WC spacious living room, conservatory with underfloor heating, kitchen diner with integrated appliances and separate utility room with further storage.

Upstairs you'll find three good sized bedrooms including two doubles, the family bathroom with shower over bath and en suite to the master bedroom.





The property also benefits from a cosy rear garden laid to patio and lawn, with ample driveway parking for four vehicles.

Get in touch for your chance to view this amazing home!













## Floorplan



## 01793 520 720 oldtown@richardjames.uk 101 Victoria Road | Swindon | SN1 3BD



richardjames.uk