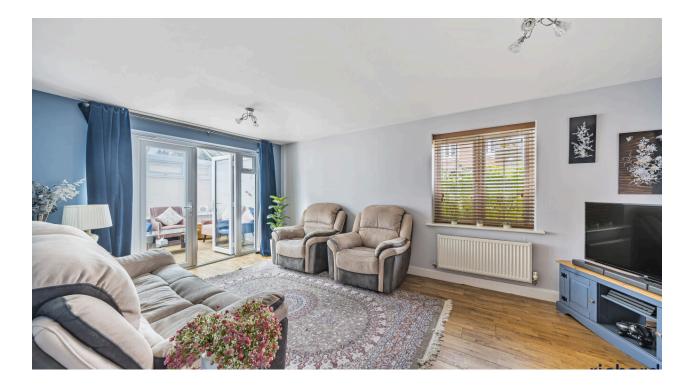

The property comprises; entrance hall, WC spacious living room, conservatory with underfloor heating, kitchen diner with integrated appliances and separate utility room with further storage.

Upstairs you'll find three good sized bedrooms including two doubles, the family bathroom with shower over bath and en suite to the master bedroom.