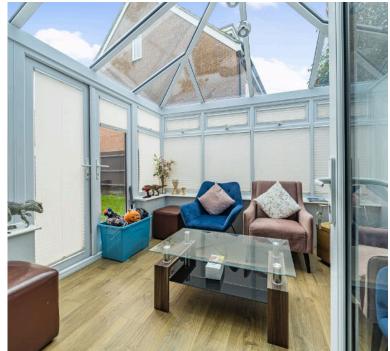

The property comprises; entrance hall, WC spacious living room, conservatory with underfloor heating, kitchen diner with integrated appliances and separate utility room with further storage.

Upstairs you'll find three good sized bedrooms including two doubles, the family bathroom with shower over bath and en suite to the master bedroom.