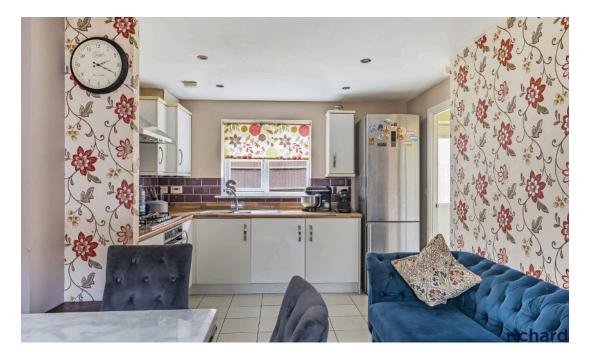

The property comprises; entrance hall, WC spacious living room, conservatory with underfloor heating, kitchen diner with integrated appliances and separate utility room with further storage.

Upstairs you'll find three good sized bedrooms including two doubles, the family bathroom with shower over bath and en suite to the master bedroom.