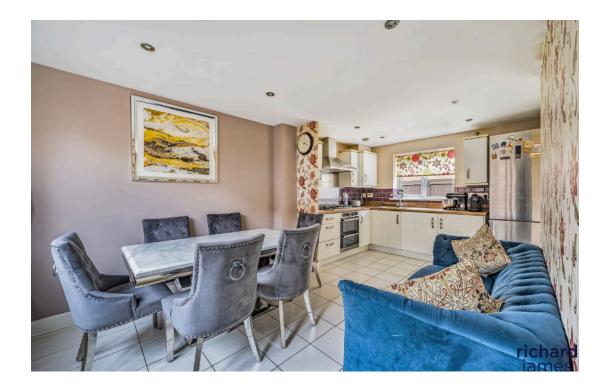

The property comprises; entrance hall, WC spacious living room, conservatory with underfloor heating, kitchen diner with integrated appliances and separate utility room with further storage.

Upstairs you'll find three good sized bedrooms including two doubles, the family bathroom with shower over bath and en suite to the master bedroom.