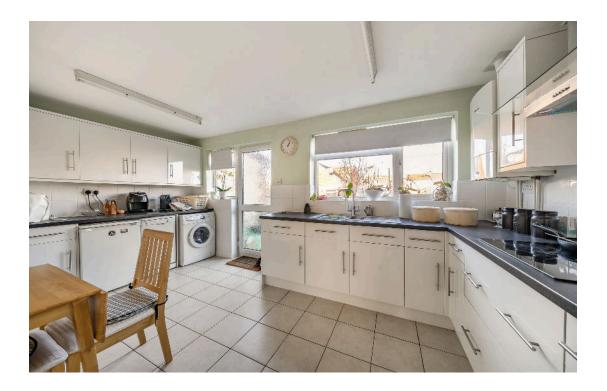

The property comprises; entrance hall, large living room diner which formerly was two separated rooms, storage under the stairs and a very generous L-shaped kitchen diner with more than enough cupboard space, ample space for your white goods and even enough room for another dining table.