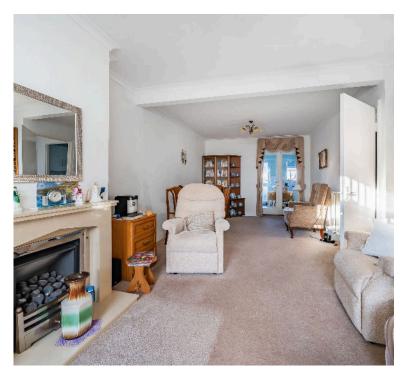

The property comprises; entrance hall, large living room diner which formerly was two separated rooms, storage under the stairs and a very generous L-shaped kitchen diner with more than enough cupboard space, ample space for your white goods and even enough room for another dining table.