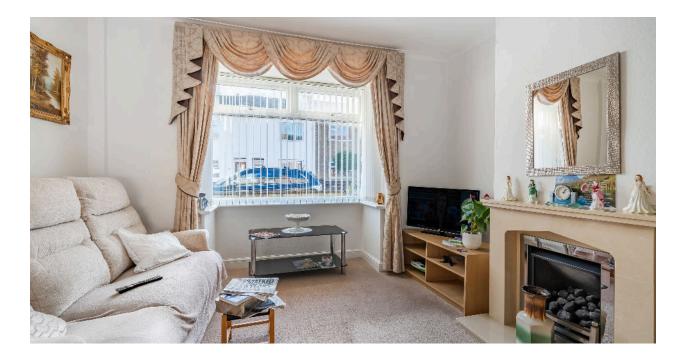

The property comprises; entrance hall, large living room diner which formerly was two separated rooms, storage under the stairs and a very generous L-shaped kitchen diner with more than enough cupboard space, ample space for your white goods and even enough room for another dining table.