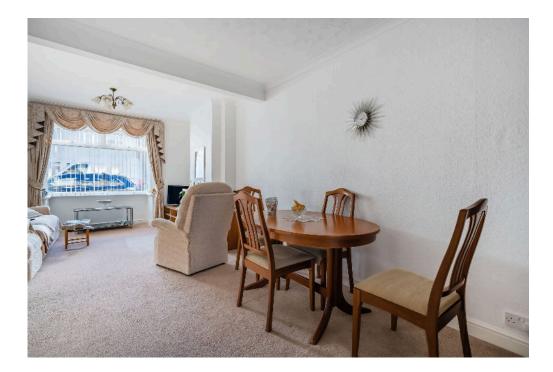

The property comprises; entrance hall, large living room diner which formerly was two separated rooms, storage under the stairs and a very generous L-shaped kitchen diner with more than enough cupboard space, ample space for your white goods and even enough room for another dining table.