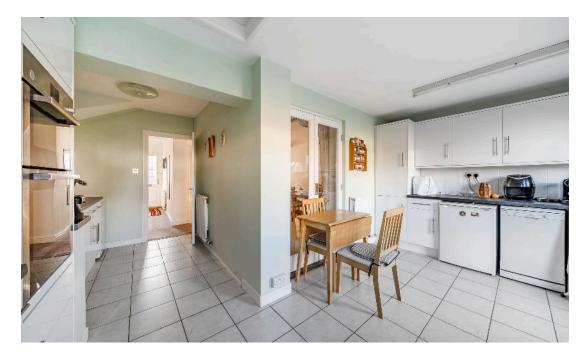

The property comprises; entrance hall, large living room diner which formerly was two separated rooms, storage under the stairs and a very generous L-shaped kitchen diner with more than enough cupboard space, ample space for your white goods and even enough room for another dining table.