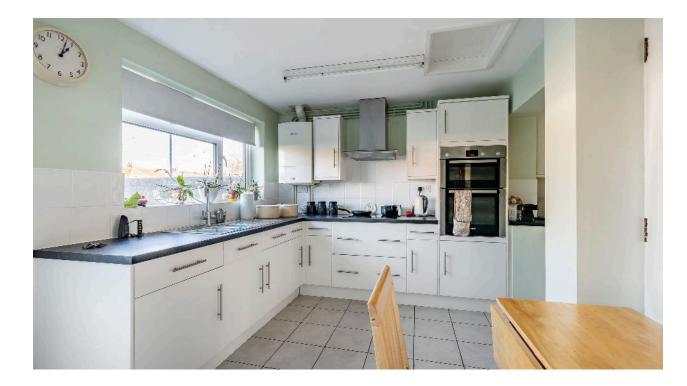

The property comprises; entrance hall, large living room diner which formerly was two separated rooms, storage under the stairs and a very generous L-shaped kitchen diner with more than enough cupboard space, ample space for your white goods and even enough room for another dining table.