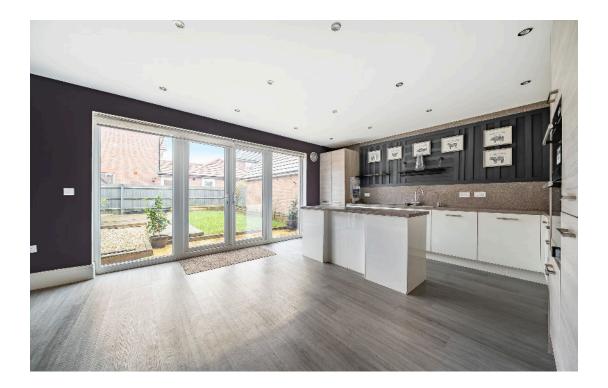

The ground floor accommodation comprises of a welcoming entrance hall, living room with bay window, a stunning open plan kitchen diner with patio doors opening out to the garden which allows plenty of light to enter the home making it the perfect space for hosting and entertaining, especially with the kitchen island. You will also locate a ground floor w.c.