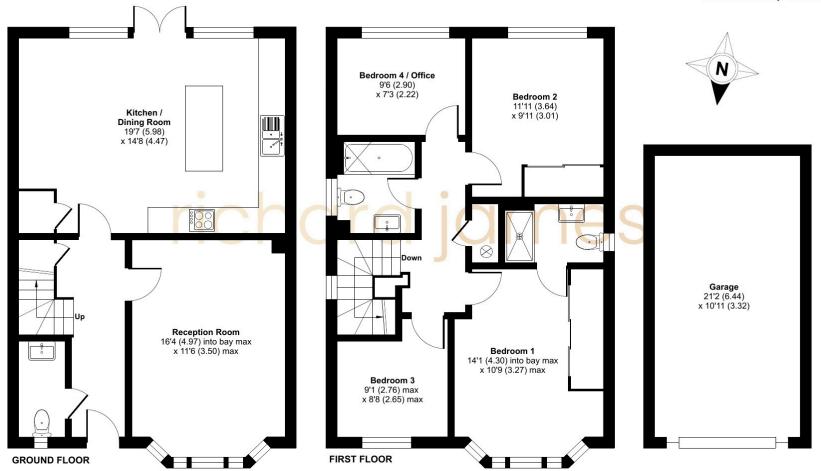

## Floorplan

Approximate Area = 1216 sq ft / 112.9 sq m Garage = 230 sq ft / 21.3 sq m Total = 1446 sq ft / 134.2 sq m For identification only - Not to scale