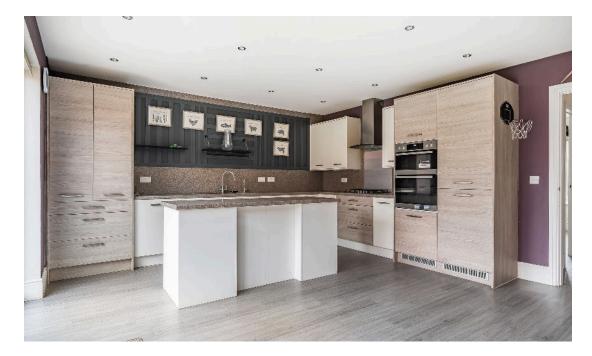

The ground floor accommodation comprises of a welcoming entrance hall, living room with bay window, a stunning open plan kitchen diner with patio doors opening out to the garden which allows plenty of light to enter the home making it the perfect space for hosting and entertaining, especially with the kitchen island. You will also locate a ground floor w.c.