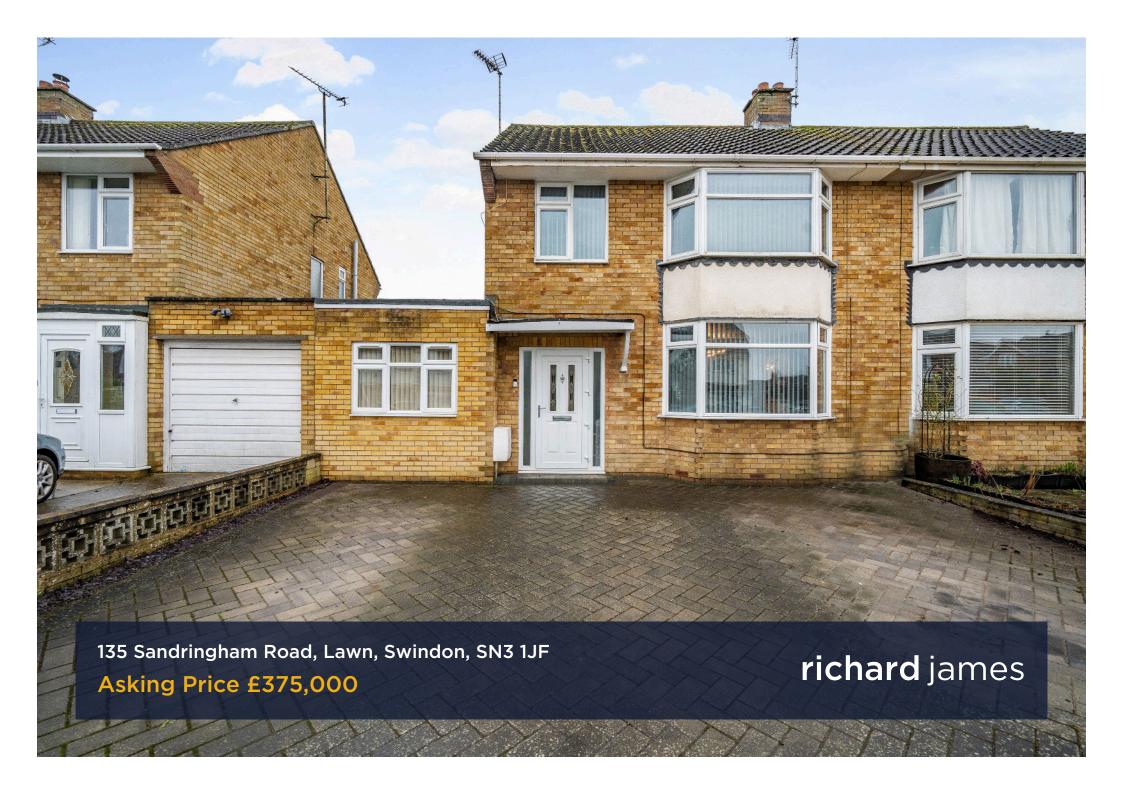

## Sandringham Road

Lawn

Freehold | EPC Rating - D

This fantastic three/four bedroom family home can be found in the sought after area of Lawn, within walking distance to ample local amenities such as shops, doctors surgery, primary school and many others.