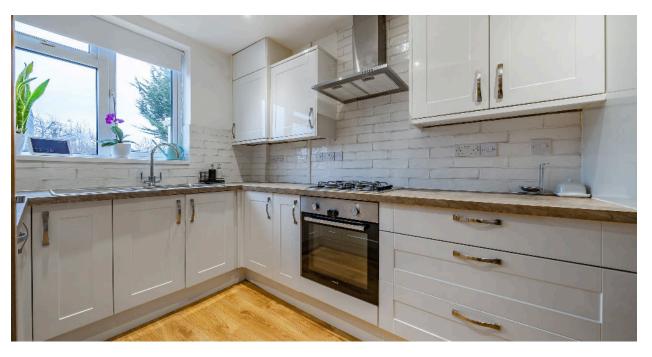

The property comprises; entrance hall, generous living room diner, integrated kitchen, separate utility and a conservatory off the back.

Upstairs you'll find a spacious landing, two comfortable double bedrooms, a large single bedroom and the family bathroom boasting both a bath and shower.