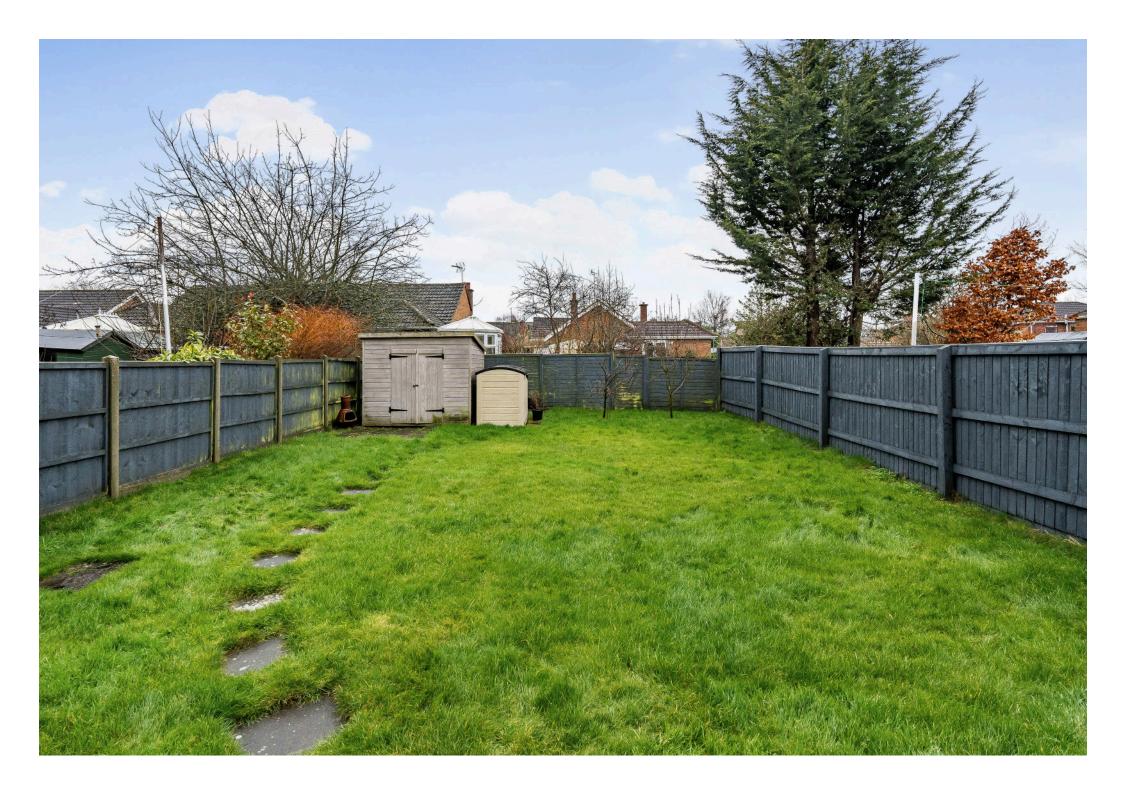

The property also benefits from a converted garage which now lends itself to a double bedroom and/or an office, as well as a private rear garden laid to lawn and patio with access via both the utility and conservatory.