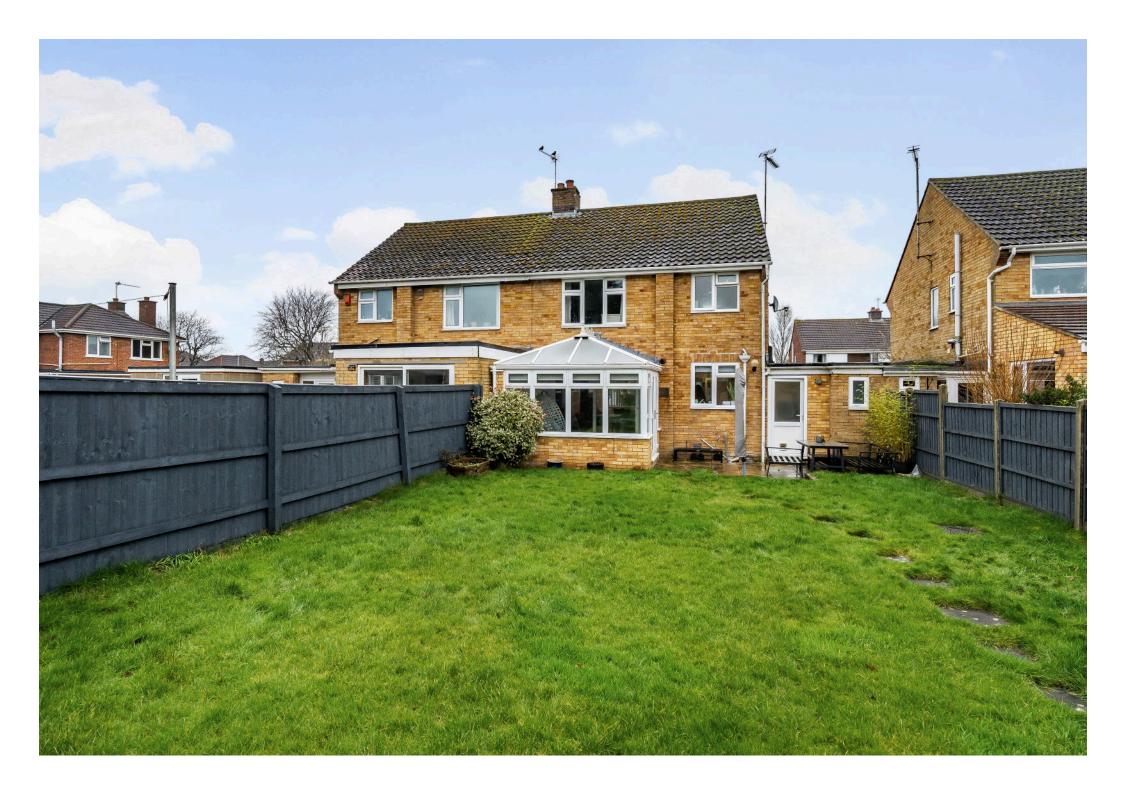

The property also benefits from a converted garage which now lends itself to a double bedroom and/or an office, as well as a private rear garden laid to lawn and patio with access via both the utility and conservatory.