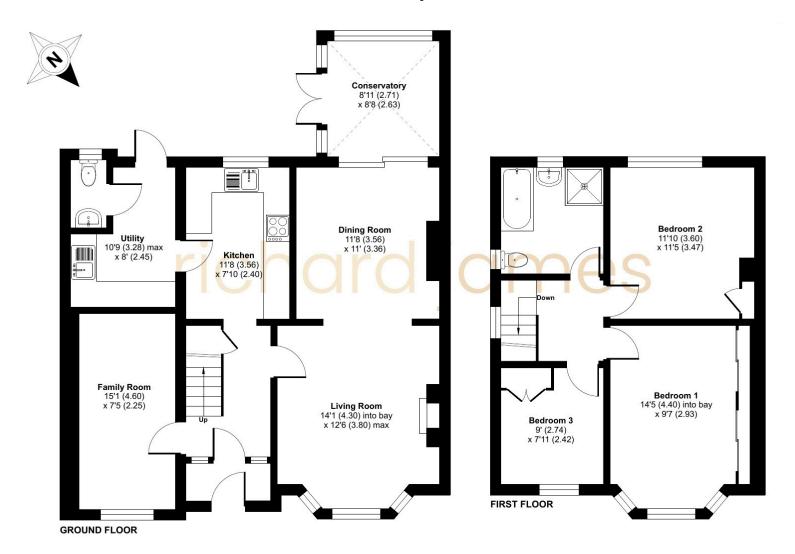

## Sandringham Road

Lawn

Freehold | EPC Rating - D

This fantastic three/four bedroom family home can be found in the sought after area of Lawn, within walking distance to ample local amenities such as shops, doctors surgery, primary school and many others.

The property comprises; entrance hall, generous living room diner, integrated kitchen, separate utility and a conservatory off the back.

Upstairs you'll find a spacious landing, two comfortable double bedrooms, a large single bedroom and the family bathroom boasting both a bath and shower.

The property also benefits from a converted garage which now lends itself to a double bedroom and/or an office, as well as a private rear garden laid to lawn and patio with access via both the utility and conservatory.

## Floorplan