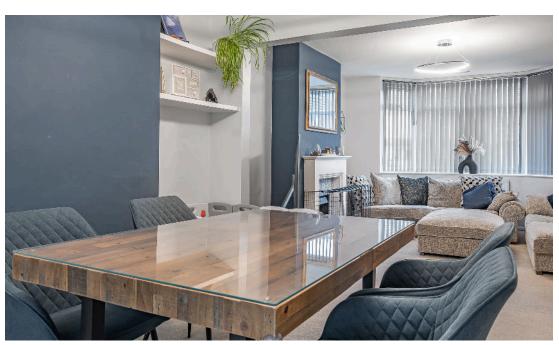

The property comprises; entrance hall, generous living room diner, integrated kitchen, separate utility and a conservatory off the back.

Upstairs you'll find a spacious landing, two comfortable double bedrooms, a large single bedroom and the family bathroom boasting both a bath and shower.