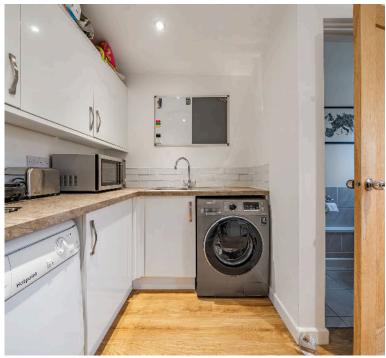

The property comprises; entrance hall, generous living room diner, integrated kitchen, separate utility and a conservatory off the back.

Upstairs you'll find a spacious landing, two comfortable double bedrooms, a large single bedroom and the family bathroom boasting both a bath and shower.

The property also benefits from a converted garage which now lends itself to a double bedroom and/or an office, as well as a private rear garden laid to lawn and patio with access via both the utility and conservatory.