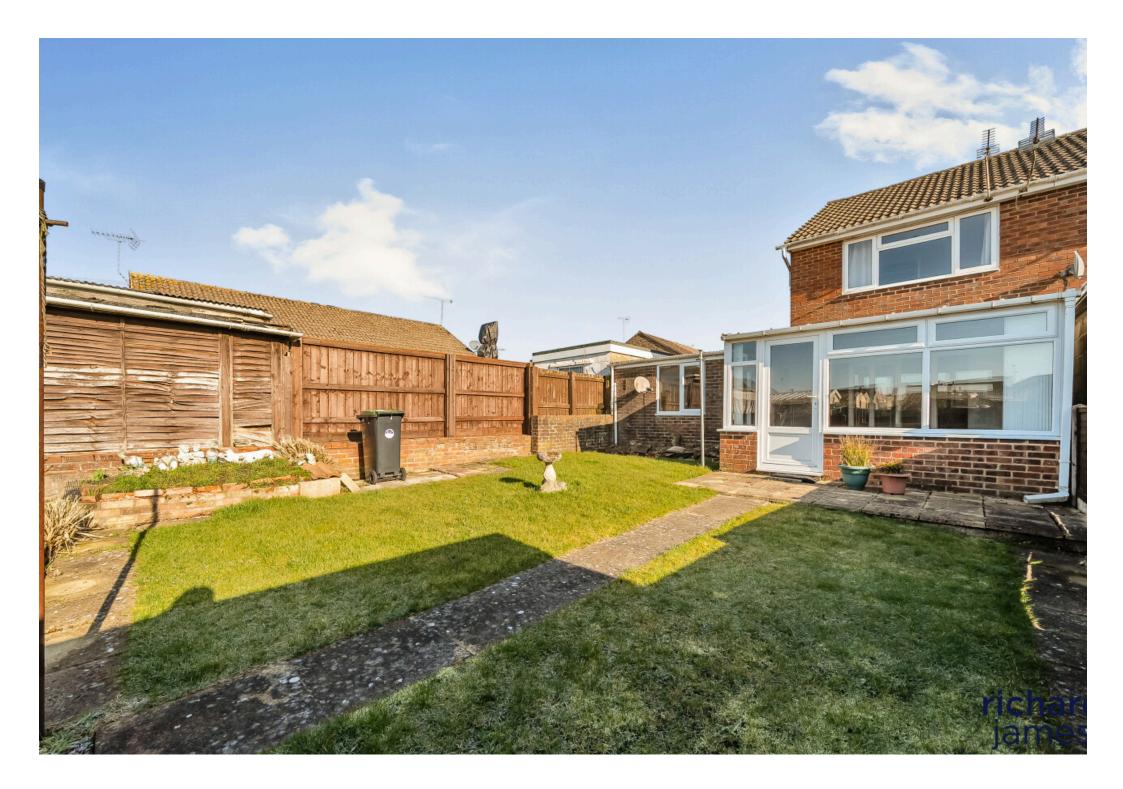

Outside, there's driveway parking with direct garage access, while the south-facing rear garden is fully enclosed and also provides garage access. Additional benefits include uPVC double glazing throughout and gas central heating via a combination boiler.