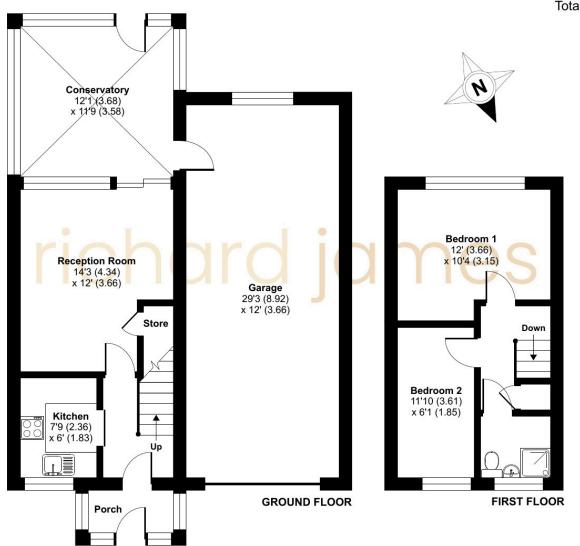

The property features a porch, entrance hall, kitchen, and a spacious lounge with under-stair storage, leading to a conservatory. Upstairs, you'll find two well-proportioned bedrooms (one double and one large single) and a bathroom.

Outside, there's driveway parking with direct garage access, while the south-facing rear garden is fully enclosed and also provides garage access. Additional benefits include uPVC double glazing throughout and gas central heating via a combination boiler.

## Floorplan

Total = 1079 sq ft / 100.2 sq m For identification only - Not to scale