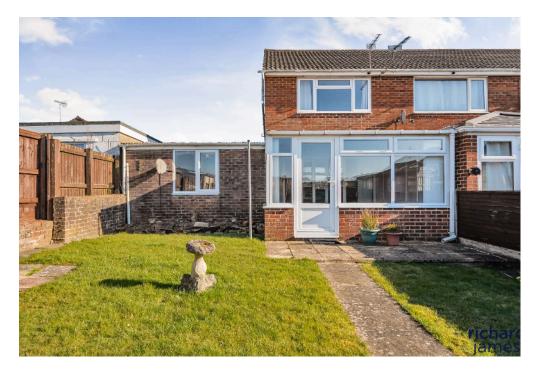

## **Betjeman Avenue**

HUGE RENOVATION POTENTIAL! This end-of-terrace, two-bedroom home in the sought-after 'Poets' area of Royal Wootton Bassett boasts a MASSIVE tandem garage—perfect for conversion, with potential to extend above (subject to planning permission).

Outside, there's driveway parking with direct garage access, while the south-facing rear garden is fully enclosed and also provides garage access. Additional benefits include uPVC double glazing throughout and gas central heating via a combination boiler.