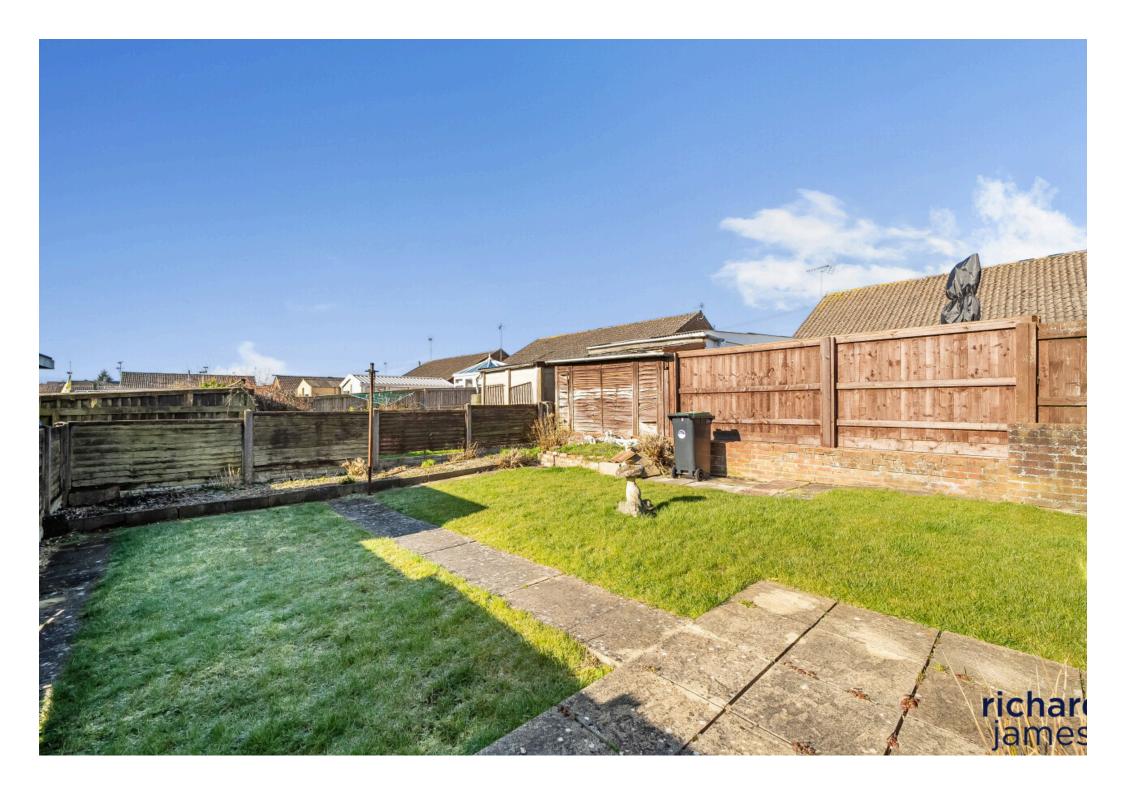

Outside, there's driveway parking with direct garage access, while the south-facing rear garden is fully enclosed and also provides garage access. Additional benefits include uPVC double glazing throughout and gas central heating via a combination boiler.