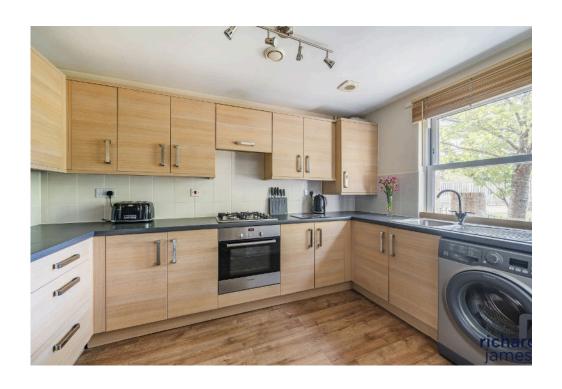

Briefly comprising; brilliant sized sitting room/diner with patio doors onto the rear garden, a good sized kitchen and a WC. Upstairs you'll find two great bedrooms, along with the family bathroom.

At the rear sits a good sized garden, laid to lawn with ample patio space and parking behind. What sets this property apart is the location. With ample green space to front with a small lake, it's an idyllic position and perfect for summer evening walks - you'll struggle to find a better spot in the whole of Wichelstowe.