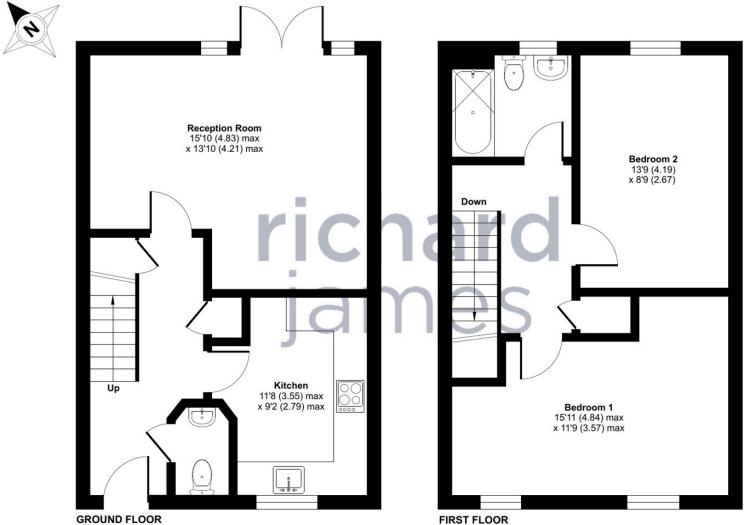

## **Scorhill Lane**

East Wichel

Freehold | EPC Rating - C

2

1

Offered for sale in one of the area's most desirable spots is this larger than average two bedroom property.

In excellent condition throughout and sitting at 848sqft, this makes for an ideal first time purchase.

Briefly comprising; brilliant sized sitting room/diner with patio doors onto the rear garden, a good sized kitchen and a WC. Upstairs you'll find two great bedrooms, along with the family bathroom.

At the rear sits a good sized garden, laid to lawn with ample patio space and parking behind. What sets this property apart is the location. With ample green space to front with a small lake, it's an idyllic position and perfect for summer evening walks - you'll struggle to find a better spot in the whole of Wichelstowe.

## Floorplan

Approximate Area = 848 sq ft / 78.7 sq m

For identification only - Not to scale

01793 520 720

oldtown@richardjames.uk

101 Victoria Road | Swindon | SN1 3BD