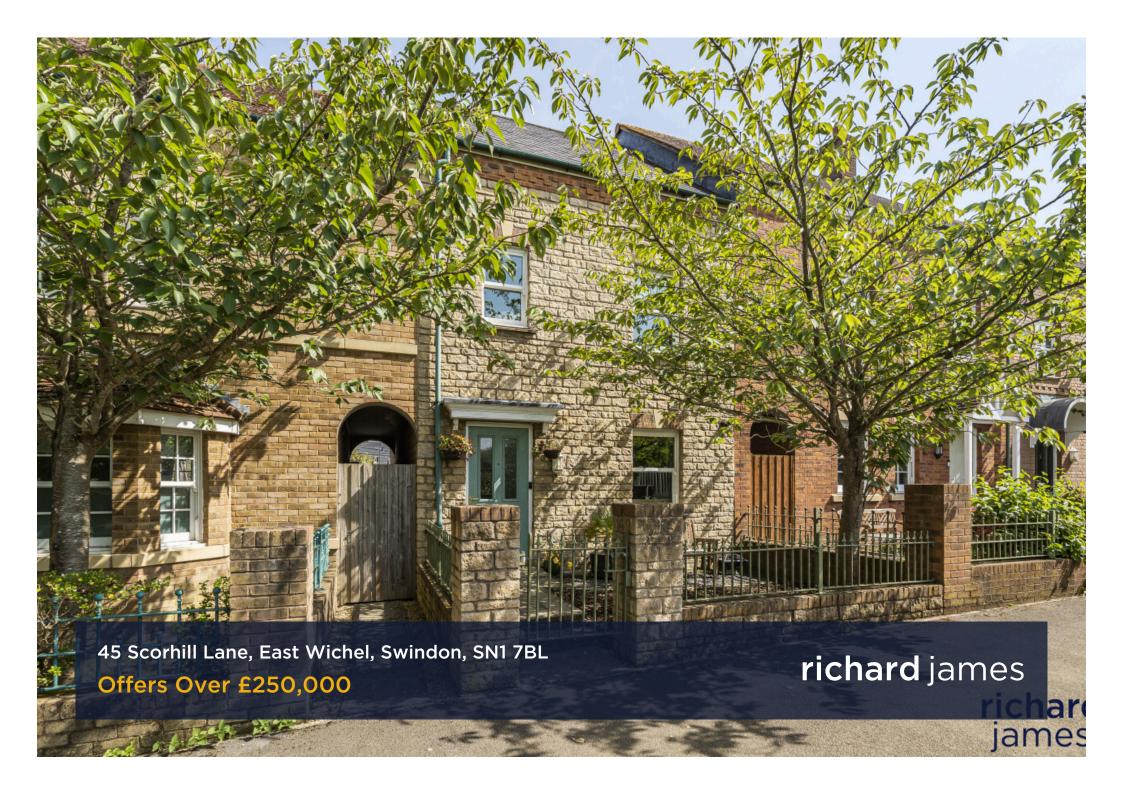

## **Scorhill Lane**

East Wichel

Freehold | EPC Rating - C

2

1

Offered for sale in one of the area's most desirable spots is this larger than average two bedroom property.

In excellent condition throughout and sitting at 848sqft, this makes for an ideal first time purchase.

Briefly comprising; brilliant sized sitting room/diner with patio doors onto the rear garden, a good sized kitchen and a WC. Upstairs you'll find two great bedrooms, along with the family bathroom.

At the rear sits a good sized garden, laid to lawn with ample patio space and parking behind. What sets this property apart is the location. With ample green space to front with a small lake, it's an idyllic position and perfect for summer evening walks - you'll struggle to find a better spot in the whole of Wichelstowe.