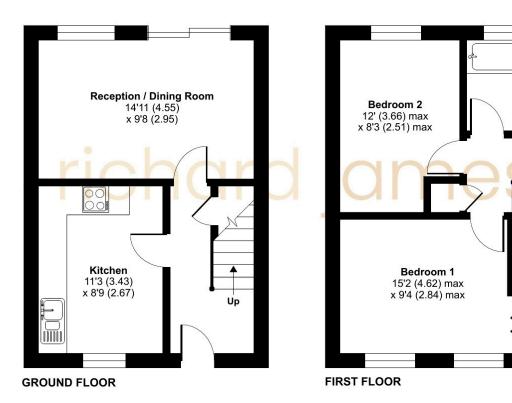

## Floorplan

Approximate Area = 654 sq ft / 60.7 sq m For identification only - Not to scale

Down

01793 520 720 oldtown@richardjames.uk 101 Victoria Road | Swindon | SN1 3BD

richardjames.uk