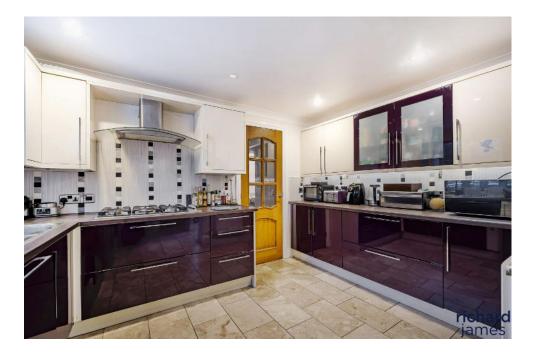

The property comprises; entrance hall, WC, spacious living room, dining room, study, conservatory, utility room and kitchen with a breakfast area. On the first floor you'll find the family bathroom and three double bedrooms of which one boasts an en suite and built in wardrobes having originally been the master bedroom. In the loft conversion is the master suite with access via the original fourth bedroom, boasting ample storage space, velux windows for natural light as well as a bath, shower, toilet and sink.