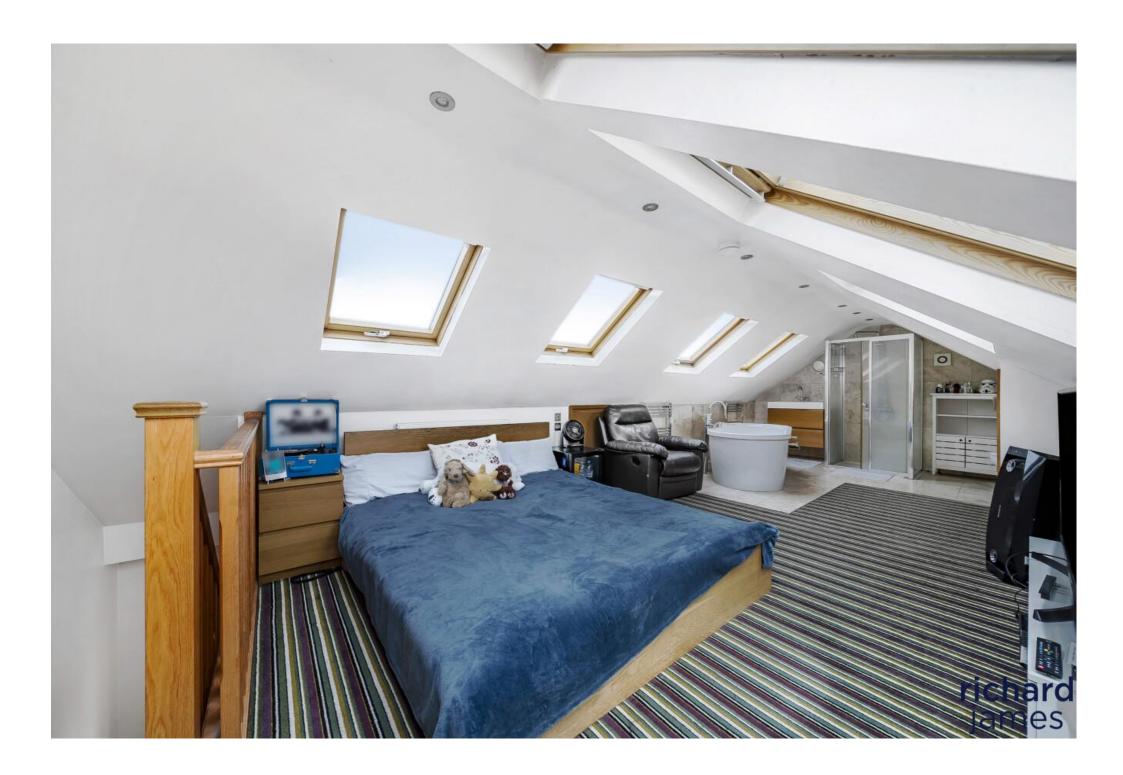

The property comprises; entrance hall, WC, spacious living room, dining room, study, conservatory, utility room and kitchen with a breakfast area. On the first floor you'll find the family bathroom and three double bedrooms of which one boasts an en suite and built in wardrobes having originally been the master bedroom. In the loft conversion is the master suite with access via the original fourth bedroom, boasting ample storage space, velux windows for natural light as well as a bath, shower, toilet and sink.