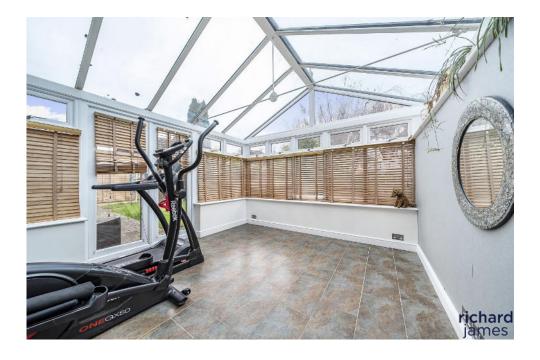

The property comprises; entrance hall, WC, spacious living room, dining room, study, conservatory, utility room and kitchen with a breakfast area. On the first floor you'll find the family bathroom and three double bedrooms of which one boasts an en suite and built in wardrobes having originally been the master bedroom. In the loft conversion is the master suite with access via the original fourth bedroom, boasting ample storage space, velux windows for natural light as well as a bath, shower, toilet and sink.

This is the perfect forever family home so for your chance to view, please give us a call!

> EPC: C Council Tax: F

- FOUR DOUBLE BEDROOMS
  - THREE BATHROOMS
    - DETACHED
  - DOUBLE GARAGE
  - CONSERVATORY
  - AMPLE LIVING SPACE
  - BEUATIFULLY SITUATED