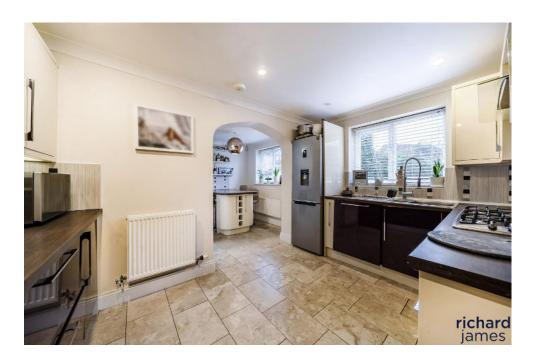

The property comprises; entrance hall, WC, spacious living room, dining room, study, conservatory, utility room and kitchen with a breakfast area. On the first floor you'll find the family bathroom and three double bedrooms of which one boasts an en suite and built in wardrobes having originally been the master bedroom. In the loft conversion is the master suite with access via the original fourth bedroom, boasting ample storage space, velux windows for natural light as well as a bath, shower, toilet and sink.