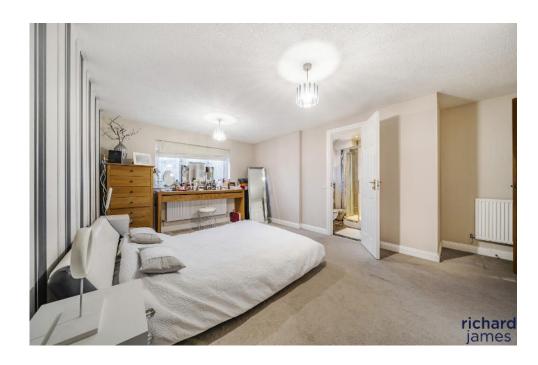

The property comprises; entrance hall, WC, spacious living room, dining room, study, conservatory, utility room and kitchen with a breakfast area. On the first floor you'll find the family bathroom and three double bedrooms of which one boasts an en suite and built in wardrobes having originally been the master bedroom. In the loft conversion is the master suite with access via the original fourth bedroom, boasting ample storage space, velux windows for natural light as well as a bath, shower, toilet and sink.