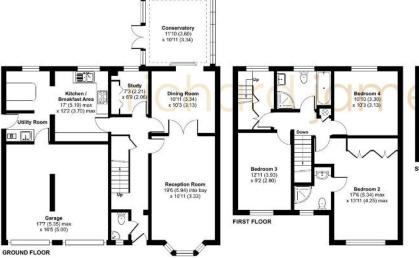

call us for a free valuation on your property

oldtown@richardjames.uk

Victoria Road | Old Town | SN1 3BD

Denotes restricted head height

Approximate Area = 1746 sq ft / 162.2 sq m Limited Use Area(s) = 186 sq ft / 17.2 sq m Garage = 278 sq ft / 25.8 sq m Total = 2210 sq ft / 205.2 sq m For identification only - Not to scale

SECOND FLOOR

Floor plan produced in accordance with RICS Property Measurement 2nd Edition.
Incorporating International Property Measurement Standards (IPMSZ Residential). Onthecom 2024.
Produced for Richard James Estate Agents Lid. REF: 1222268