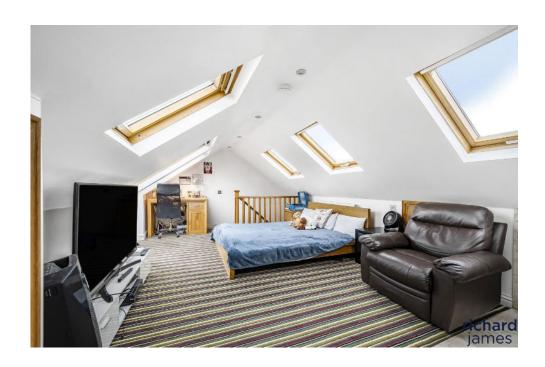

The property comprises; entrance hall, WC, spacious living room, dining room, study, conservatory, utility room and kitchen with a breakfast area. On the first floor you'll find the family bathroom and three double bedrooms of which one boasts an en suite and built in wardrobes having originally been the master bedroom. In the loft conversion is the master suite with access via the original fourth bedroom, boasting ample storage space, velux windows for natural light as well as a bath, shower, toilet and sink.