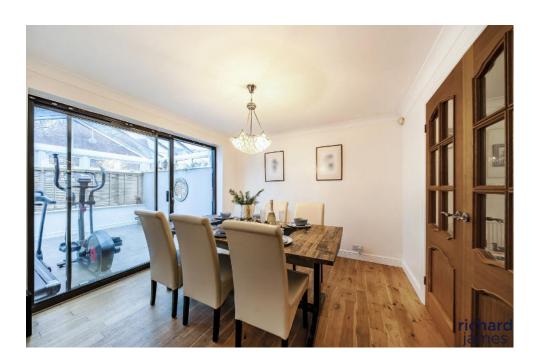

The property comprises; entrance hall, WC, spacious living room, dining room, study, conservatory, utility room and kitchen with a breakfast area. On the first floor you'll find the family bathroom and three double bedrooms of which one boasts an en suite and built in wardrobes having originally been the master bedroom. In the loft conversion is the master suite with access via the original fourth bedroom, boasting ample storage space, velux windows for natural light as well as a bath, shower, toilet and sink.