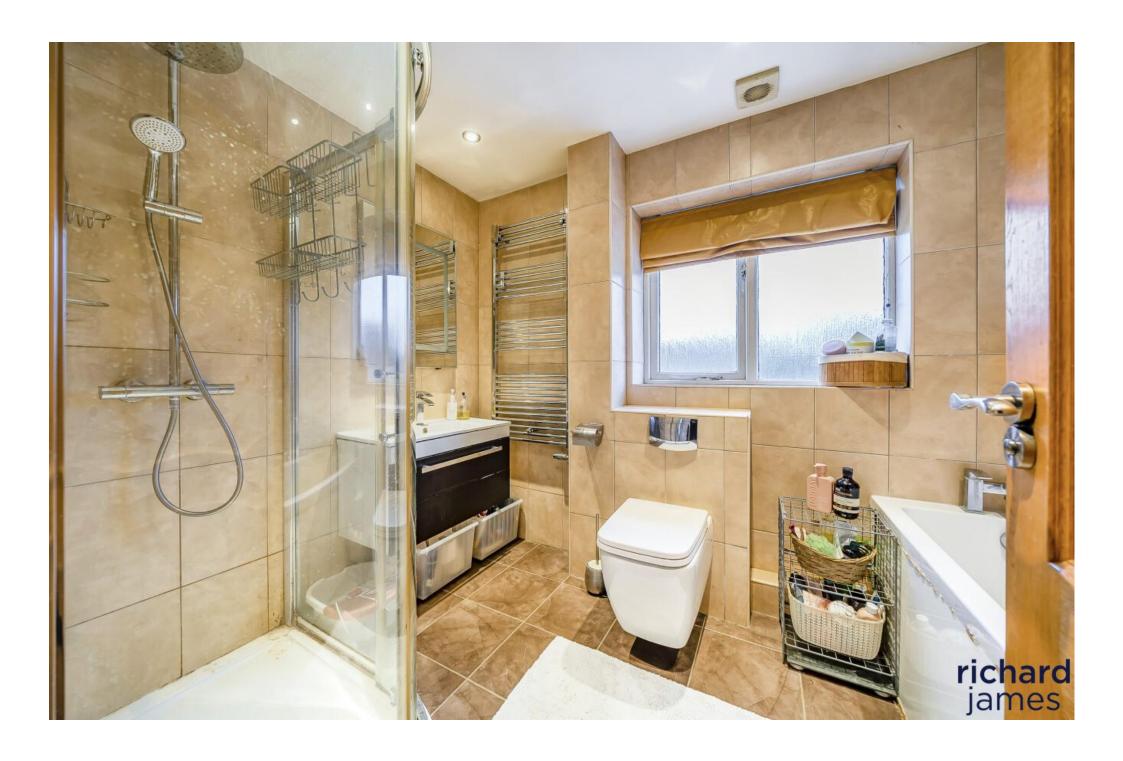

The property comprises; entrance hall, WC, spacious living room, dining room, study, conservatory, utility room and kitchen with a breakfast area. On the first floor you'll find the family bathroom and three double bedrooms of which one boasts an en suite and built in wardrobes having originally been the master bedroom. In the loft conversion is the master suite with access via the original fourth bedroom, boasting ample storage space, velux windows for natural light as well as a bath, shower, toilet and sink.