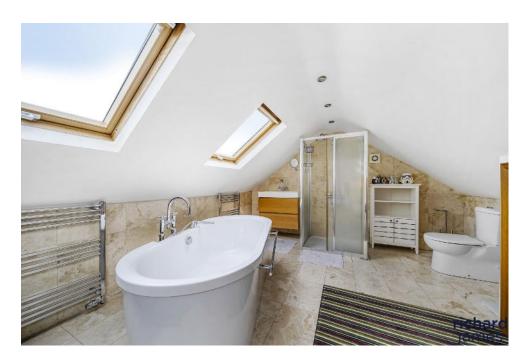

The property comprises; entrance hall, WC, spacious living room, dining room, study, conservatory, utility room and kitchen with a breakfast area. On the first floor you'll find the family bathroom and three double bedrooms of which one boasts an en suite and built in wardrobes having originally been the master bedroom. In the loft conversion is the master suite with access via the original fourth bedroom, boasting ample storage space, velux windows for natural light as well as a bath, shower, toilet and sink.