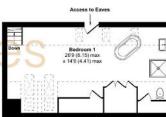

call us for a free valuation on your property

oldtown@richardjames.uk

Victoria Road | Old Town | SN1 3BD

Denotes restricted head height

Approximate Area = 1746 sq ft / 162.2 sq m Limited Use Area(s) = 186 sq ft / 17.2 sq m Garage = 278 sq ft / 25.8 sq m Total = 2210 sq ft / 205.2 sq m For identification only - Not to scale

SECOND FLOOR

Floor plan produced in accordance with RICS Property Measurement 2nd Edition.
Incorporating International Property Measurement Standards (IPMSZ Residential). Onthecom 2024.
Produced for Richard James Estate Agents Lid. REF: 1222268