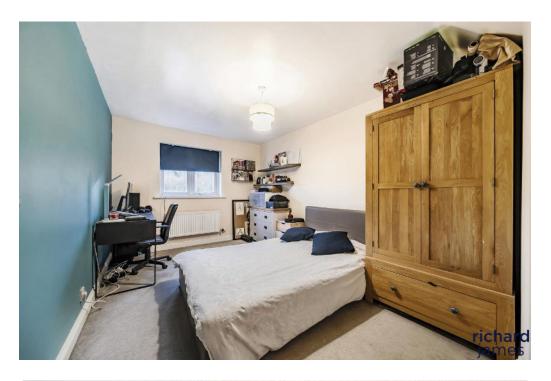

The property comprises; entrance hall, WC, spacious living room, dining room, study, conservatory, utility room and kitchen with a breakfast area. On the first floor you'll find the family bathroom and three double bedrooms of which one boasts an en suite and built in wardrobes having originally been the master bedroom. In the loft conversion is the master suite with access via the original fourth bedroom, boasting ample storage space, velux windows for natural light as well as a bath, shower, toilet and sink.