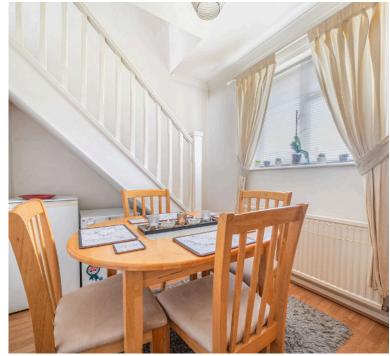

The property itself breifly comprises entrance hall, living room with bay window, master bedroom, fitted kitchen and conservatory. There is a useful dining area leading to a loft converted further double bedroom.