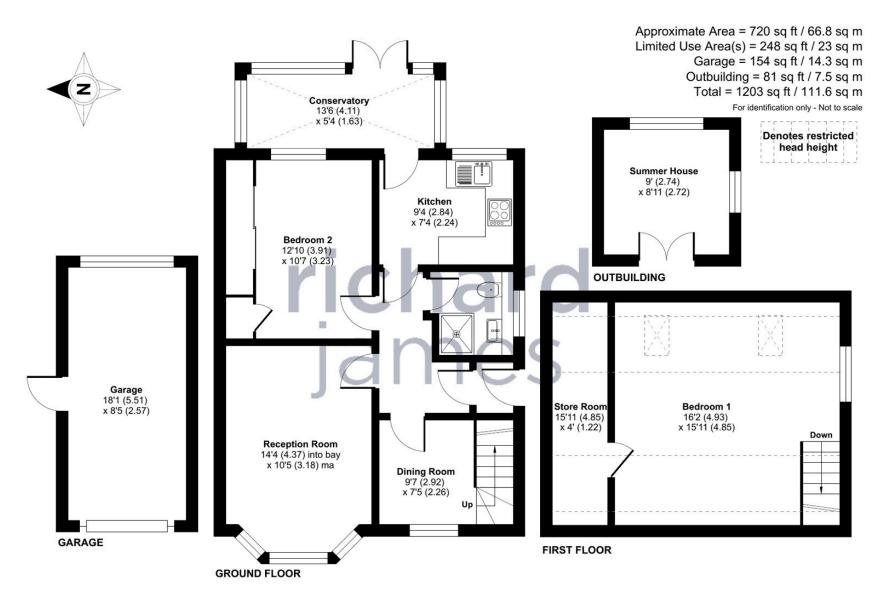

The property itself breifly comprises entrance hall, living room with bay window, master bedroom, fitted kitchen and conservatory. There is a useful dining area leading to a loft converted further double bedroom.

Outside are enclosed gardens, garage and driveway parking.

Located in the picturesque village of Wroughton, the bungalow benefits from excellent local amenities. The nearby village shops cater to all your daily needs, while the bus services provide convenient access to surrounding areas.

## Floorplan

01793 520 720 oldtown@richardjames.uk 101 Victoria Road I Swindon I SN1 3BD

richardjames.uk