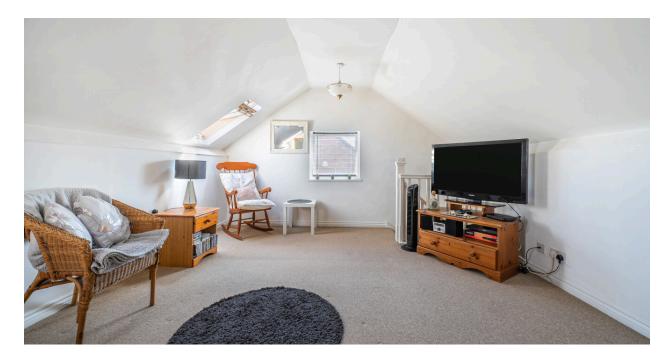

The property itself breifly comprises entrance hall, living room with bay window, master bedroom, fitted kitchen and conservatory. There is a useful dining area leading to a loft converted further double bedroom.