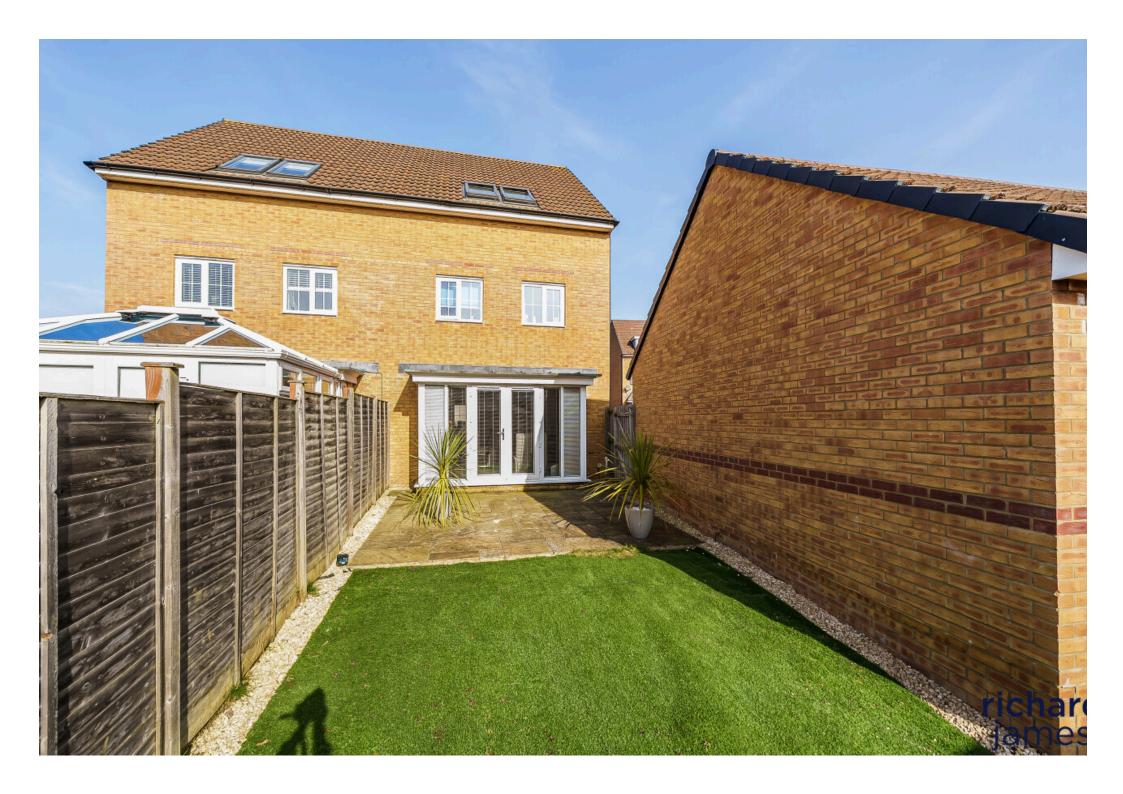

Outside, the property boasts a fully enclosed, sun-drenched south-facing garden, along with a garage and a driveway. Presented in excellent condition, the home benefits from underfloor heating, double glazing, and gas central heating for year-round comfort.