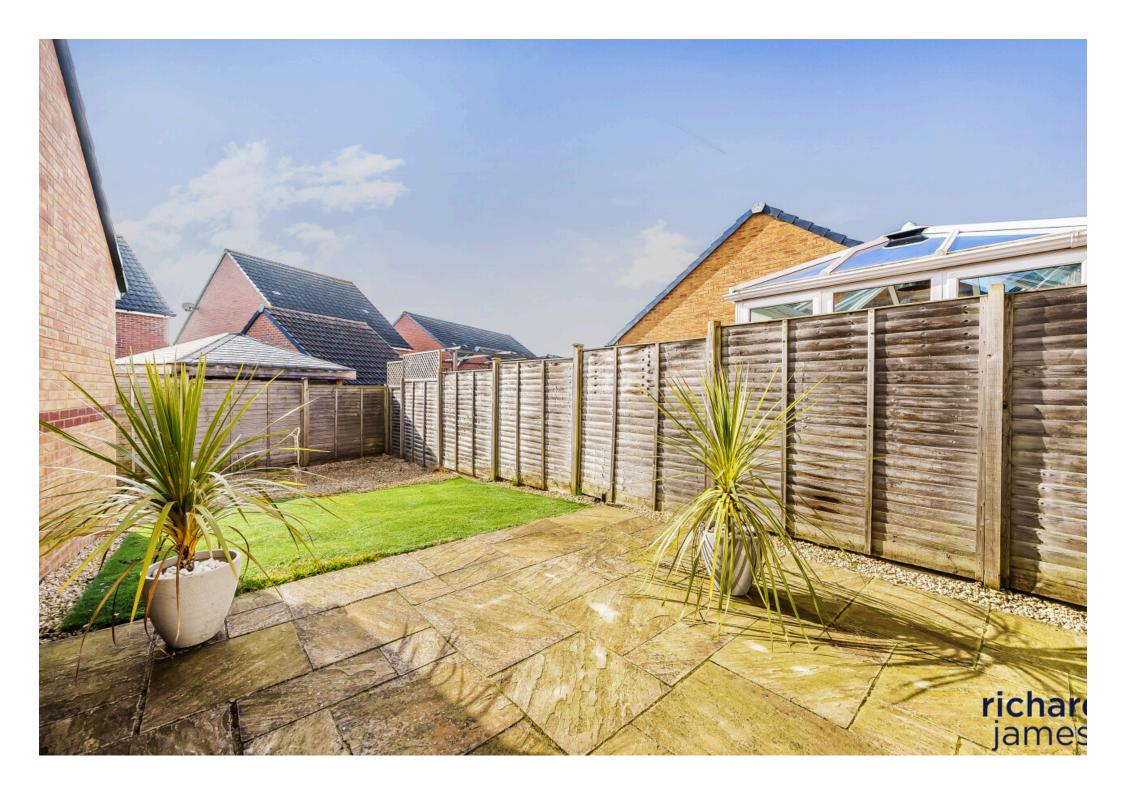

Outside, the property boasts a fully enclosed, sun-drenched south-facing garden, along with a garage and a driveway. Presented in excellent condition, the home benefits from underfloor heating, double glazing, and gas central heating for year-round comfort.