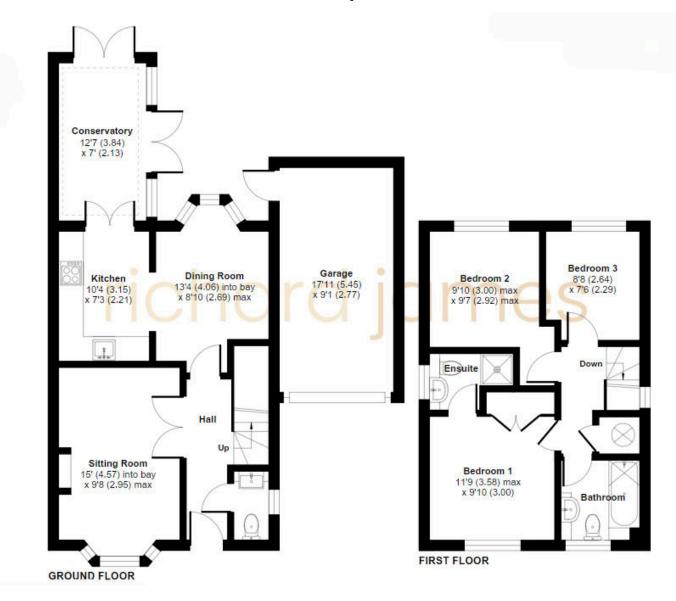

The light and spacious accommodation comprises: Hall, Cloakroom, Sitting Room with bay window, Dining Room, with bay window overlooking the Rear Garden and opening to the modern fitted Kitchen with doors opening into the impressive Conservatory, giving access into the gardens.

Heading upstairs, on the first floor there is a modern family bathroom, with modern white suite and three good size bedrooms. With the main Bedroom boasting an ensuite Shower Room and built in wardrobes.

Attached Garage to side, with up and over door, power and light and ample Driveway Parking to front and further enclosed garden to front.

Call now to arrange your viewing!

## **Floorplan**

01793 520 720

oldtown@richardjames.uk

101 Victoria Road | Swindon | SN1 3BD