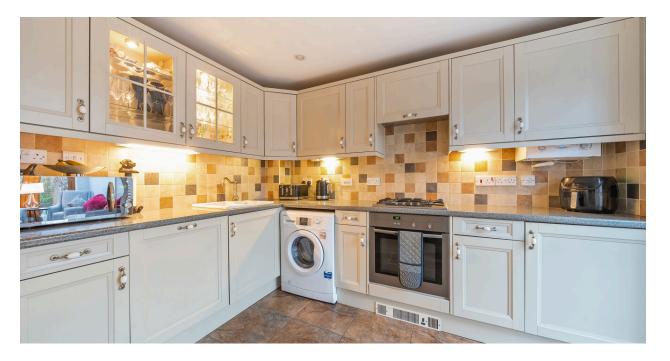

The light and spacious accommodation comprises: Hall, Cloakroom, Sitting Room with bay window, Dining Room, with bay window overlooking the Rear Garden and opening to the modern fitted Kitchen with doors opening into the impressive Conservatory, giving access into the gardens.