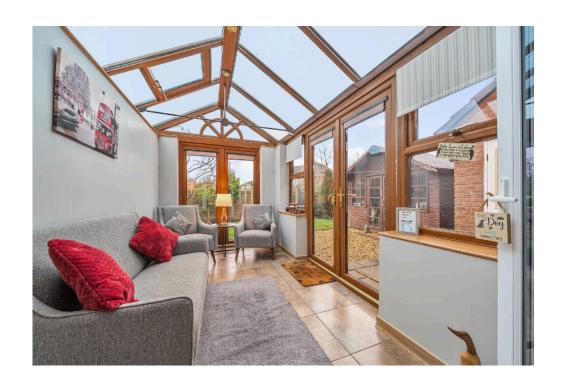

The light and spacious accommodation comprises: Hall, Cloakroom, Sitting Room with bay window, Dining Room, with bay window overlooking the Rear Garden and opening to the modern fitted Kitchen with doors opening into the impressive Conservatory, giving access into the gardens.