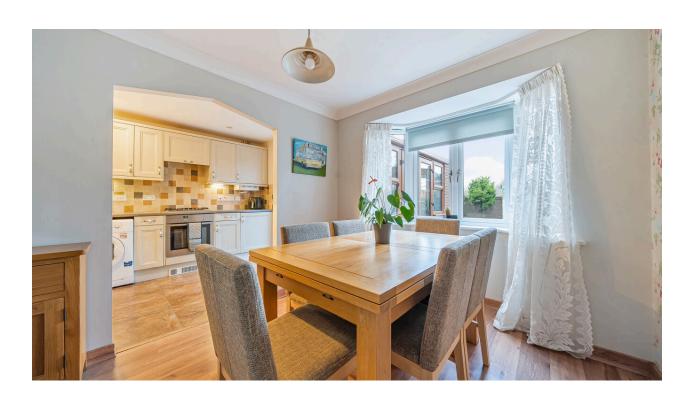

The light and spacious accommodation comprises: Hall, Cloakroom, Sitting Room with bay window, Dining Room, with bay window overlooking the Rear Garden and opening to the modern fitted Kitchen with doors opening into the impressive Conservatory, giving access into the gardens.