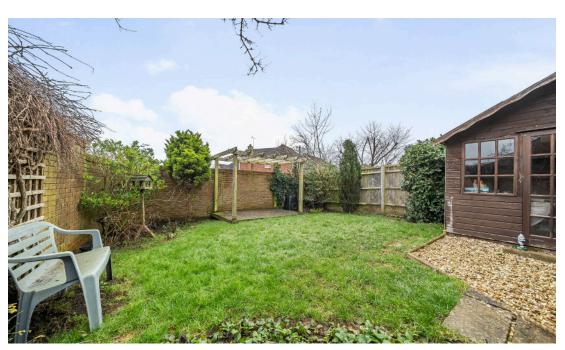

To the outside, the generous sized Rear Garden offers privacy and has a well tended lawn and patio area, pergola to rear and summerhouse. Enclosed by walling and timber fencing and all enjoy a pleasant South facing aspect.

Attached Garage to side, with up and over door, power and light and ample Driveway Parking to front and further enclosed garden to front.

Call now to arrange your viewing!