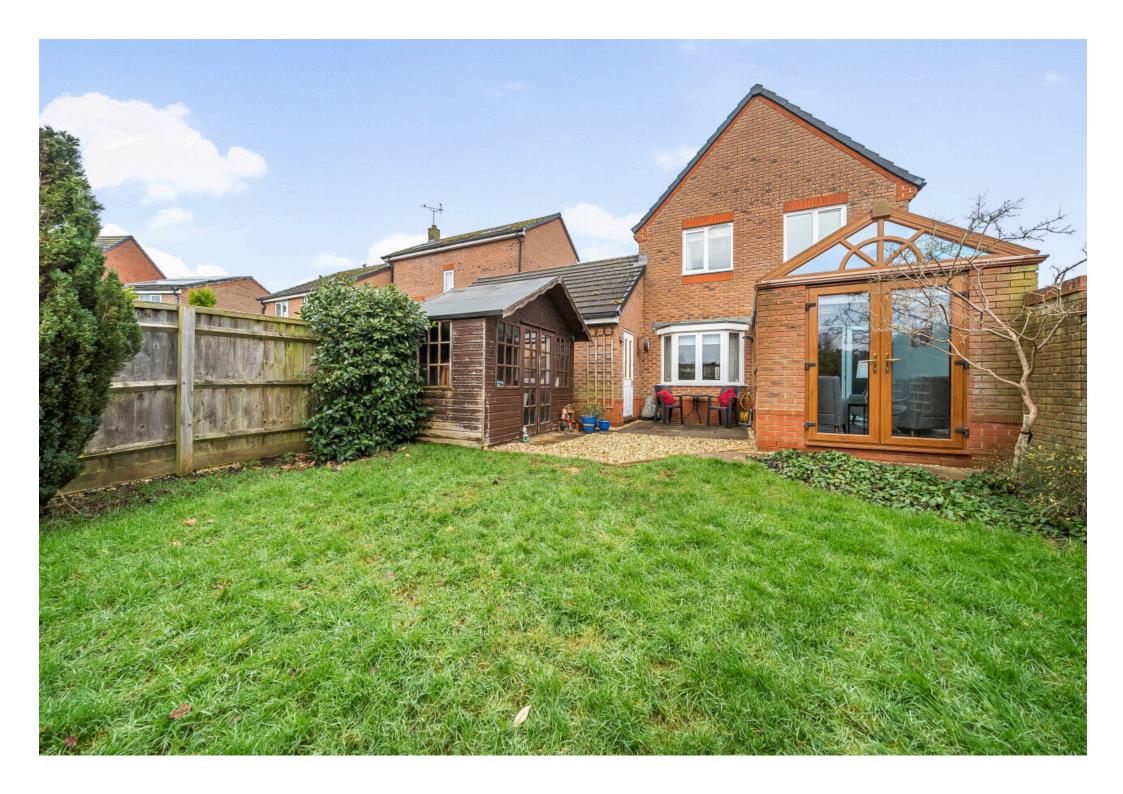

To the outside, the generous sized Rear Garden offers privacy and has a well tended lawn and patio area, pergola to rear and summerhouse. Enclosed by walling and timber fencing and all enjoy a pleasant South facing aspect.

Attached Garage to side, with up and over door, power and light and ample Driveway Parking to front and further enclosed garden to front.

Call now to arrange your viewing!