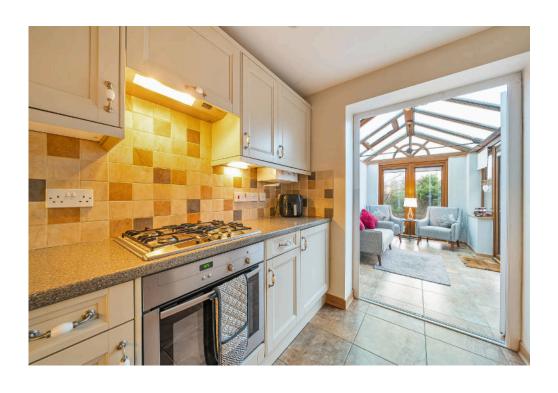

The light and spacious accommodation comprises: Hall, Cloakroom, Sitting Room with bay window, Dining Room, with bay window overlooking the Rear Garden and opening to the modern fitted Kitchen with doors opening into the impressive Conservatory, giving access into the gardens.