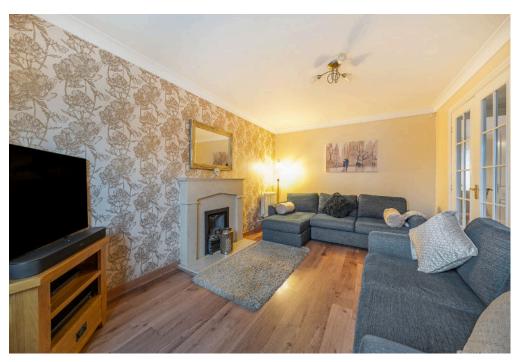

The light and spacious accommodation comprises: Hall, Cloakroom, Sitting Room with bay window, Dining Room, with bay window overlooking the Rear Garden and opening to the modern fitted Kitchen with doors opening into the impressive Conservatory, giving access into the gardens.