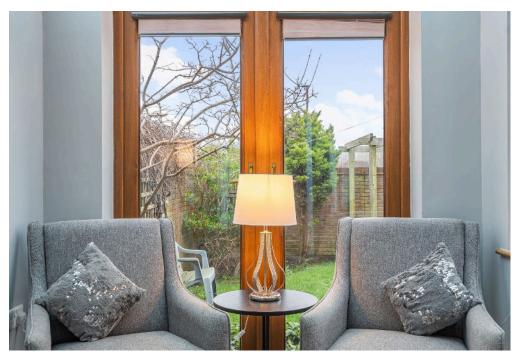

The light and spacious accommodation comprises: Hall, Cloakroom, Sitting Room with bay window, Dining Room, with bay window overlooking the Rear Garden and opening to the modern fitted Kitchen with doors opening into the impressive Conservatory, giving access into the gardens.