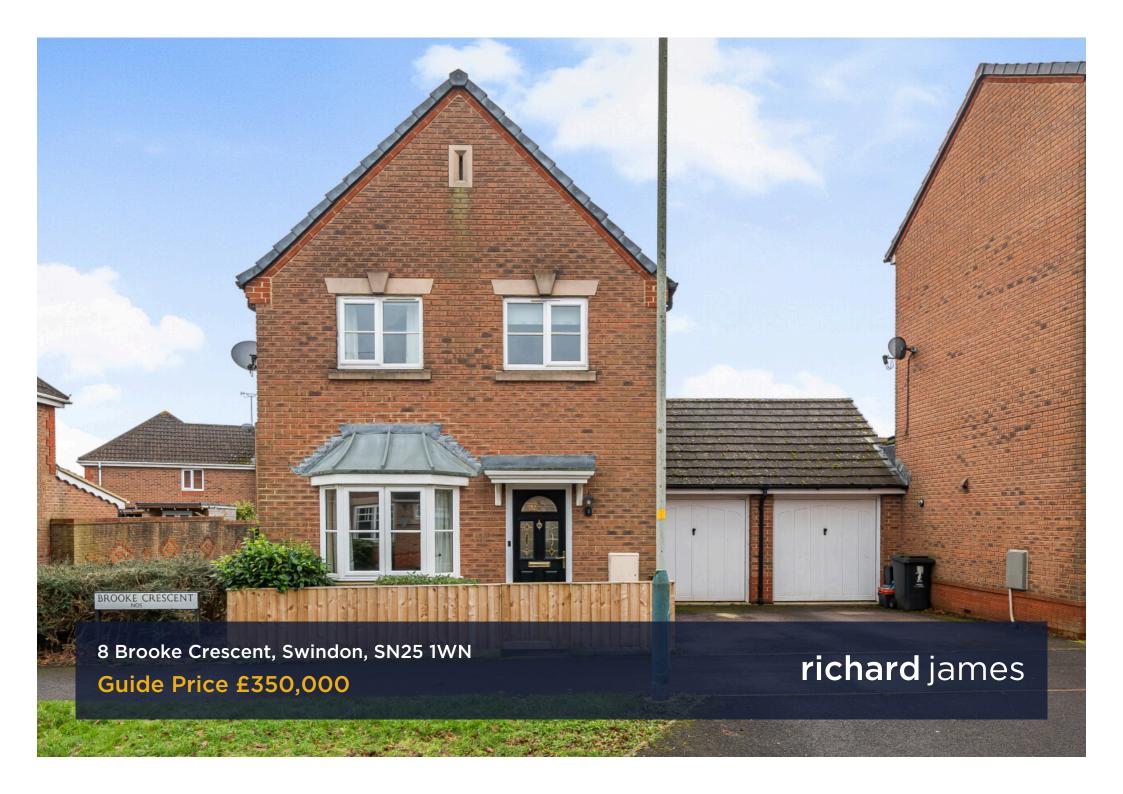

## **Brooke Crescent**

## Swindon

Freehold | EPC Rating - C

ζ

2

A very well presented and improved detached home, situated within the much sought after Tawhill area of North Swindon.

Occupying a lovely South facing plot, with the addition of a lovely Conservatory and private enclosed Rear Garden.

Welcome to Brooke Crescent, a superb three bedroom detached home, situated in one of the most sought after locations in North Swindon. Improved and beautifully presented by the current owners, its move in ready!