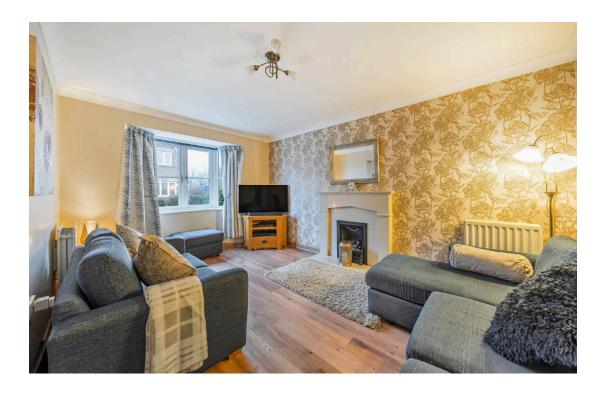

The light and spacious accommodation comprises: Hall, Cloakroom, Sitting Room with bay window, Dining Room, with bay window overlooking the Rear Garden and opening to the modern fitted Kitchen with doors opening into the impressive Conservatory, giving access into the gardens.