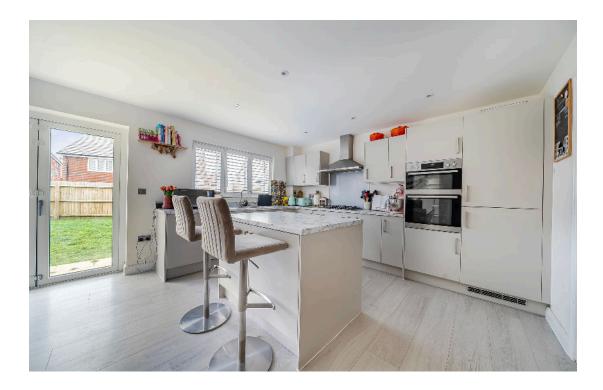

The heart of the home is to the rear, a spacious island kitchen diner, complete with sleek fittings, a utility room, and stunning bi-fold doors that open onto the rear garden, an ideal entertaining space.