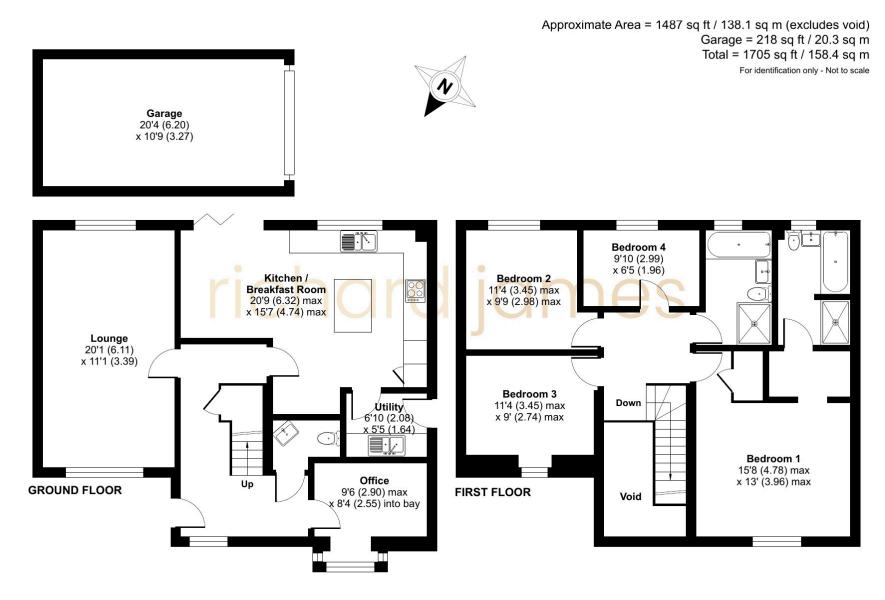

d kitchen diner, complete with sleek fittings, a utility room, and stunning bi-fold doors that open onto the rear garden, an ideal entertaining space.

The lounge is full width, while a separate study at the front of the home offers a quiet space for work or relaxation.

Upstairs, the impressive master suite boasts a dressing area and a luxurious fourpiece en-suite. Three further well-proportioned bedrooms and a stylish family bathroom complete the first floor.

Externally, the property benefits from a good-sized rear garden, ideal for outdoor living, and a single garage to the side, offering convenience and storage.





With its stunning outlook, generous living space, and prime location, this home is a rare opportunity in Tadpole Garden Village.























## **Floorplan**



07460 922 221

richard james