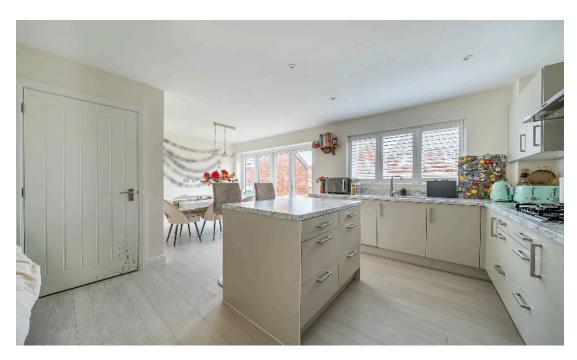

The heart of the home is to the rear, a spacious island kitchen diner, complete with sleek fittings, a utility room, and stunning bi-fold doors that open onto the rear garden, an ideal entertaining space.