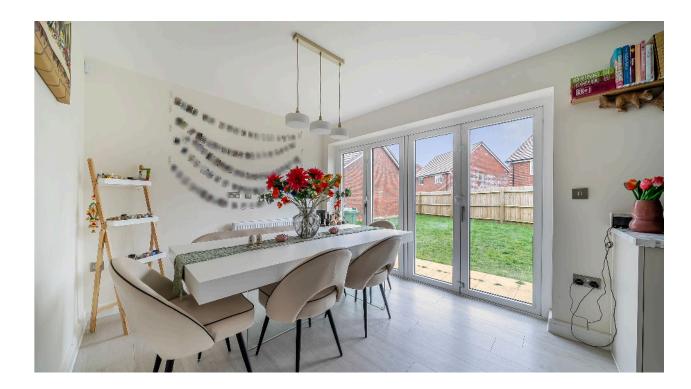

The heart of the home is to the rear, a spacious island kitchen diner, complete with sleek fittings, a utility room, and stunning bi-fold doors that open onto the rear garden, an ideal entertaining space.