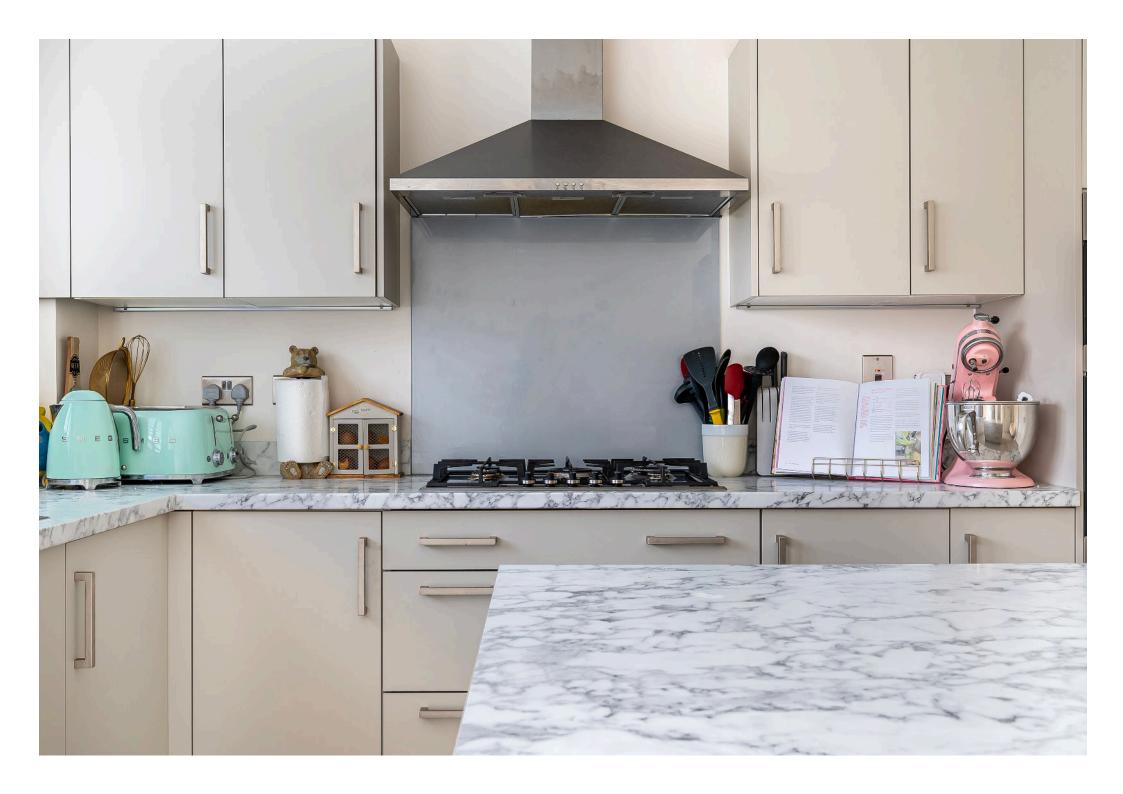

The heart of the home is to the rear, a spacious island kitchen diner, complete with sleek fittings, a utility room, and stunning bi-fold doors that open onto the rear garden, an ideal entertaining space.