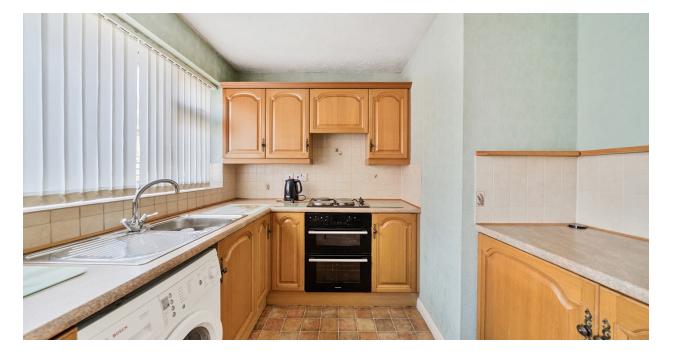

The kitchen is situated in the middle with ample surface and cupboard space, with access via a side door to the garden.

The bedroom are both doubles with views of the rear garden and plenty of space for other furnishings.