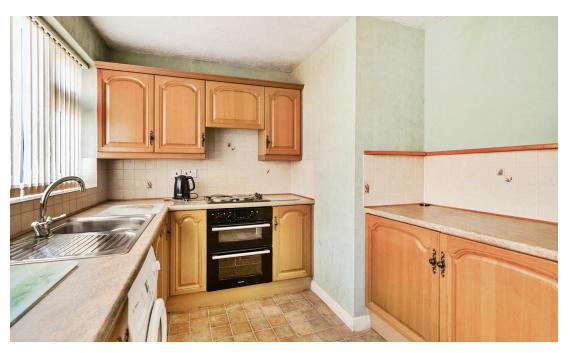

The kitchen is situated in the middle with ample surface and cupboard space, with access via a side door to the garden.

The bedroom are both doubles with views of the rear garden and plenty of space for other furnishings.