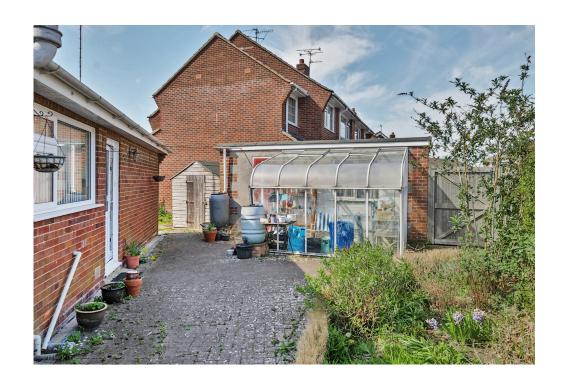

The property sits on a fantastic corner plot providing front, rear and side gardens with scope for further extensions (stpp).

The local convenience store is located just at the end of the road with a fantastic fish and chip shop next door to this also, you will also locate a bus stop in front of these shops.