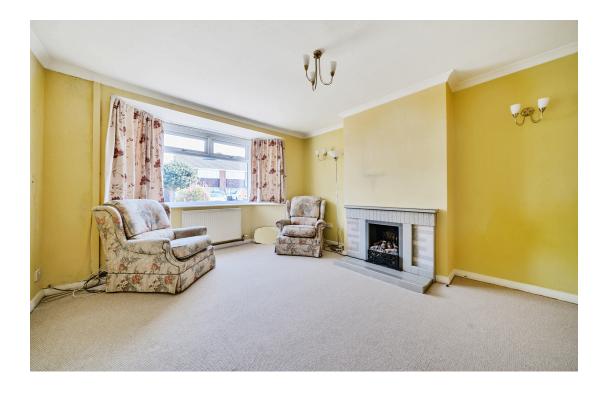

Upon entry you are greeted by a welcoming entrance hall, on your right you will located the shower room and separate w/c.

On your left you will find the main reception room with a feature fire and bayfronted window with views of the lovely frontage.