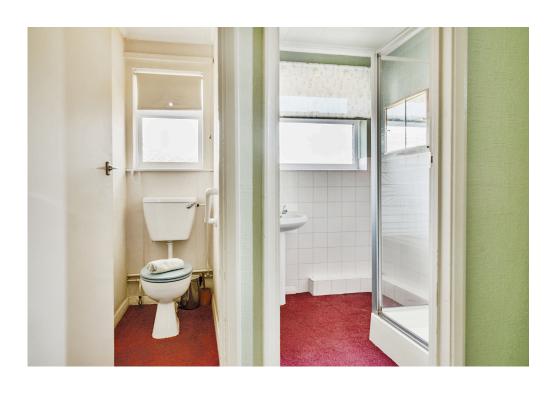

Upon entry you are greeted by a welcoming entrance hall, on your right you will located the shower room and separate w/c.

On your left you will find the main reception room with a feature fire and bayfronted window with views of the lovely frontage.