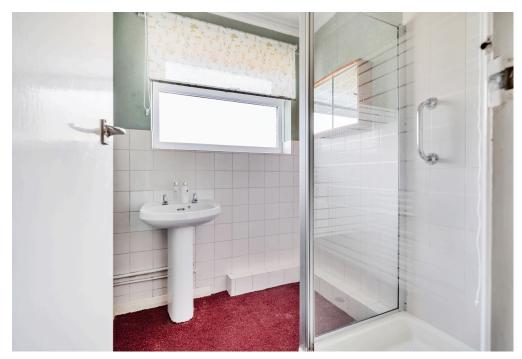

Upon entry you are greeted by a welcoming entrance hall, on your right you will located the shower room and separate w/c.

On your left you will find the main reception room with a feature fire and bayfronted window with views of the lovely frontage.