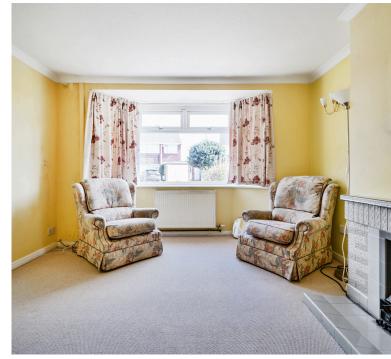

Upon entry you are greeted by a welcoming entrance hall, on your right you will located the shower room and separate w/c.

On your left you will find the main reception room with a feature fire and bayfronted window with views of the lovely frontage.