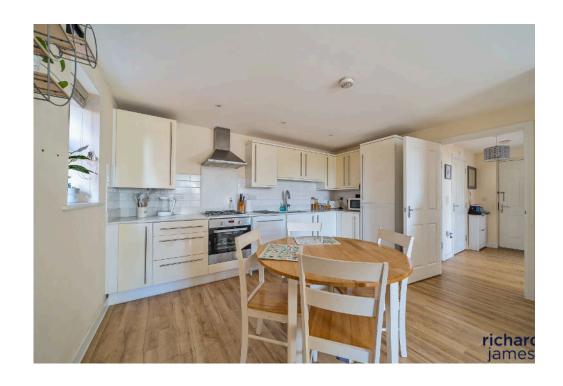

The property boasts a spacious open-plan lounge that seamlessly connects to a contemporary kitchen, complete with integrated white goods and space for a breakfast bar—ideal for relaxed dining or entertaining.