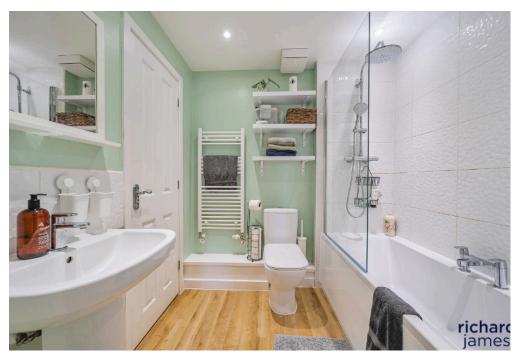

The main bedroom is a well-proportioned double with built-in wardrobes, while the second bedroom also offers generous space, making it perfect for guests, a home office, or additional storage. A stylish and modern bathroom with a shower over the bath completes the home.