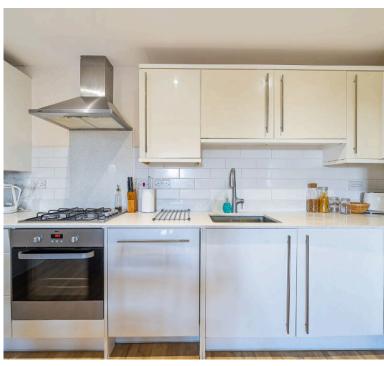

The property boasts a spacious open-plan lounge that seamlessly connects to a contemporary kitchen, complete with integrated white goods and space for a breakfast bar—ideal for relaxed dining or entertaining.