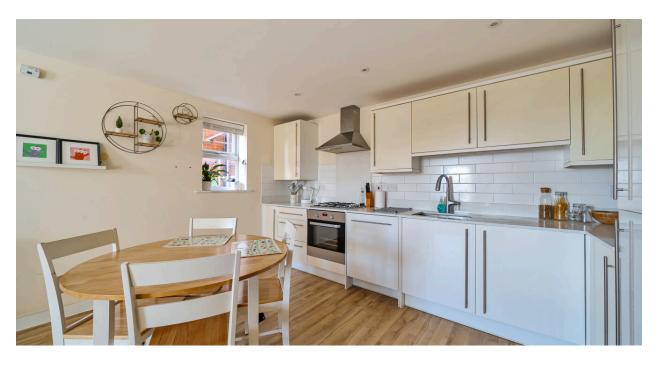

The property boasts a spacious open-plan lounge that seamlessly connects to a contemporary kitchen, complete with integrated white goods and space for a breakfast bar—ideal for relaxed dining or entertaining.