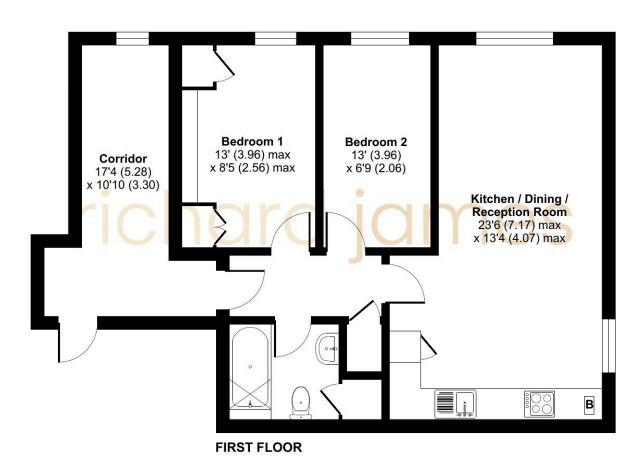

## **Cloatley Crescent**

## Royal Wootton Bassett

Leasehold

2

1

Located in the heart of Royal Wootton Bassett, this beautifully presented two double-bedroom, second-floor apartment offers modern living with excellent convenience.

The property boasts a spacious open-plan lounge that seamlessly connects to a contemporary kitchen, complete with integrated white goods and space for a breakfast bar—ideal for relaxed dining or entertaining.

The main bedroom is a well-proportioned double with built-in wardrobes, while the second bedroom also offers generous space, making it perfect for guests, a home office, or additional storage. A stylish and modern bathroom with a shower over the bath completes the home.