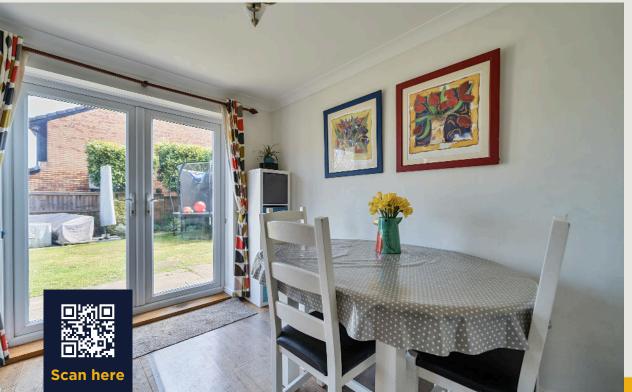

The modern kitchen/dining room is well-equipped with ample storage and preparation space, ideal for family meals and social gatherings, and benefits from an adjoining utility room which adds practicality and convenience.