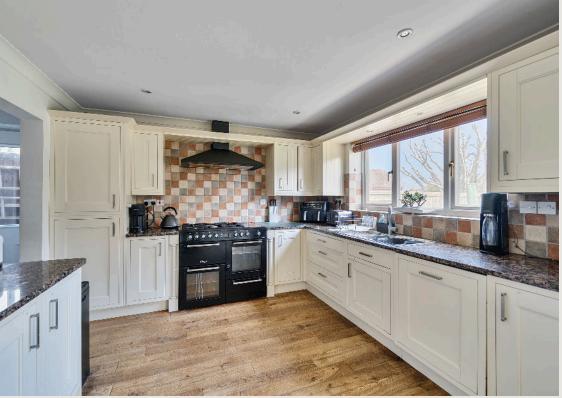

The modern kitchen/dining room is well-equipped with ample storage and preparation space, ideal for family meals and social gatherings, and benefits from an adjoining utility room which adds practicality and convenience.