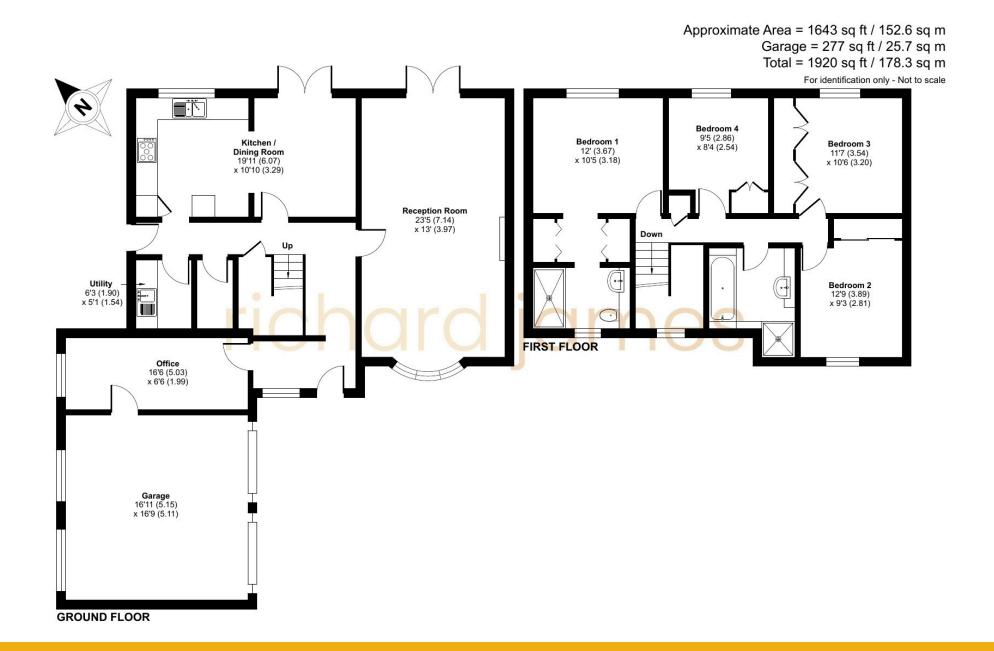

Set within a peaceful residential area, the property offers generous accommodation across two floors, making it ideal for growing families or anyone looking for a comfortable and well-appointed home.

Upon entering the property, you are welcomed by a spacious entrance hall that provides access to the principal ground floor rooms. The dual-aspect living room is light and airy, offering a welcoming space for relaxation or entertaining guests. There is also a separate study, perfect for those working from home or in need of a guiet retreat.

The modern kitchen/dining room is well-equipped with ample storage and preparation space, ideal for family meals and social gatherings, and benefits from an adjoining utility room which adds practicality and convenience.

**Alex Hornby** 

Director

01793 311 013 07889 366 134

alexhornby@richardjames.uk

Upstairs, the first floor boasts a generously sized master bedroom complete with a private ensuite shower room. Three further well-proportioned bedrooms provide plenty of space for children, guests, or even an additional home office if required. A contemporary family bathroom serves the additional bedrooms and features quality fittings.

Externally, the home is complemented by enclosed gardens that offer a safe and private space for outdoor enjoyment.

To the front of the property, there is a detached double garage along with a driveway providing ample off-road parking