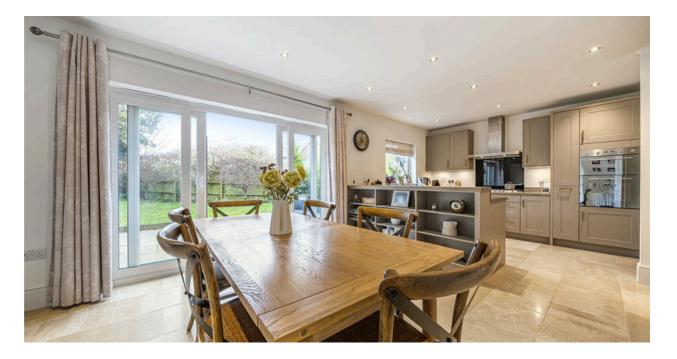

The property comprises; spacious entrance hall, WC, generous study/snug room, integrated kitchen diner, separate utility space and full length dual-aspect living room. Upstairs you will find four double bedrooms with ample storage space, including two en suites and a beautiful bay window in the master. There is also a family bathroom with a shower over the bath.