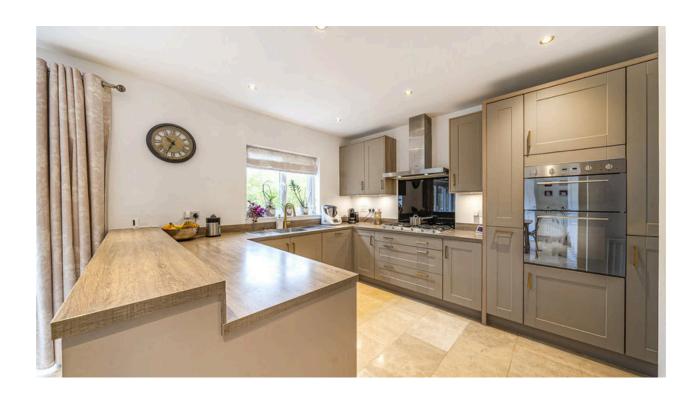

The property comprises; spacious entrance hall, WC, generous study/snug room, integrated kitchen diner, separate utility space and full length dual-aspect living room. Upstairs you will find four double bedrooms with ample storage space, including two en suites and a beautiful bay window in the master. There is also a family bathroom with a shower over the bath.