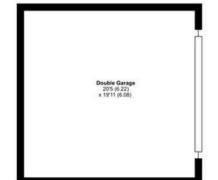

## Floorplan

Approximate Area = 1778 sq ft / 165.2 sq m Garage = 407 sq ft / 37.8 sq m Total = 2185 sq ft / 203 sq m

For identification only - Not to scale

SARAGE

Floor plan produced in accordance with RICS Property Measurement 2nd Edition, Incorporating International Property Measurement Standards (IPMS2 Residential). © nichecom 2024. Produced for Richard James Estate Agents Ltd. REF: 1214032