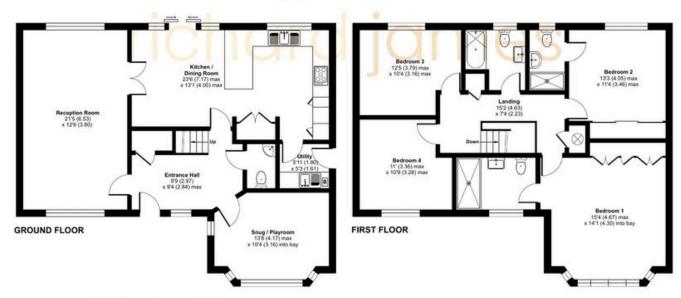

## Floorplan

Approximate Area = 1778 sq ft / 165.2 sq m Garage = 407 sq ft / 37.8 sq m Total = 2185 sq ft / 203 sq m

For identification only - Not to scale

SARAGE

Floor plan produced in accordance with RICS Property Measurement 2nd Edition, Incorporating International Property Measurement Standards (IPMS2 Residential). © nichecom 2024. Produced for Richard James Estate Agents Ltd. REF: 1214032