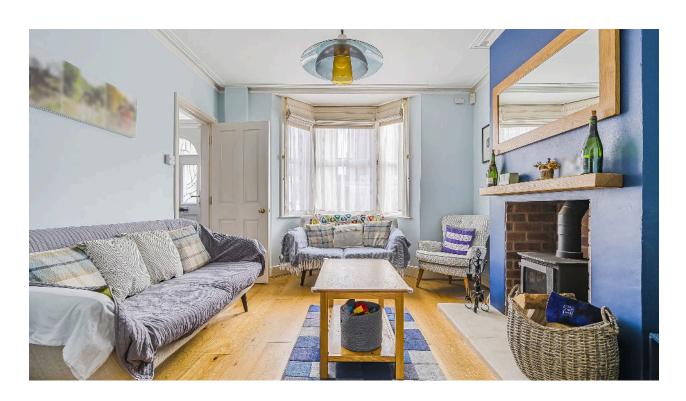

The property comprises; entrance hall, cosy living room with log burner, dining room and extended integrated kitchen to the rear.

On the first floor you'll find two spacious double bedrooms and the family bathroom whilst you'll find a further double bedroom on the top floor.