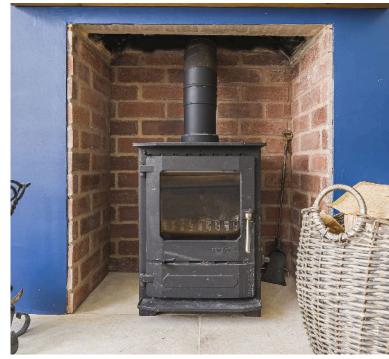

The property comprises; entrance hall, cosy living room with log burner, dining room and extended integrated kitchen to the rear.

On the first floor you'll find two spacious double bedrooms and the family bathroom whilst you'll find a further double bedroom on the top floor.