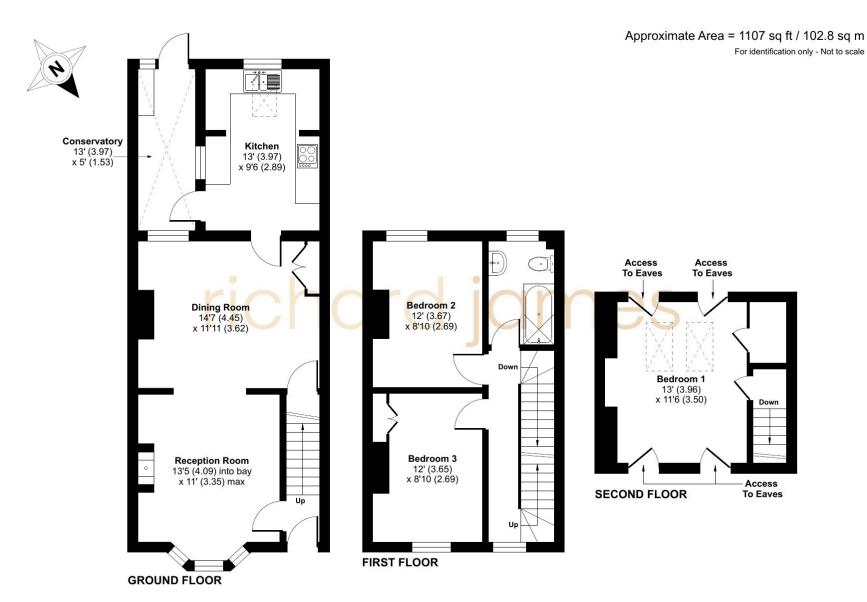

## **Hythe Road**

Old Town

Freehold | EPC Rating - D

This stylish Victorian terrace home can be found in the heart of Old Town meaning an abundance of amenities are within walking distance such as schools, shops, restaurants and bars.

The property comprises; entrance hall, cosy living room with log burner, dining room and extended integrated kitchen to the rear.

On the first floor you'll find two spacious double bedrooms and the family bathroom whilst you'll find a further double bedroom on the top floor.

The property also benefits from a spacious rear garden laid to patio and lawn as well as private parking for up to two vehicles at the rear.

## **Floorplan**

01793 520 720

oldtown@richardjames.uk

101 Victoria Road | Swindon | SN1 3BD