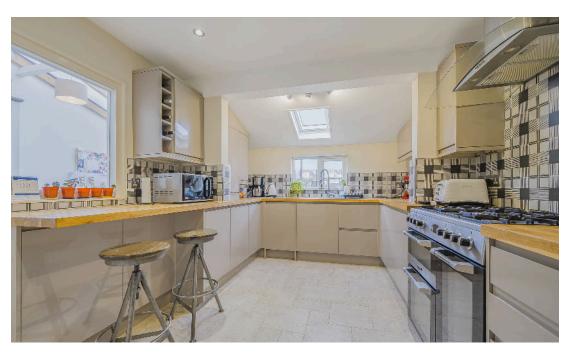

The property comprises; entrance hall, cosy living room with log burner, dining room and extended integrated kitchen to the rear.

On the first floor you'll find two spacious double bedrooms and the family bathroom whilst you'll find a further double bedroom on the top floor.