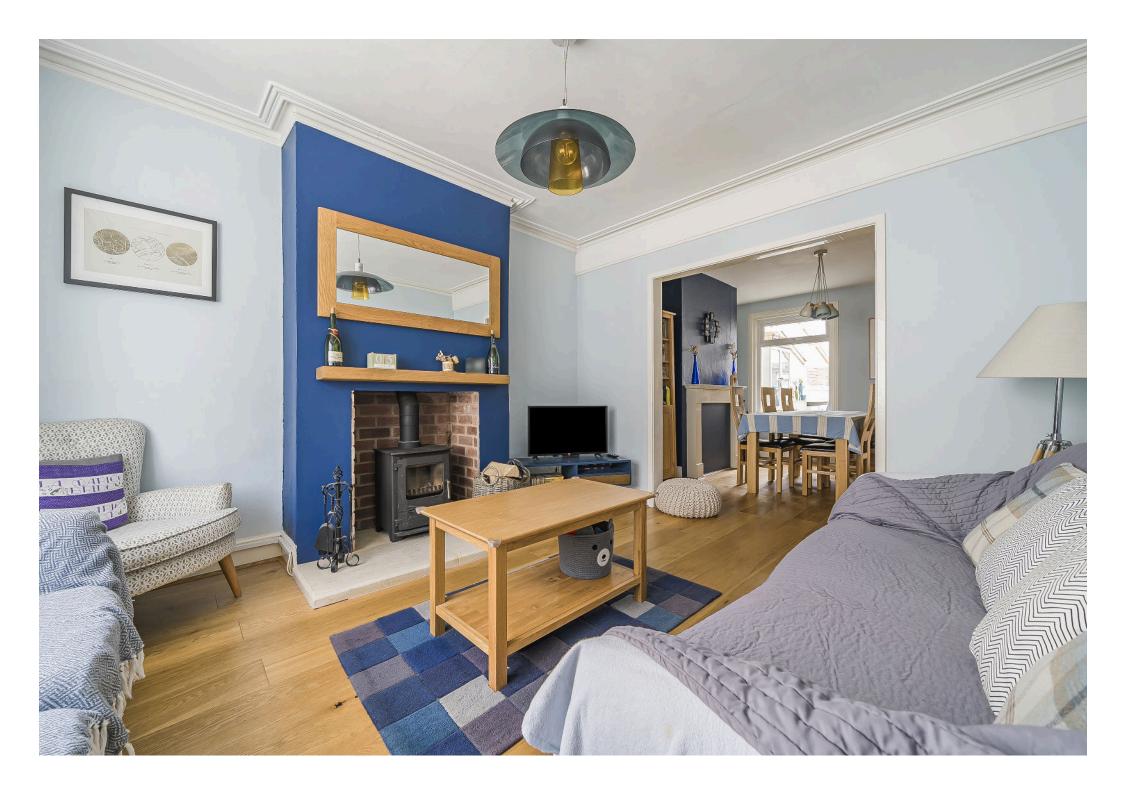

The property comprises; entrance hall, cosy living room with log burner, dining room and extended integrated kitchen to the rear.

On the first floor you'll find two spacious double bedrooms and the family bathroom whilst you'll find a further double bedroom on the top floor.