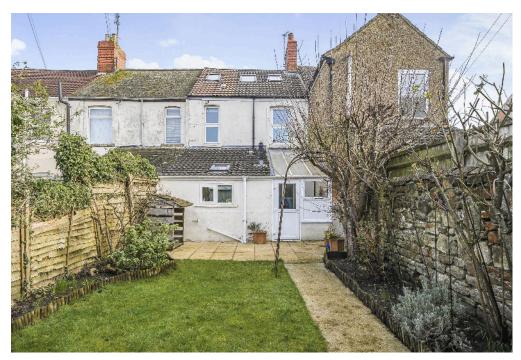

The property also benefits from a spacious rear garden laid to patio and lawn as well as private parking for up to two vehicles at the rear.