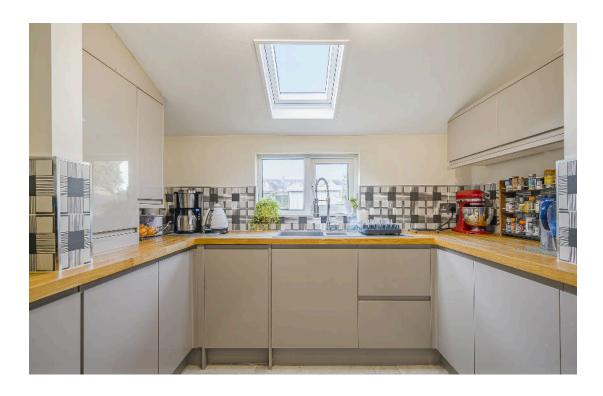

The property comprises; entrance hall, cosy living room with log burner, dining room and extended integrated kitchen to the rear.

On the first floor you'll find two spacious double bedrooms and the family bathroom whilst you'll find a further double bedroom on the top floor.