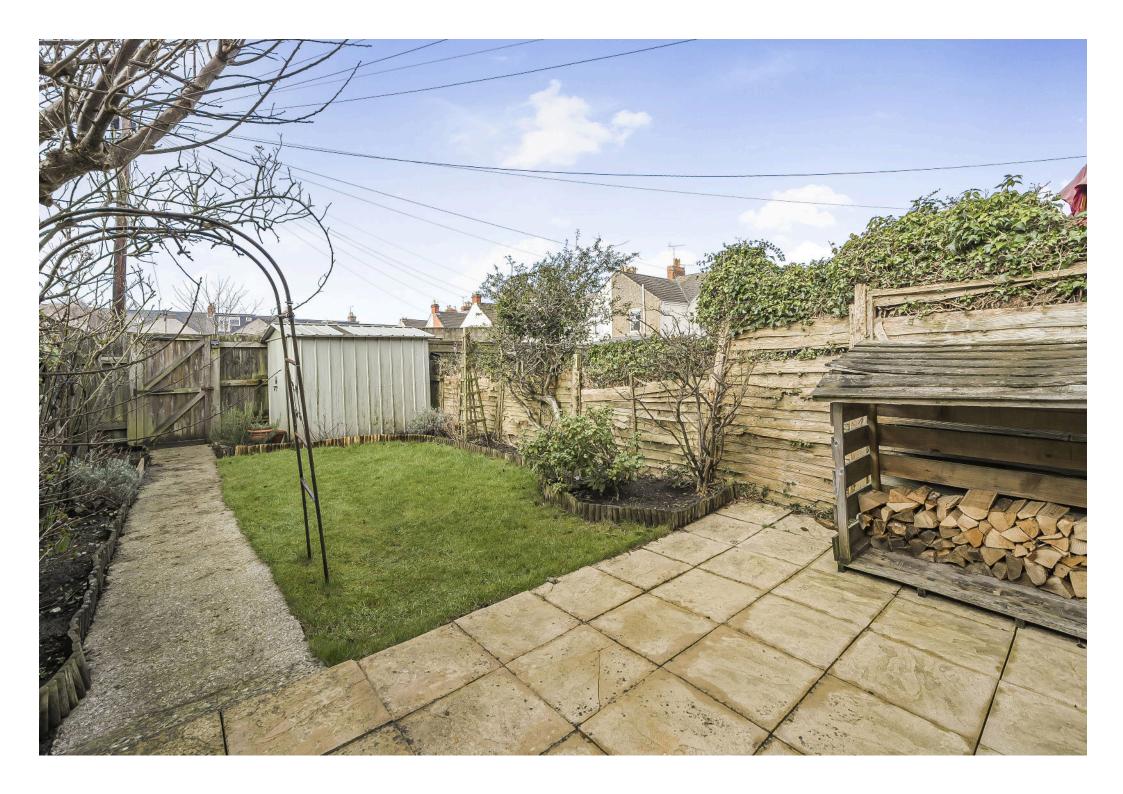

The property also benefits from a spacious rear garden laid to patio and lawn as well as private parking for up to two vehicles at the rear.