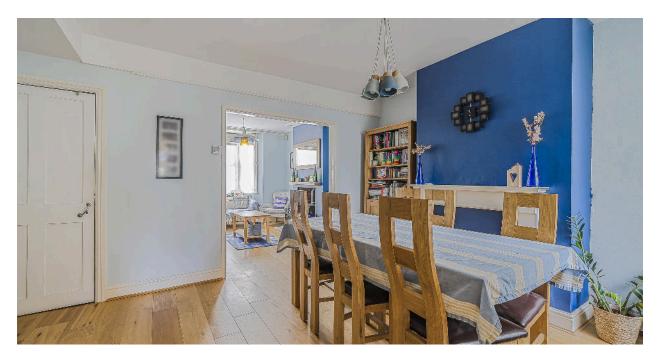

The property comprises; entrance hall, cosy living room with log burner, dining room and extended integrated kitchen to the rear.

On the first floor you'll find two spacious double bedrooms and the family bathroom whilst you'll find a further double bedroom on the top floor.