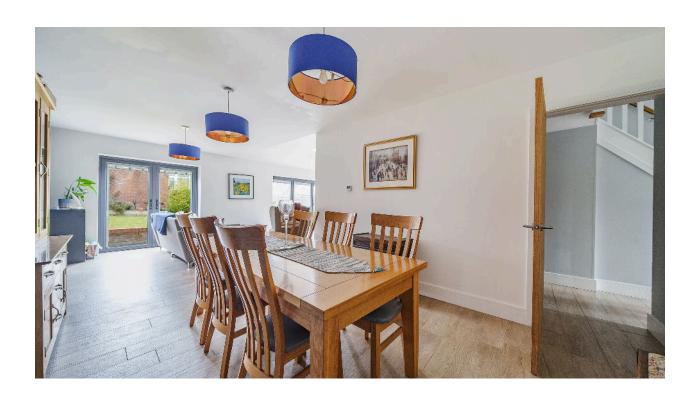

Step inside to discover a bright and welcoming hallway, leading to a modern lounge featuring a recently fitted log burner and a charming bay window. The heart of the home is the stunning extended kitchen diner, complete with a central island, sleek high-quality finishes, and bi-fold doors that open seamlessly to the rear garden -perfect for entertaining.