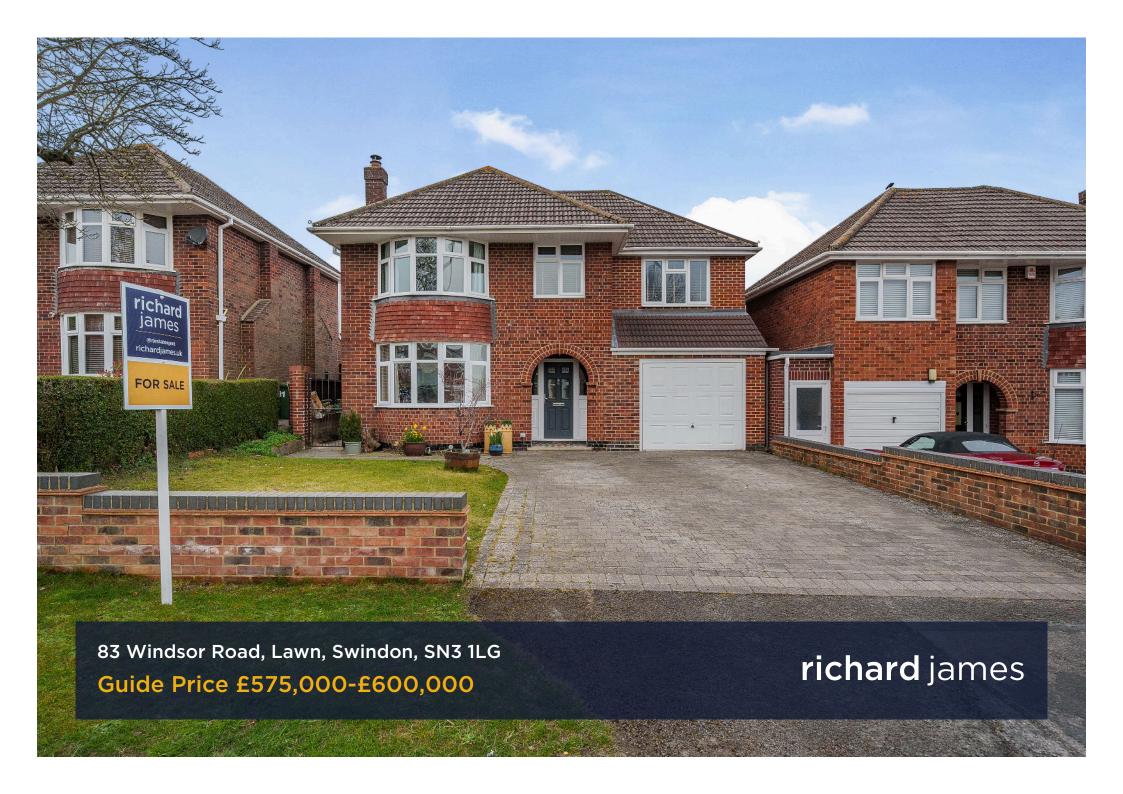

## **Windsor Road**

Lawn

Freehold | EPC Rating - D

4

3

2

Situated in the highly sought-after area of Lawns, Swindon, this beautifully updated four-bedroom detached home offers the perfect blend of modern living and family-friendly space. Lovingly enhanced by the current owners, this property boasts spacious interiors, high-quality finishes, and an impressive extended kitchen dinerideal for contemporary family life.