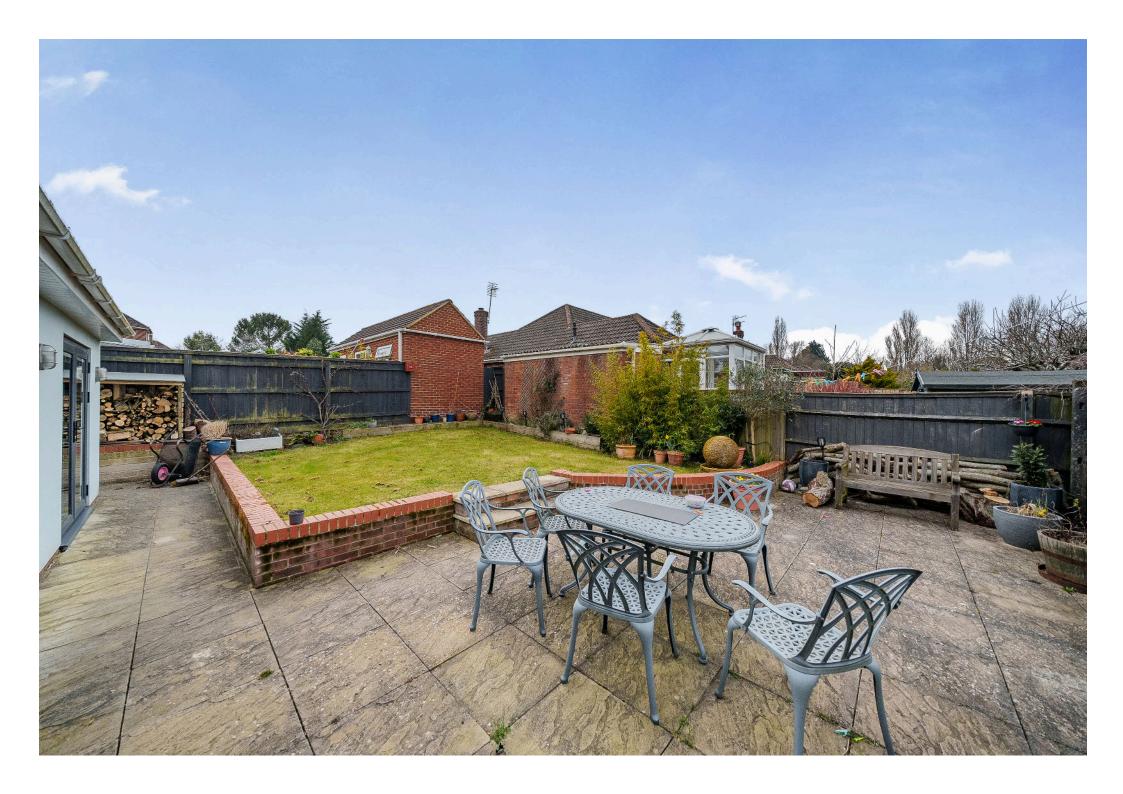

Outside, the rear garden is mainly laid to lawn, with a patio area, offering a fantastic space for outdoor relaxation. To the front, a large driveway provides ample parking for multiple vehicles, complemented by a well-maintained front garden.