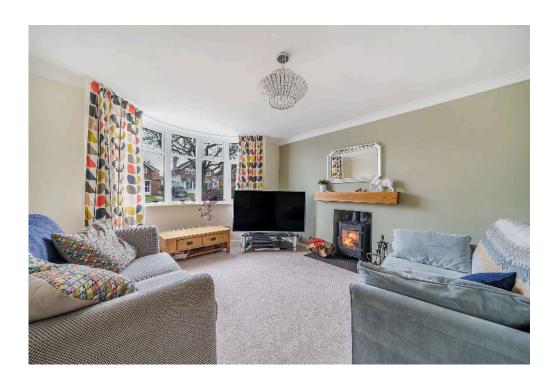

Step inside to discover a bright and welcoming hallway, leading to a modern lounge featuring a recently fitted log burner and a charming bay window. The heart of the home is the stunning extended kitchen diner, complete with a central island, sleek high-quality finishes, and bi-fold doors that open seamlessly to the rear garden -perfect for entertaining.