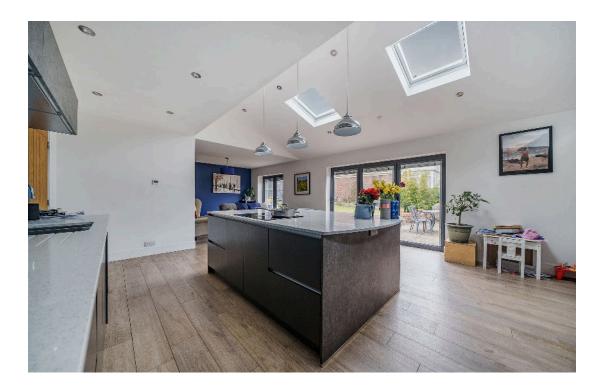

Step inside to discover a bright and welcoming hallway, leading to a modern lounge featuring a recently fitted log burner and a charming bay window. The heart of the home is the stunning extended kitchen diner, complete with a central island, sleek high-quality finishes, and bi-fold doors that open seamlessly to the rear garden -perfect for entertaining.