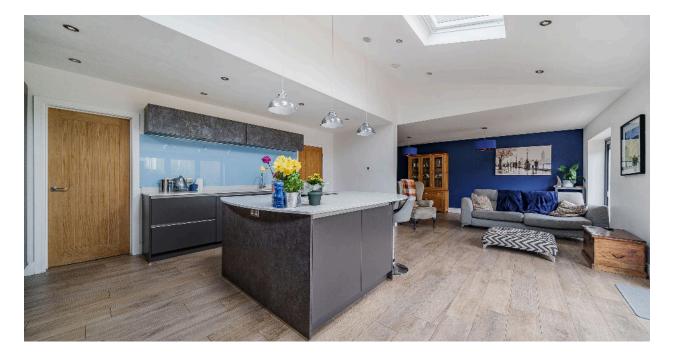

Step inside to discover a bright and welcoming hallway, leading to a modern lounge featuring a recently fitted log burner and a charming bay window. The heart of the home is the stunning extended kitchen diner, complete with a central island, sleek high-quality finishes, and bi-fold doors that open seamlessly to the rear garden -perfect for entertaining.