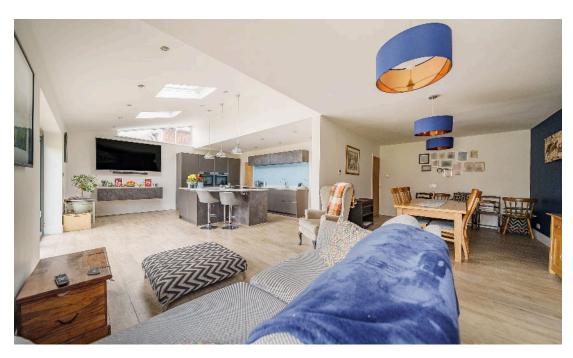

Step inside to discover a bright and welcoming hallway, leading to a modern lounge featuring a recently fitted log burner and a charming bay window. The heart of the home is the stunning extended kitchen diner, complete with a central island, sleek high-quality finishes, and bi-fold doors that open seamlessly to the rear garden -perfect for entertaining.