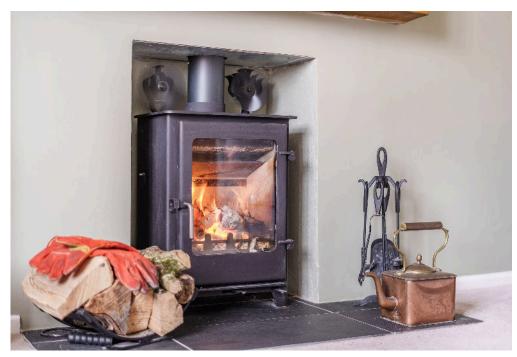

Step inside to discover a bright and welcoming hallway, leading to a modern lounge featuring a recently fitted log burner and a charming bay window. The heart of the home is the stunning extended kitchen diner, complete with a central island, sleek high-quality finishes, and bi-fold doors that open seamlessly to the rear garden -perfect for entertaining.