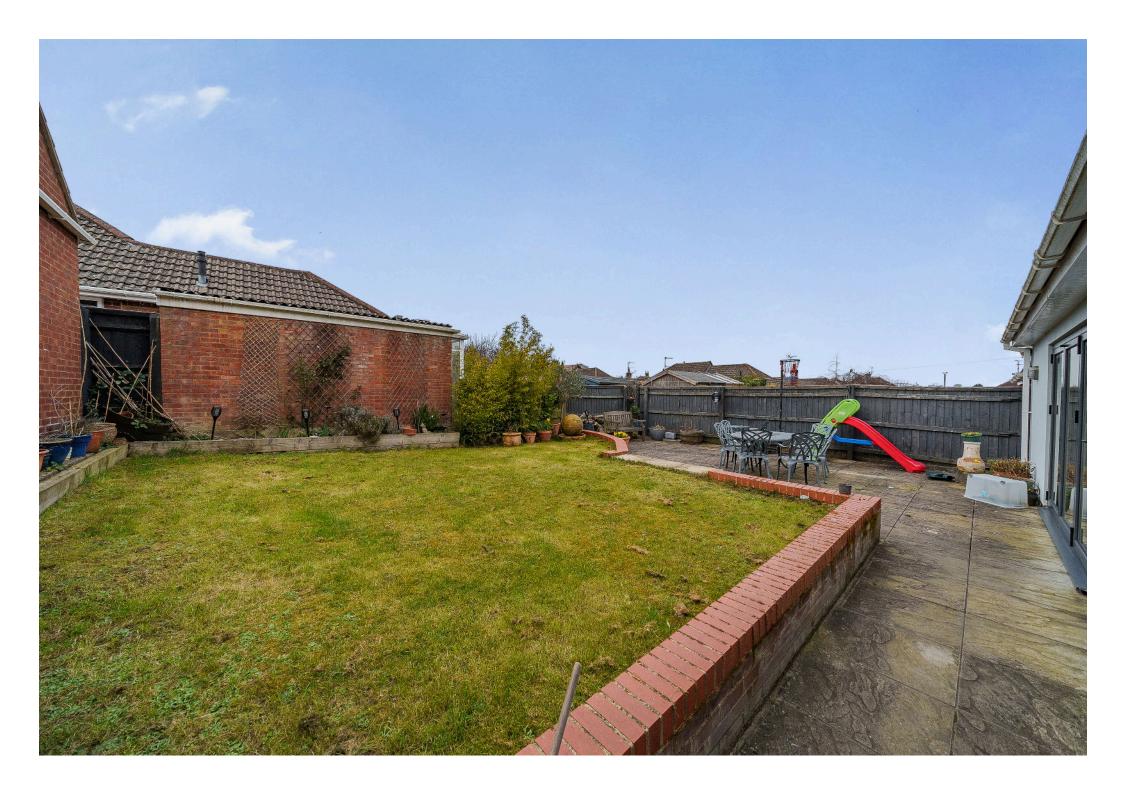

Outside, the rear garden is mainly laid to lawn, with a patio area, offering a fantastic space for outdoor relaxation. To the front, a large driveway provides ample parking for multiple vehicles, complemented by a well-maintained front garden.