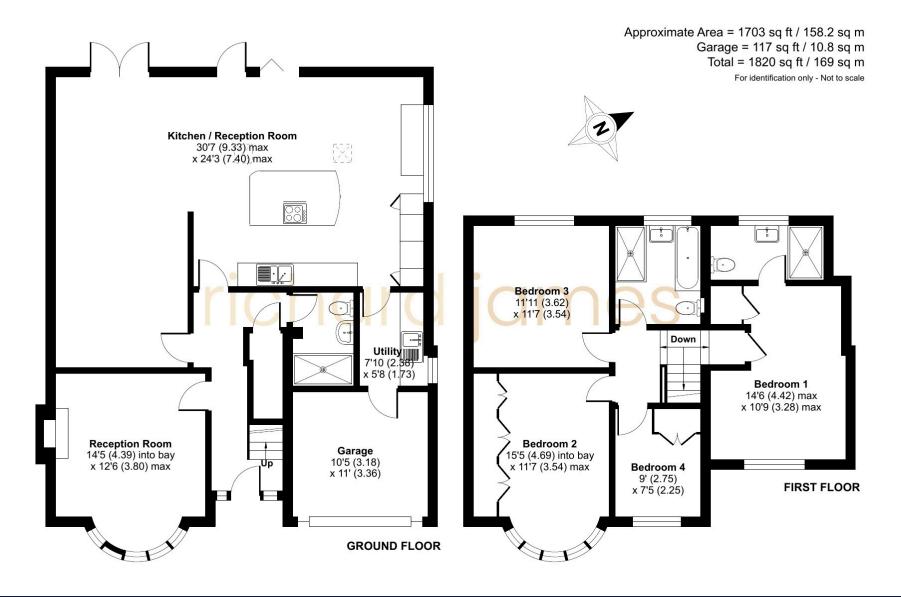

## **Windsor Road**

Lawn

Freehold | EPC Rating - D

4

3

2

Situated in the highly sought-after area of Lawns, Swindon, this beautifully updated four-bedroom detached home offers the perfect blend of modern living and family-friendly space. Lovingly enhanced by the current owners, this property boasts spacious interiors, high-quality finishes, and an impressive extended kitchen dinerideal for contemporary family life.

Step inside to discover a bright and welcoming hallway, leading to a modern lounge featuring a recently fitted log burner and a charming bay window. The heart of the home is the stunning extended kitchen diner, complete with a central island, sleek high-quality finishes, and bi-fold doors that open seamlessly to the rear garden -perfect for entertaining.

A utility room provides additional convenience, with internal access to the garage. Completing the downstairs is a modern shower room with a luxurious double shower.

Upstairs, you'll find four well-proportioned bedrooms, including three spacious doubles and a generous single. The master bedroom, thoughtfully extended over the garage, benefits from a contemporary en-suite shower room, while the remaining bedrooms are served by a modern four-piece family bathroom.

Outside, the rear garden is mainly laid to lawn, with a patio area, offering a fantastic space for outdoor relaxation. To the front, a large driveway provides ample parking for multiple vehicles, complemented by a well-maintained front garden.

## Floorplan

07460 922 221

richard james