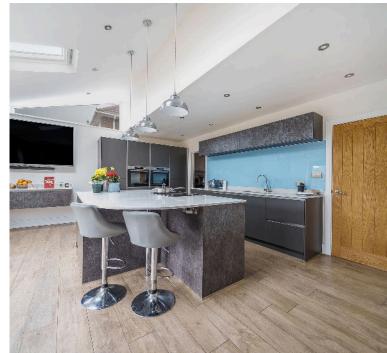

Step inside to discover a bright and welcoming hallway, leading to a modern lounge featuring a recently fitted log burner and a charming bay window. The heart of the home is the stunning extended kitchen diner, complete with a central island, sleek high-quality finishes, and bi-fold doors that open seamlessly to the rear garden -perfect for entertaining.