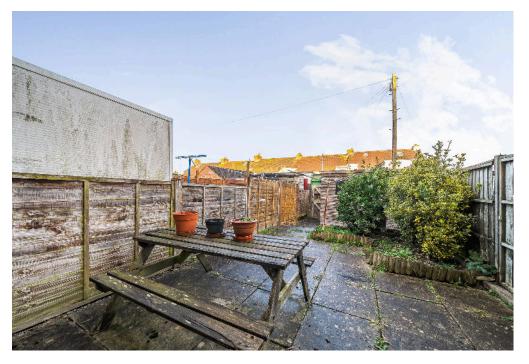

The property comprises; entrance hall, spacious living room diner and kitchen to the rear with access into the secure rear garden laid to patio with a shed at the back.

Upstairs you'll find two double bedrooms including a generous master bedroom and the family bathroom.