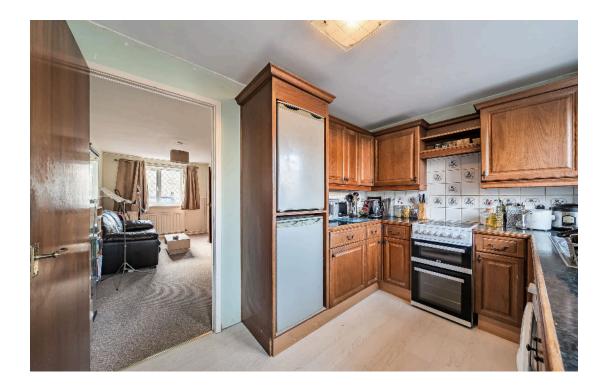

The property comprises; entrance hall, spacious living room diner and kitchen to the rear with access into the secure rear garden laid to patio with a shed at the back.

Upstairs you'll find two double bedrooms including a generous master bedroom and the family bathroom.