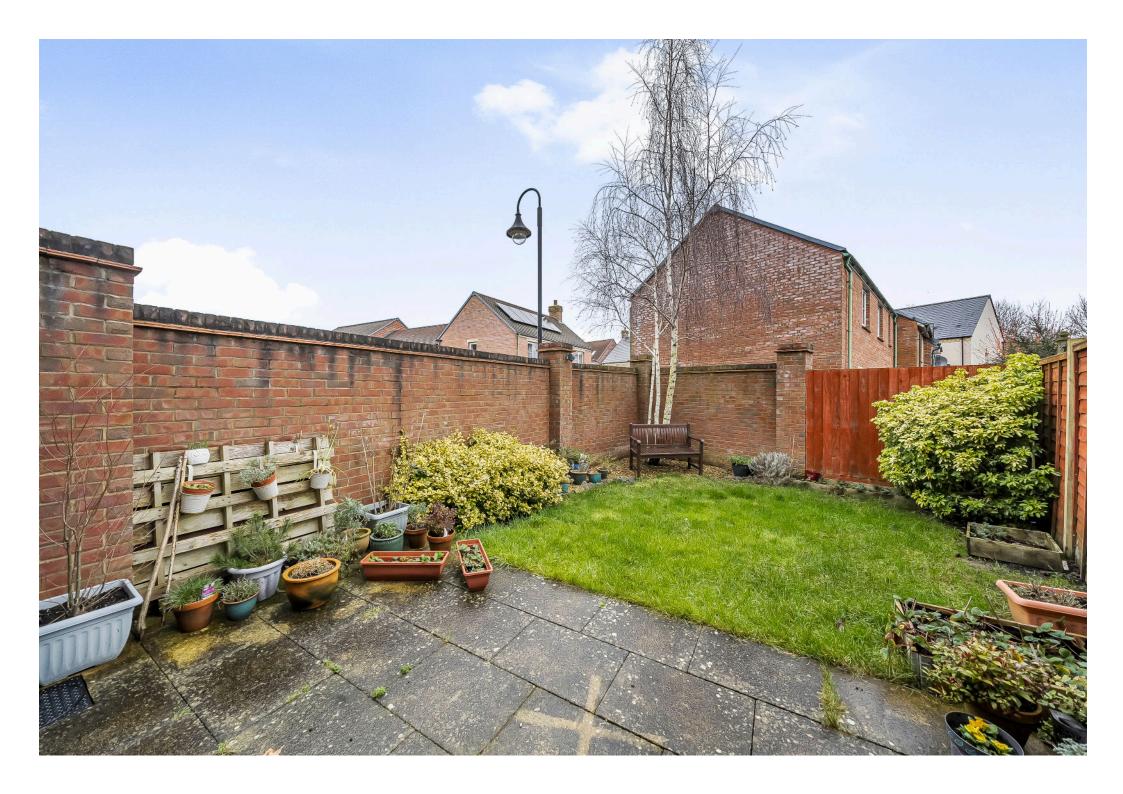

Upstairs, the master bedroom benefits from its own en-suite shower room, while two further well-proportioned bedrooms share a modern family bathroom.

The rear garden is a fantastic outdoor space, featuring a lawn and patio area—perfect for relaxing or entertaining. Completing the property is a single garage and two off-road parking spaces.