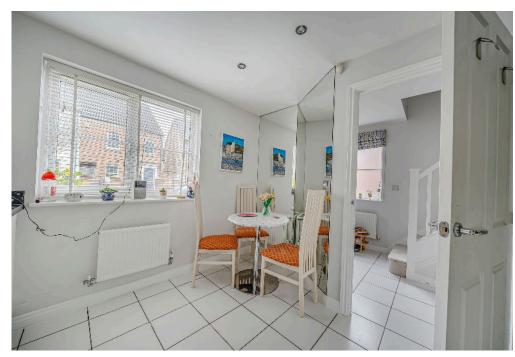

Upon entering, the welcoming hallway leads to a contemporary kitchen/breakfast room, ideal for casual dining. There is also a convenient cloakroom and a spacious lounge/diner, which provides a bright and airy feel, enhanced by French doors opening onto the rear garden.