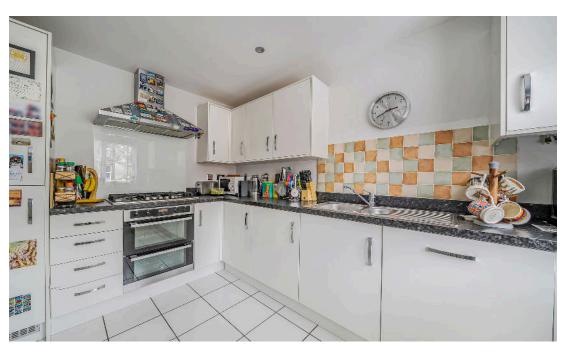

Upon entering, the welcoming hallway leads to a contemporary kitchen/breakfast room, ideal for casual dining. There is also a convenient cloakroom and a spacious lounge/diner, which provides a bright and airy feel, enhanced by French doors opening onto the rear garden.