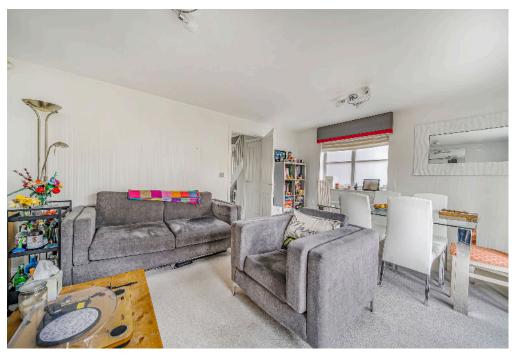

Upon entering, the welcoming hallway leads to a contemporary kitchen/breakfast room, ideal for casual dining. There is also a convenient cloakroom and a spacious lounge/diner, which provides a bright and airy feel, enhanced by French doors opening onto the rear garden.