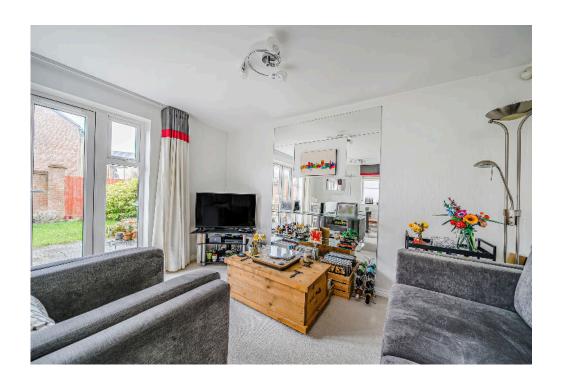

Upon entering, the welcoming hallway leads to a contemporary kitchen/breakfast room, ideal for casual dining. There is also a convenient cloakroom and a spacious lounge/diner, which provides a bright and airy feel, enhanced by French doors opening onto the rear garden.