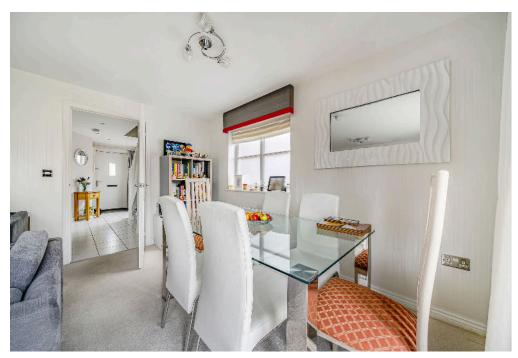

Upon entering, the welcoming hallway leads to a contemporary kitchen/breakfast room, ideal for casual dining. There is also a convenient cloakroom and a spacious lounge/diner, which provides a bright and airy feel, enhanced by French doors opening onto the rear garden.