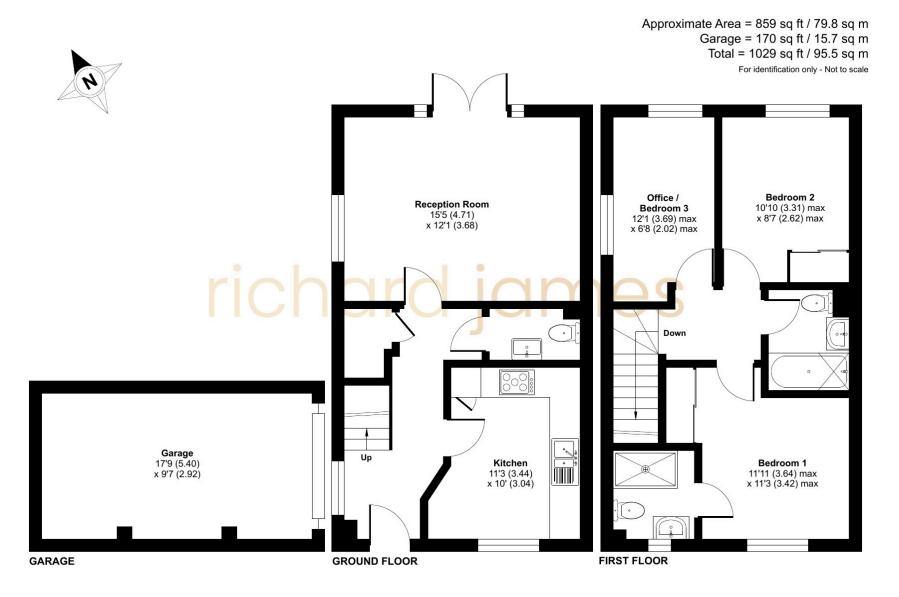

## Floorplan

07460 922 221

izzybowles@richardjames.uk

101 Victoria Road | Swindon | SN1 3BD