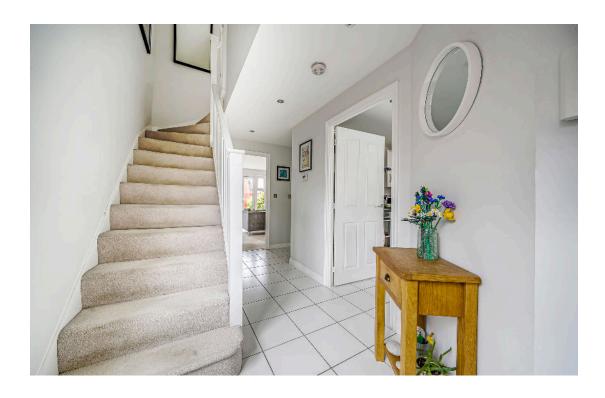

Upon entering, the welcoming hallway leads to a contemporary kitchen/breakfast room, ideal for casual dining. There is also a convenient cloakroom and a spacious lounge/diner, which provides a bright and airy feel, enhanced by French doors opening onto the rear garden.