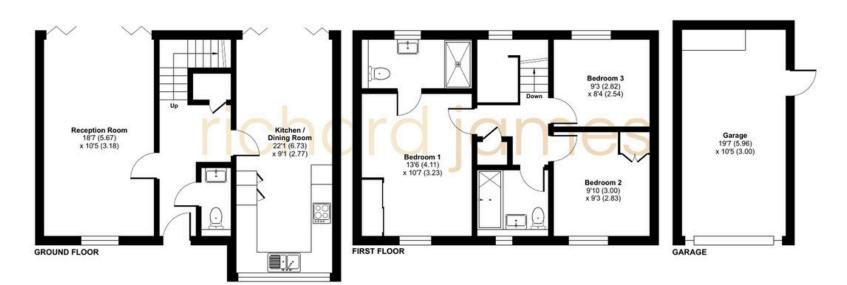

## **Floorplan**

Approximate Area = 1046 sq ft / 97.1 sq m Garage = 192 sq ft / 17.8 sq m Total = 1238 sq ft / 114.9 sq m For identification only - Not to scale

Floor plan produced in accordance with RICS Property Measurement 2nd Edition, Incorporating International Property Measurement Standards (IPMS2 Residential). ©ntchecom 2024. Produced for Richard James Estate Agents Ltd. REF: 1205959