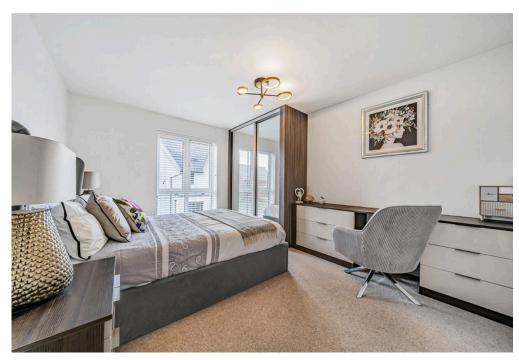

The property comprises; entrance hall, WC, generous living room with bi-folds, large under stairs storage and integrated kitchen diner also boasting bi-fold doors.

Upstairs you'll find the family bathroom, three double bedrooms including the master bedroom with en suite. This property has full length windows to the front and built-in wardrobes in two of the rooms.