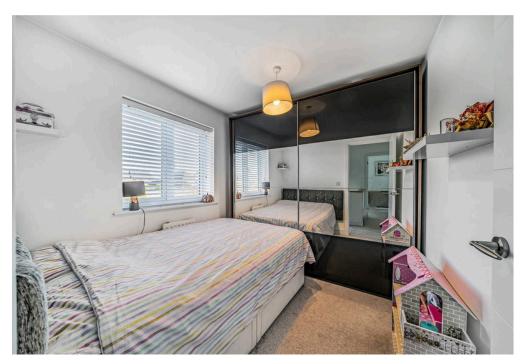

The property comprises; entrance hall, WC, generous living room with bi-folds, large under stairs storage and integrated kitchen diner also boasting bi-fold doors.

Upstairs you'll find the family bathroom, three double bedrooms including the master bedroom with en suite. This property has full length windows to the front and built-in wardrobes in two of the rooms.