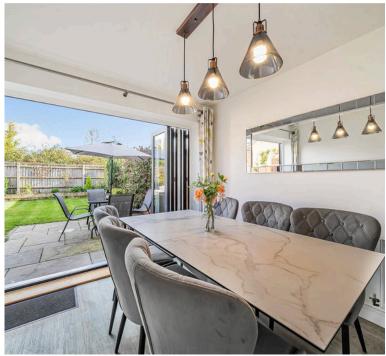

The property comprises; entrance hall, WC, generous living room with bi-folds, large under stairs storage and integrated kitchen diner also boasting bi-fold doors.

Upstairs you'll find the family bathroom, three double bedrooms including the master bedroom with en suite. This property has full length windows to the front and built-in wardrobes in two of the rooms.