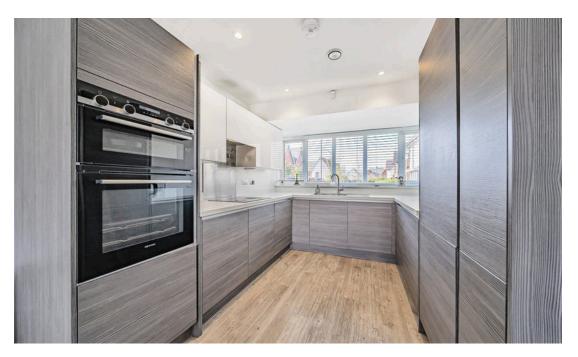

The property comprises; entrance hall, WC, generous living room with bi-folds, large under stairs storage and integrated kitchen diner also boasting bi-fold doors.

Upstairs you'll find the family bathroom, three double bedrooms including the master bedroom with en suite. This property has full length windows to the front and built-in wardrobes in two of the rooms.