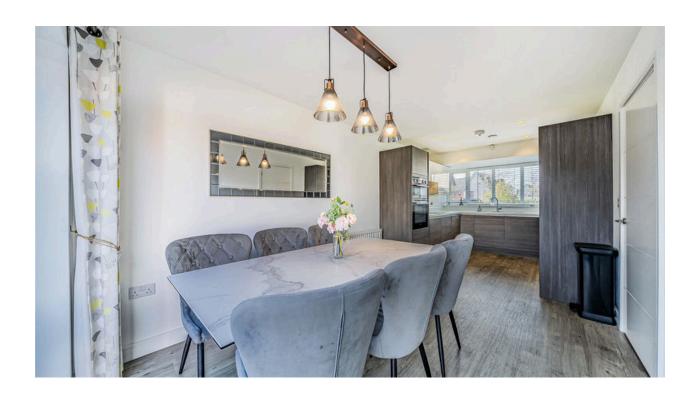

The property comprises; entrance hall, WC, generous living room with bi-folds, large under stairs storage and integrated kitchen diner also boasting bi-fold doors.

Upstairs you'll find the family bathroom, three double bedrooms including the master bedroom with en suite. This property has full length windows to the front and built-in wardrobes in two of the rooms.