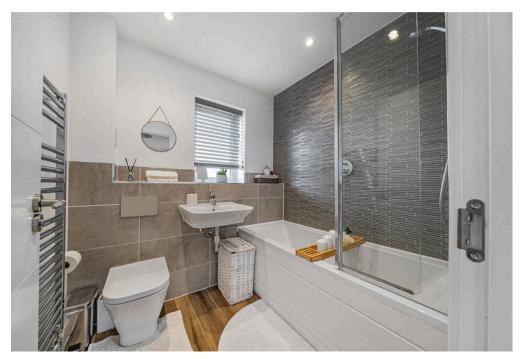

The property comprises; entrance hall, WC, generous living room with bi-folds, large under stairs storage and integrated kitchen diner also boasting bi-fold doors.

Upstairs you'll find the family bathroom, three double bedrooms including the master bedroom with en suite. This property has full length windows to the front and built-in wardrobes in two of the rooms.