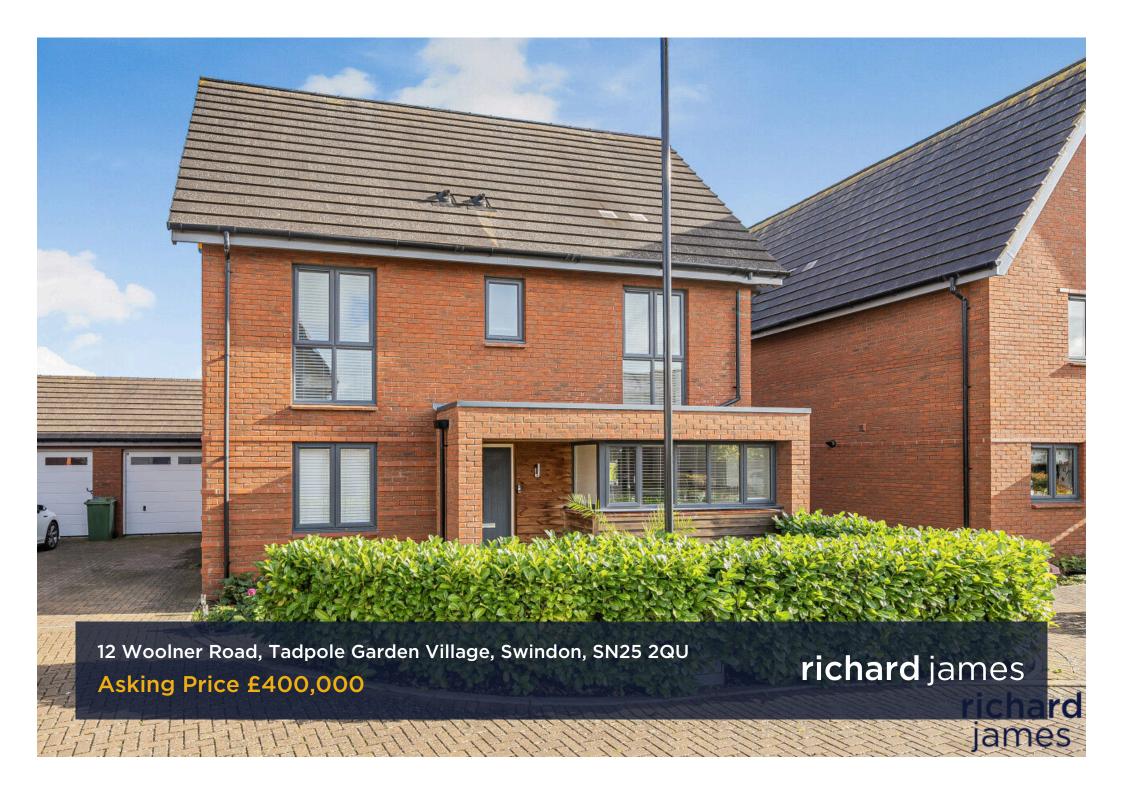

## **Woolner Road**

## Tadpole Garden Village

Freehold | EPC Rating - B Council Tax Band - E

3

2

- NO ONWARD CHAIN
- THREE DOUBLE BEDROOMS
  - KITCHEN DINER
  - DOWNSTAIRS WC
  - EN SUITE TO MASTER
- PRIVATE REAR GARDEN
- GARAGE AND DRIVEWAY

This amazing three bedroom detached home is offered to market with no onward chain and can be found tucked neatly onto a quiet road in the ever popular Tadpole Garden Village with multiple amenities in walking distance such as schools, a pub, shops and coffee shop.

The property comprises; entrance hall, WC, generous living room with bi-folds, large under stairs storage and integrated kitchen diner also boasting bi-fold doors.

Upstairs you'll find the family bathroom, three double bedrooms including the master bedroom with en suite. This property has full length windows to the front and built-in wardrobes in two of the rooms.

The property also benefits from a well-landscaped rear garden laid to patio and lawn, single garage and driveway for two vehicles.

Get in touch for your chance to view this amazing home.