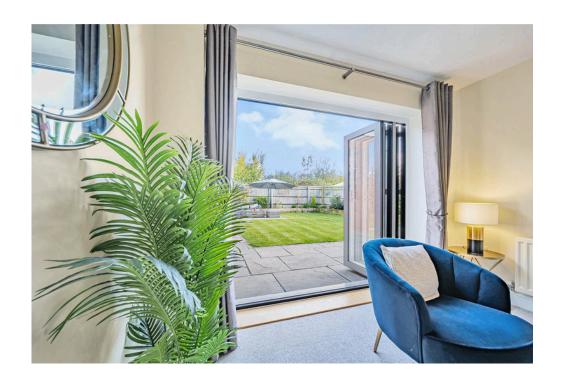

The property comprises; entrance hall, WC, generous living room with bi-folds, large under stairs storage and integrated kitchen diner also boasting bi-fold doors.

Upstairs you'll find the family bathroom, three double bedrooms including the master bedroom with en suite. This property has full length windows to the front and built-in wardrobes in two of the rooms.

The property also benefits from a well-landscaped rear garden laid to patio and lawn, single garage and driveway for two vehicles.

Get in touch for your chance to view this amazing home.