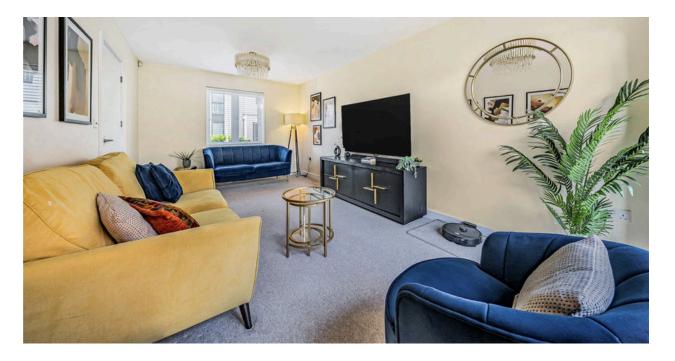

The property comprises; entrance hall, WC, generous living room with bi-folds, large under stairs storage and integrated kitchen diner also boasting bi-fold doors.

Upstairs you'll find the family bathroom, three double bedrooms including the master bedroom with en suite. This property has full length windows to the front and built-in wardrobes in two of the rooms.