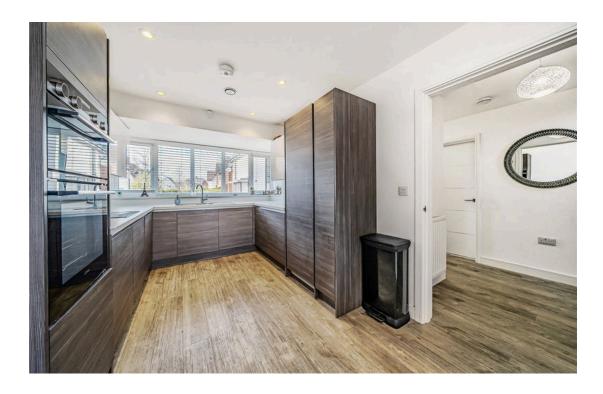

The property comprises; entrance hall, WC, generous living room with bi-folds, large under stairs storage and integrated kitchen diner also boasting bi-fold doors.

Upstairs you'll find the family bathroom, three double bedrooms including the master bedroom with en suite. This property has full length windows to the front and built-in wardrobes in two of the rooms.