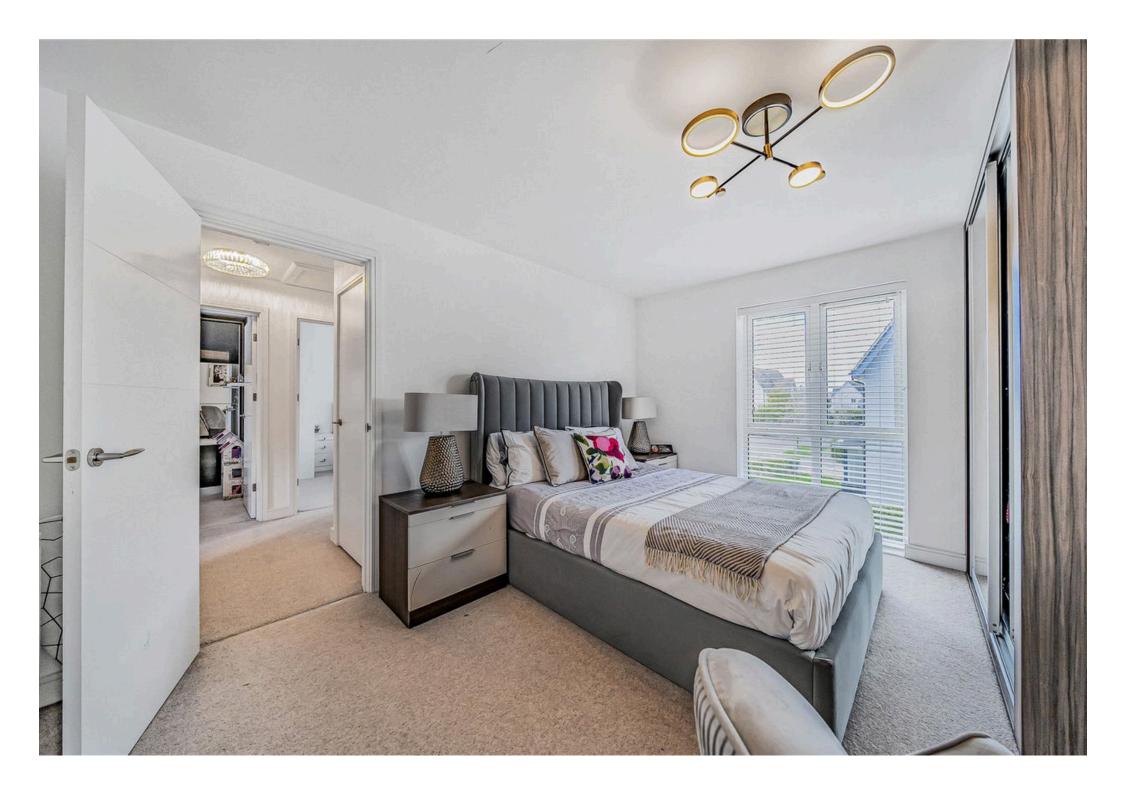

The property comprises; entrance hall, WC, generous living room with bi-folds, large under stairs storage and integrated kitchen diner also boasting bi-fold doors.

Upstairs you'll find the family bathroom, three double bedrooms including the master bedroom with en suite. This property has full length windows to the front and built-in wardrobes in two of the rooms.