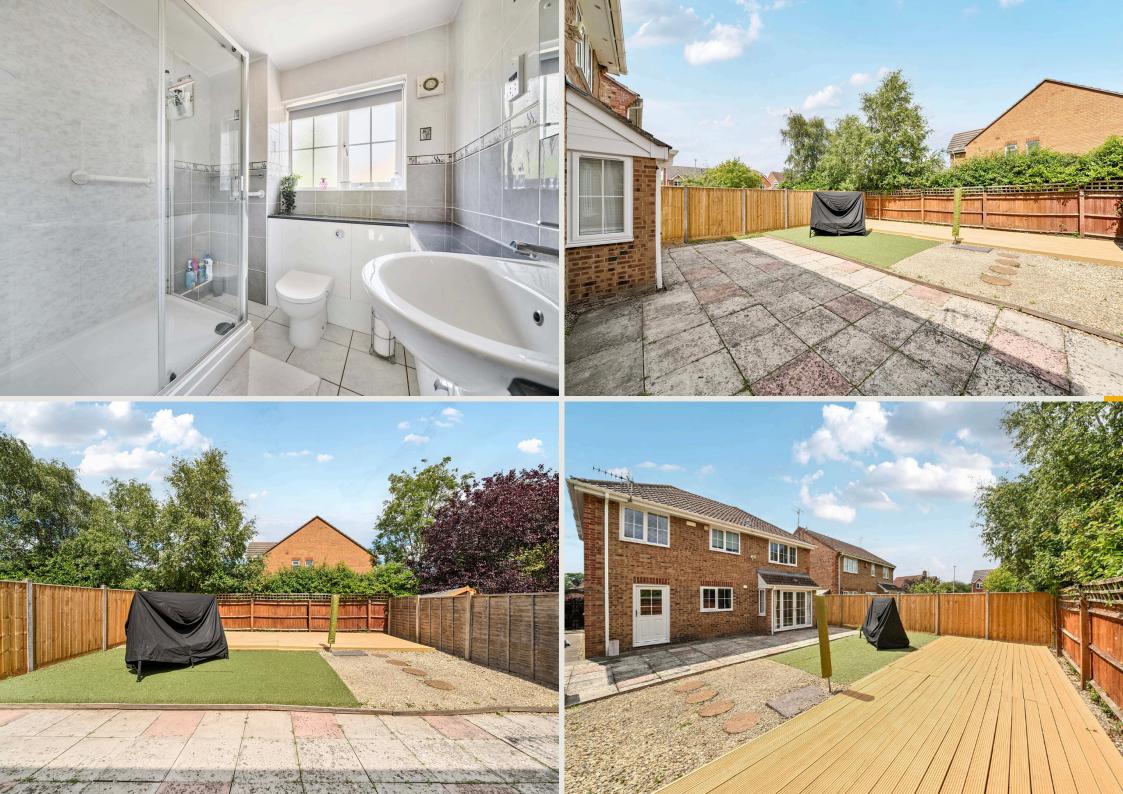

Upstairs you'll find the family bathroom and four good size bedrooms with the master boasting the additional luxury of an ensuite shower room.

Externally, the rear garden is of a good size and has been mostly laid to astro turf with both a patio and decking area also. Driveway parking and an integral garage complete this ideal family home. Call now to arrange your viewing