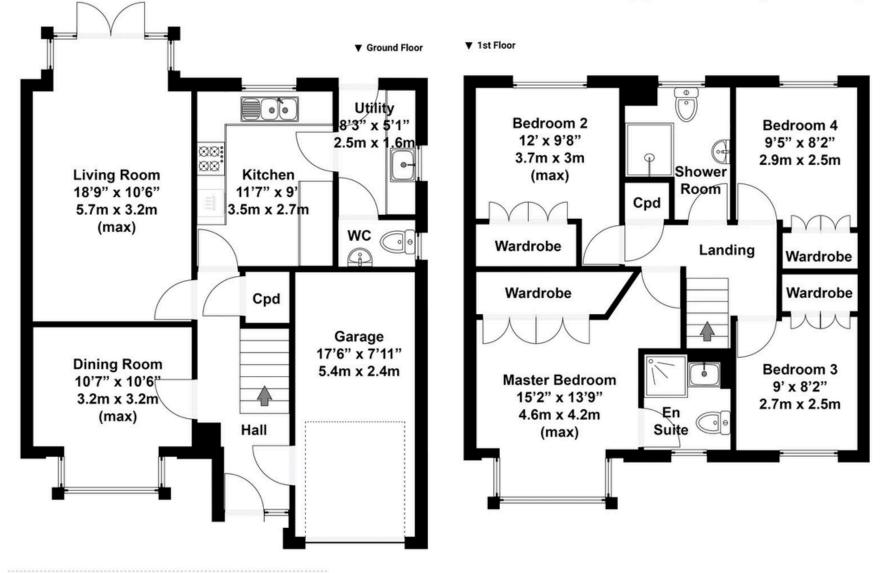

#### Abbey Meads, SN25 4TG

- GUIDE PRICE - £425,000 - £435,000 -

Located in the desirable community of Abbey Meads, North Swindon sits this substantial four bedroom detached home. Boasting a prime location within close proximity to primary schools and the village centre, you couldn't be better placed. The accommodation comprises; spacious entrance hall, dining room, large lounge with french doors to the garden and a kitchen with separate utility and cloakroom.

Upstairs you'll find the family bathroom and four good size bedrooms with the master boasting the additional luxury of an ensuite shower room.

Externally, the rear garden is of a good size and has been mostly laid to astro turf with both a patio and decking area also. Driveway parking and an integral garage complete this ideal family home. Call now to arrange your viewing

### Total area approx: 1274 sq ft / 118 sq m

N.B. Whilst care has been taken with this floor plan to reflect an accurate likeness of the property it should only be used as an approximation for illustrative purposes only, specifically no guarantee is given and all should not be relied on solely as a basis of valuation. Plan not to scale.