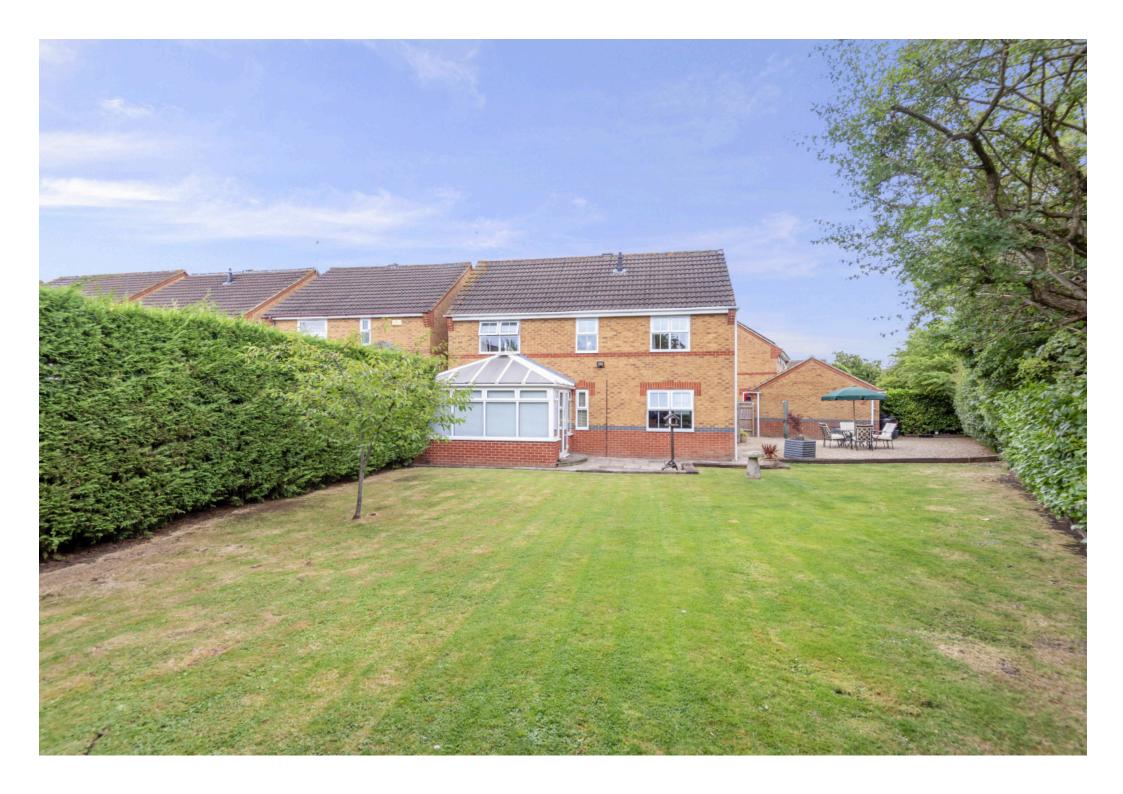

This property also has a double garage and larger than usual driveway for multiple vehicles.

Not only this, but the abnormal size of the plot is beneficial to both the side of the property and the rear where the garden is made up of patio, stones and natural lawn- providing potential to extend (STPP).