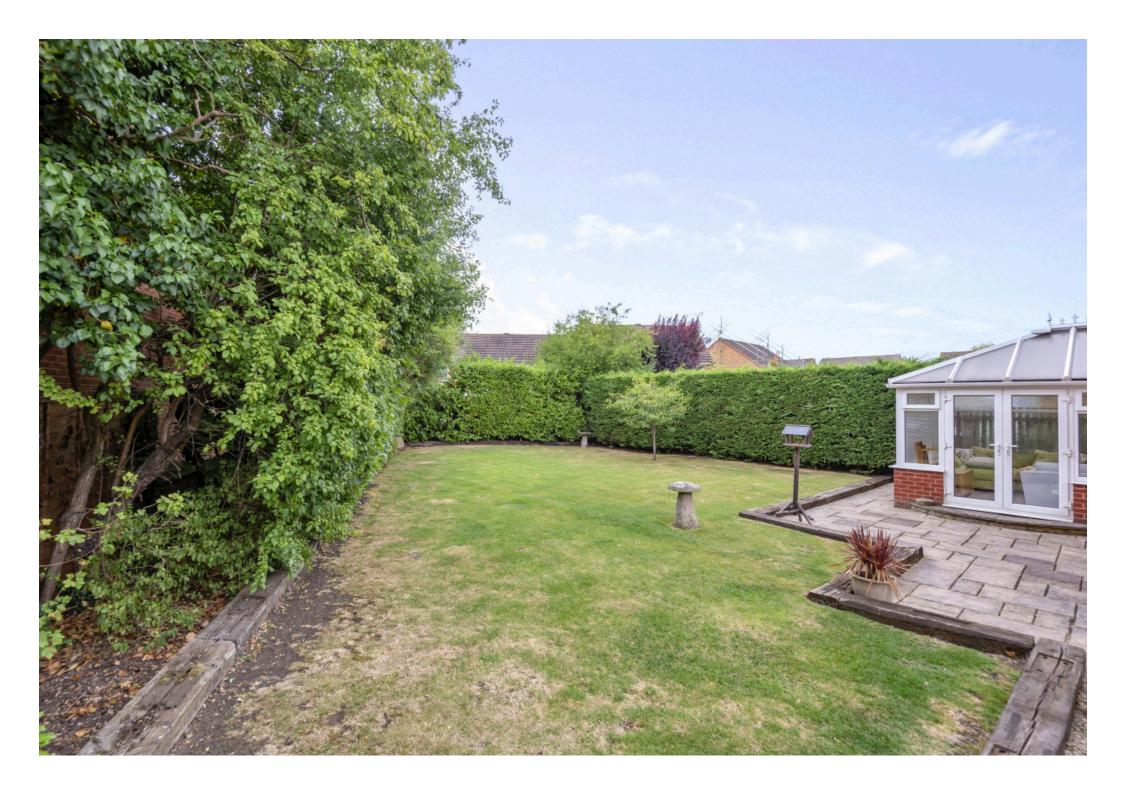

This property also has a double garage and larger than usual driveway for multiple vehicles.

Not only this, but the abnormal size of the plot is beneficial to both the side of the property and the rear where the garden is made up of patio, stones and natural lawn- providing potential to extend (STPP).