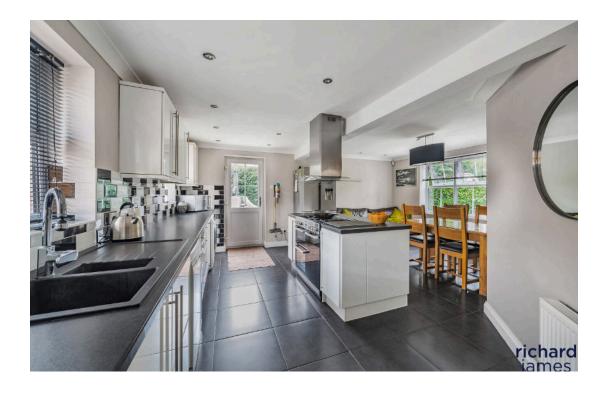

Tucked neatly into a sought after road, only a short stroll from the local village centre and a short distance to the ever-popular Orbital retail park this really couldn't be better situated.

The property comprises of; entrance hall, downstairs WC, living room, conservatory and a generous kitchen diner with space for a small snug too. Upstairs you'll find the family bathroom and four bedrooms of which the master boasts built-in wardrobes and en suite.