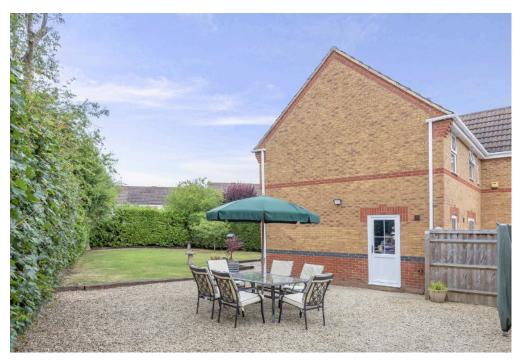

This property also has a double garage and larger than usual driveway for multiple vehicles.

Not only this, but the abnormal size of the plot is beneficial to both the side of the property and the rear where the garden is made up of patio, stones and natural lawn- providing potential to extend (STPP).