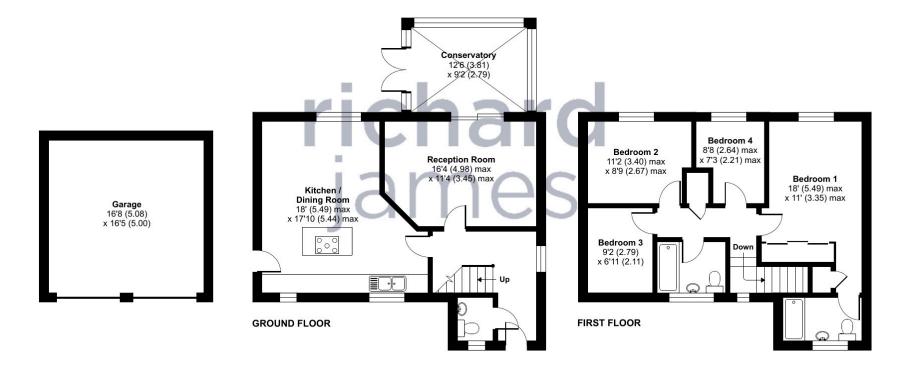

## **Holliday CLose**

**Abbey Meads** 

Freehold | EPC Rating - C

4

\_

3

\*\*GUIDE PRICE £500,000 - £510,000\*\*

This spacious four bedroom detached home can be found on one of the largest plots in Abbey Meads, north Swindon.

Tucked neatly into a sought after road, only a short stroll from the local village centre and a short distance to the ever-popular Orbital retail park this really couldn't be better situated.

The property comprises of; entrance hall, downstairs WC, living room, conservatory and a generous kitchen diner with space for a small snug too. Upstairs you'll find the family bathroom and four bedrooms of which the master boasts built-in wardrobes and en suite.

This property also has a double garage and larger than usual driveway for multiple vehicles.

Not only this, but the abnormal size of the plot is beneficial to both the side of the property and the rear where the garden is made up of patio, stones and natural lawn- providing potential to extend (STPP).

## **Floorplan**

Approximate Area = 1305 sq ft / 121.2 sq m Garage = 275 sq ft / 25.5 sq m Total = 1580 sq ft / 146.7 sq m For identification only - Not to scale

07460 922 221