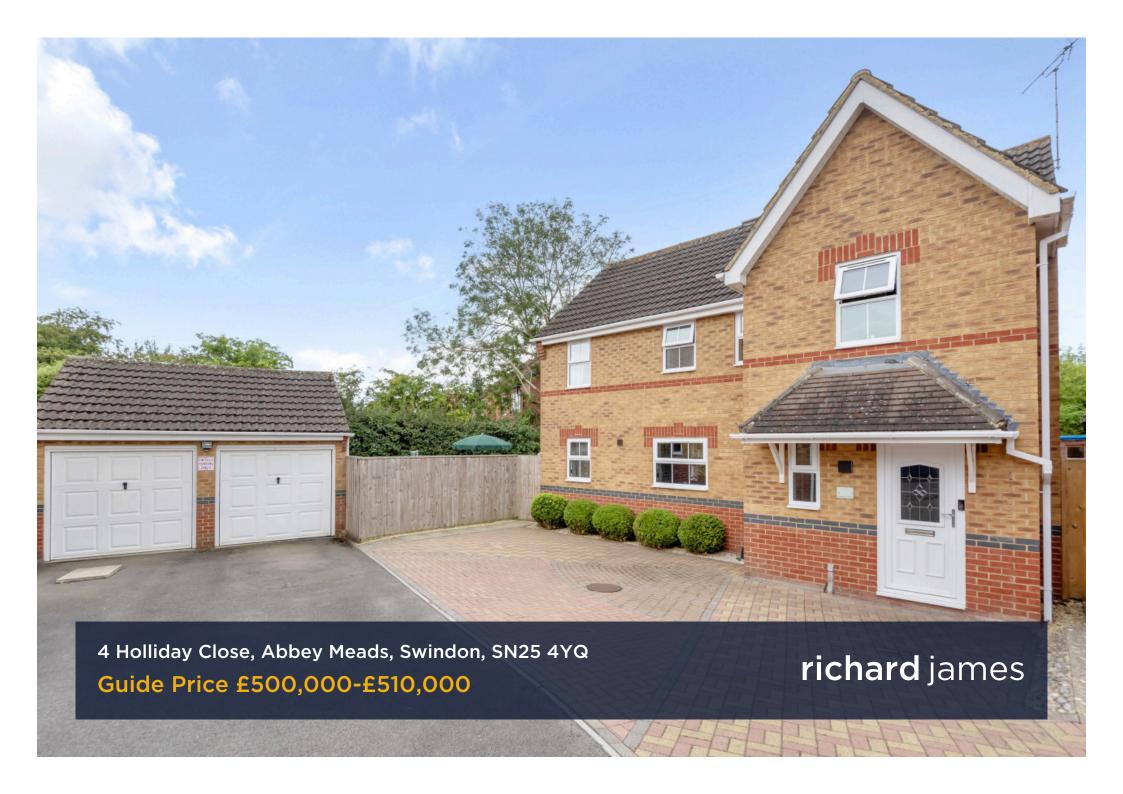

## **Holliday CLose**

**Abbey Meads** 

Freehold | EPC Rating - C

4

\_

3

\*\*GUIDE PRICE £500,000 - £510,000\*\*

This spacious four bedroom detached home can be found on one of the largest plots in Abbey Meads, north Swindon.

Tucked neatly into a sought after road, only a short stroll from the local village centre and a short distance to the ever-popular Orbital retail park this really couldn't be better situated.

The property comprises of; entrance hall, downstairs WC, living room, conservatory and a generous kitchen diner with space for a small snug too. Upstairs you'll find the family bathroom and four bedrooms of which the master boasts built-in wardrobes and en suite.

This property also has a double garage and larger than usual driveway for multiple vehicles.

Not only this, but the abnormal size of the plot is beneficial to both the side of the property and the rear where the garden is made up of patio, stones and natural lawn- providing potential to extend (STPP).