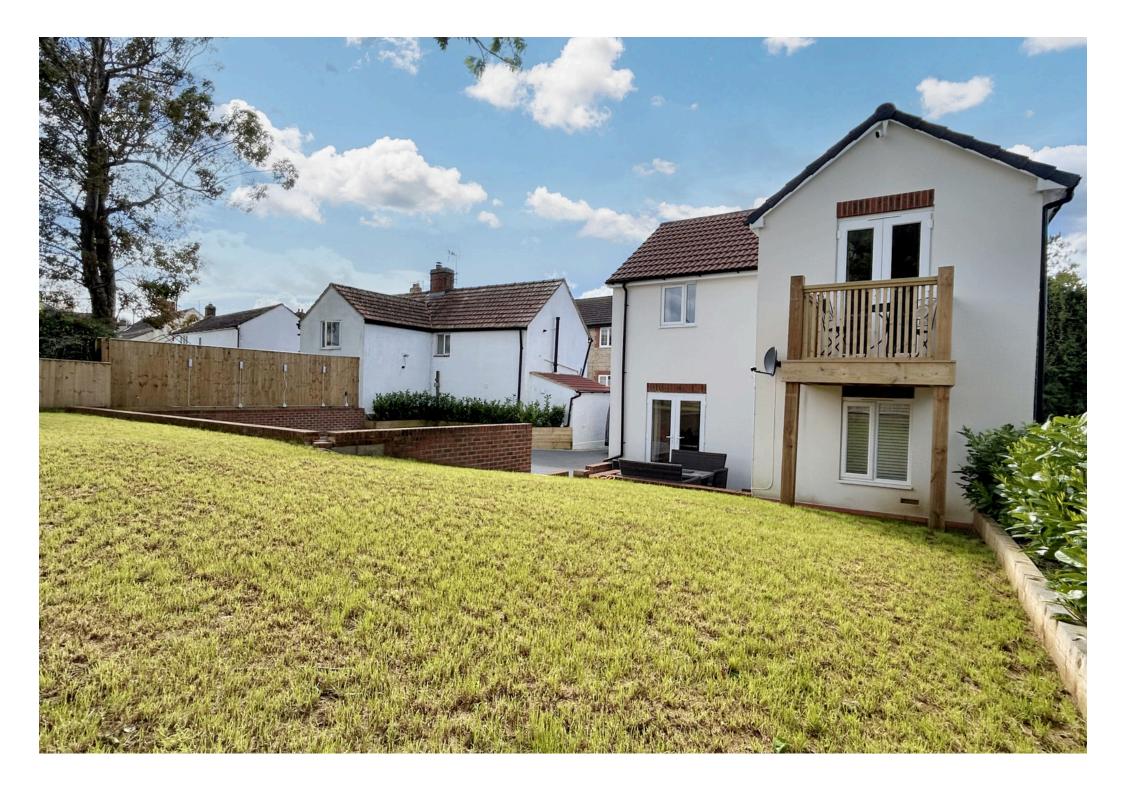

The property has been finished to a good specification throughout, it would be perfect for someone upsizing or down-sizing alike. The property is being sold with No Onward Chain.

The accommodation comprises to the ground floor; entrance hall with stairs to the first floor, utility room with space for washing machine and tumble dryer, cloakroom, dual aspect sitting room with French doors leading to garden and an open-plan kitchen/dining room also with French doors leading to the garden. The kitchen has a good amount of work-surface space and plenty of cupboards with a built in electric four ring hob, oven and extractor fan.

To the first floor there are four bedrooms with a balcony and ensuite shower room to the main bedroom, there is a separate family bathroom.

Externally there is a lovely, private garden to the rear with off road parking in a courtyard area.