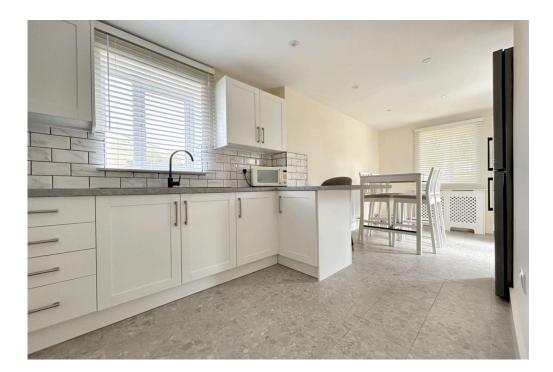

The property has been finished to a good specification throughout, it would be perfect for someone upsizing or down-sizing alike. The property is being sold with No Onward Chain.

The accommodation comprises to the ground floor; entrance hall with stairs to the first floor, utility room with space for washing machine and tumble dryer, cloakroom, dual aspect sitting room with French doors leading to garden and an open-plan kitchen/dining room also with French doors leading to the garden. The kitchen has a good amount of work-surface space and plenty of cupboards with a built in electric four ring hob, oven and extractor fan.