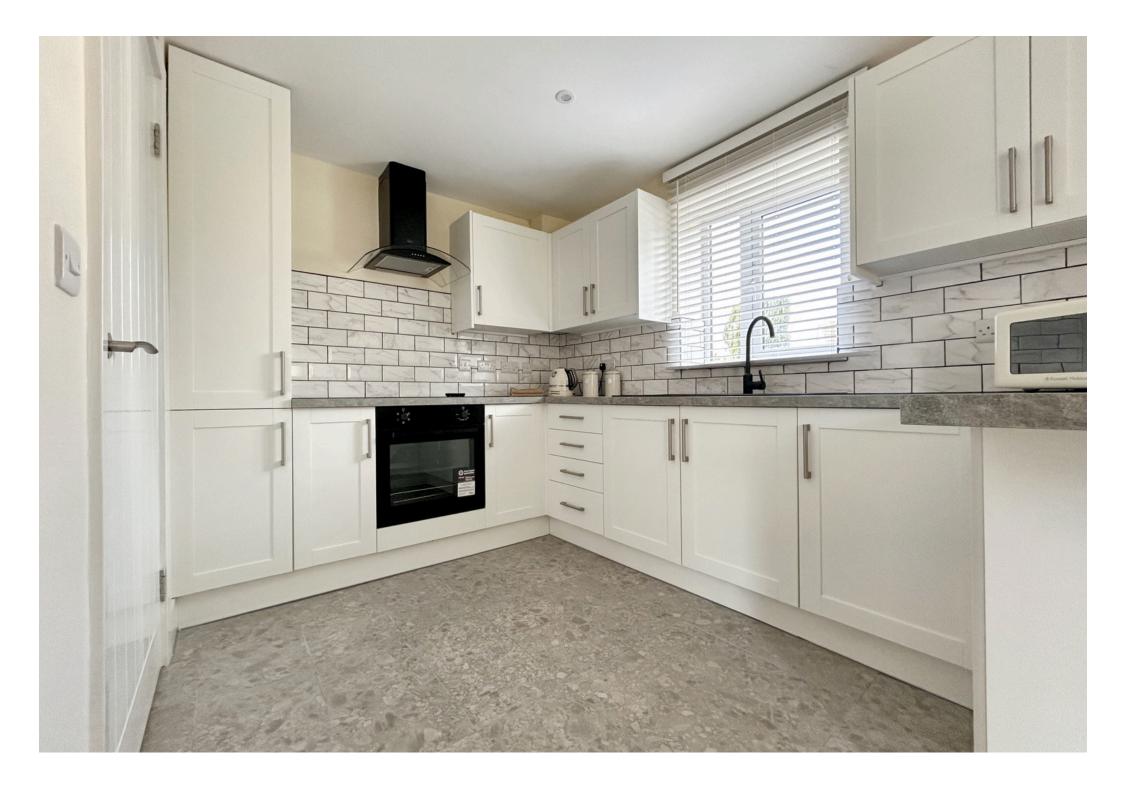

The property has been finished to a good specification throughout, it would be perfect for someone upsizing or down-sizing alike. The property is being sold with No Onward Chain.

The accommodation comprises to the ground floor; entrance hall with stairs to the first floor, utility room with space for washing machine and tumble dryer, cloakroom, dual aspect sitting room with French doors leading to garden and an open-plan kitchen/dining room also with French doors leading to the garden. The kitchen has a good amount of work-surface space and plenty of cupboards with a built in electric four ring hob, oven and extractor fan.