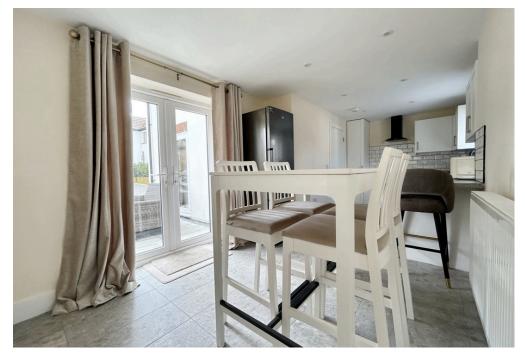

The property has been finished to a good specification throughout, it would be perfect for someone upsizing or down-sizing alike. The property is being sold with No Onward Chain.

The accommodation comprises to the ground floor; entrance hall with stairs to the first floor, utility room with space for washing machine and tumble dryer, cloakroom, dual aspect sitting room with French doors leading to garden and an open-plan kitchen/dining room also with French doors leading to the garden. The kitchen has a good amount of work-surface space and plenty of cupboards with a built in electric four ring hob, oven and extractor fan.