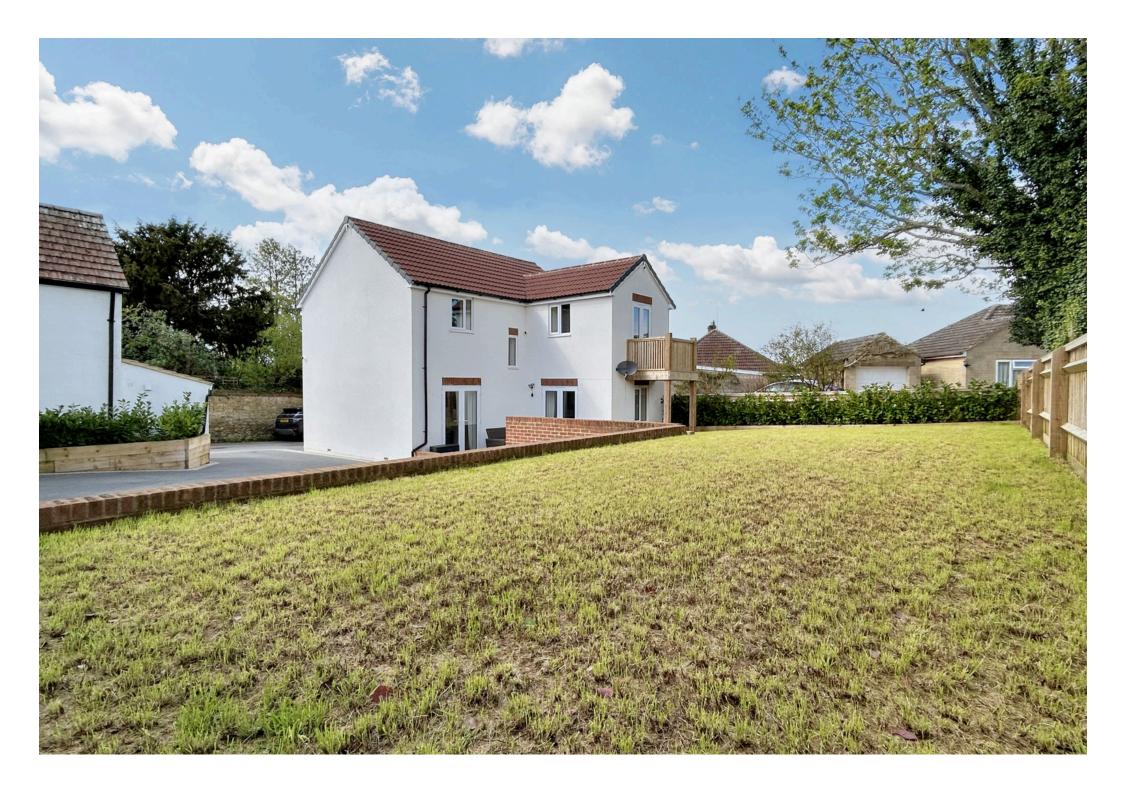

## Westrop Highworth Freehold | EPC Rating - C 1

Richard James Village and Country Homes present this newly built four bedroom detached house situated withing a short walk of Highworth High Street with all the amenities the Town has to offer in easy-reach.

The property has been finished to a good specification throughout, it would be perfect for someone upsizing or down-sizing alike. The property is being sold with No Onward Chain.

The accommodation comprises to the ground floor; entrance hall with stairs to the first floor, utility room with space for washing machine and tumble dryer, cloakroom, dual aspect sitting room with French doors leading to garden and an open-plan kitchen/dining room also with French doors leading to the garden. The kitchen has a good amount of work-surface space and plenty of cupboards with a built in electric four ring hob, oven and extractor fan.

To the first floor there are four bedrooms with a balcony and ensuite shower room to the main bedroom, there is a separate family bathroom.

Externally there is a lovely, private garden to the rear with off road parking in a courtyard area.