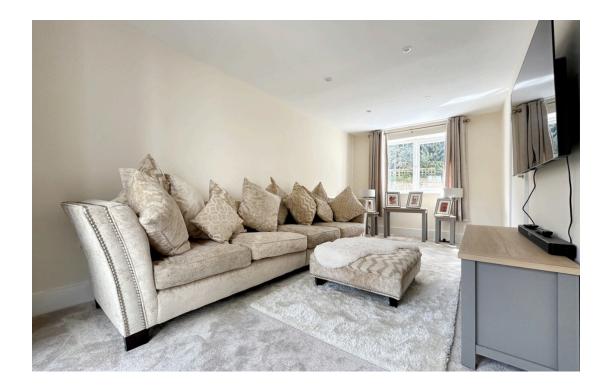

The property has been finished to a good specification throughout, it would be perfect for someone upsizing or down-sizing alike. The property is being sold with No Onward Chain.

The accommodation comprises to the ground floor; entrance hall with stairs to the first floor, utility room with space for washing machine and tumble dryer, cloakroom, dual aspect sitting room with French doors leading to garden and an open-plan kitchen/dining room also with French doors leading to the garden. The kitchen has a good amount of work-surface space and plenty of cupboards with a built in electric four ring hob, oven and extractor fan.