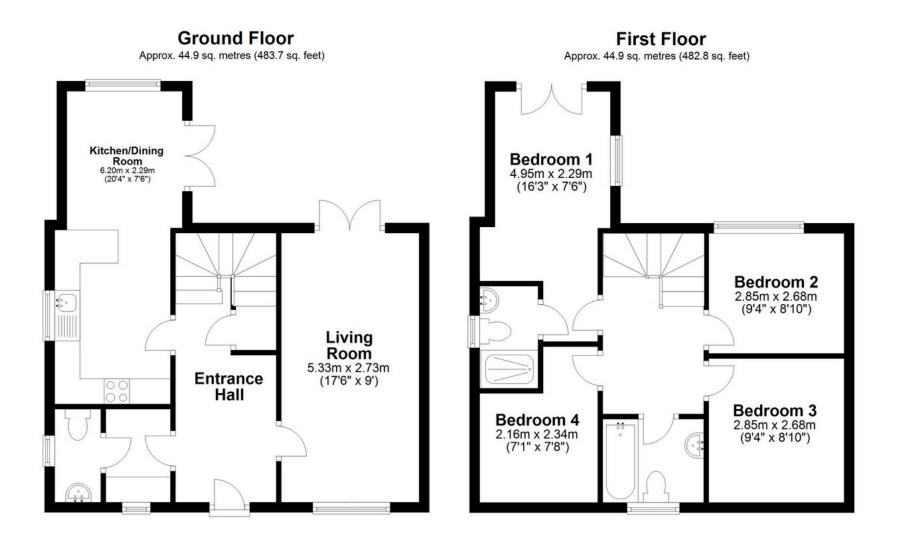

The property has been finished to a good specification throughout, it would be perfect for someone upsizing or down-sizing alike. The property is being sold with No Onward Chain.

The accommodation comprises to the ground floor; entrance hall with stairs to the first floor, utility room with space for washing machine and tumble dryer, cloakroom, dual aspect sitting room with French doors leading to garden and an open-plan kitchen/dining room also with French doors leading to the garden. The kitchen has a good amount of work-surface space and plenty of cupboards with a built in electric four ring hob, oven and extractor fan.

To the first floor there are four bedrooms with a balcony and ensuite shower room to the main bedroom, there is a separate family bathroom.

Externally there is a lovely, private garden to the rear with off road parking in a courtyard area.

## Floorplan