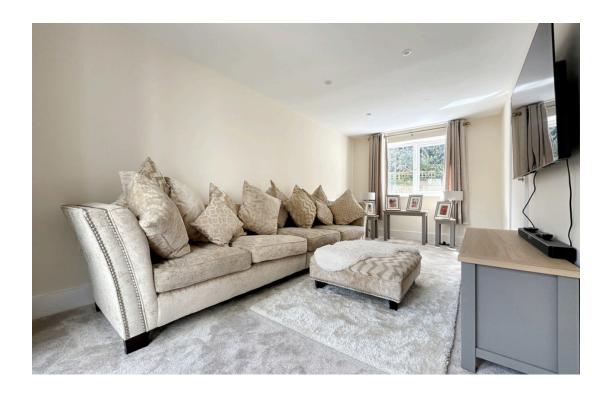

The property has been finished to a good specification throughout, it would be perfect for someone upsizing or down-sizing alike. The property is being sold with No Onward Chain.

The accommodation comprises to the ground floor; entrance hall with stairs to the first floor, utility room with space for washing machine and tumble dryer, cloakroom, dual aspect sitting room with French doors leading to garden and an open-plan kitchen/dining room also with French doors leading to the garden. The kitchen has a good amount of work-surface space and plenty of cupboards with a built in electric four ring hob, oven and extractor fan.