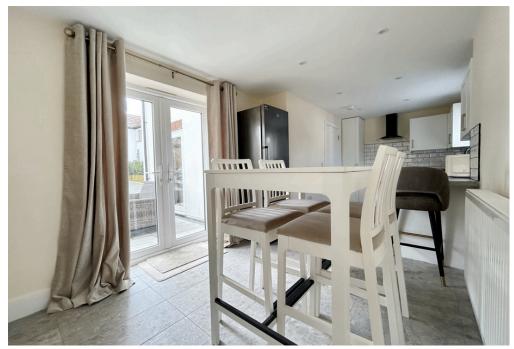

The property has been finished to a good specification throughout, it would be perfect for someone upsizing or down-sizing alike. The property is being sold with No Onward Chain.

The accommodation comprises to the ground floor; entrance hall with stairs to the first floor, utility room with space for washing machine and tumble dryer, cloakroom, dual aspect sitting room with French doors leading to garden and an open-plan kitchen/dining room also with French doors leading to the garden. The kitchen has a good amount of work-surface space and plenty of cupboards with a built in electric four ring hob, oven and extractor fan.