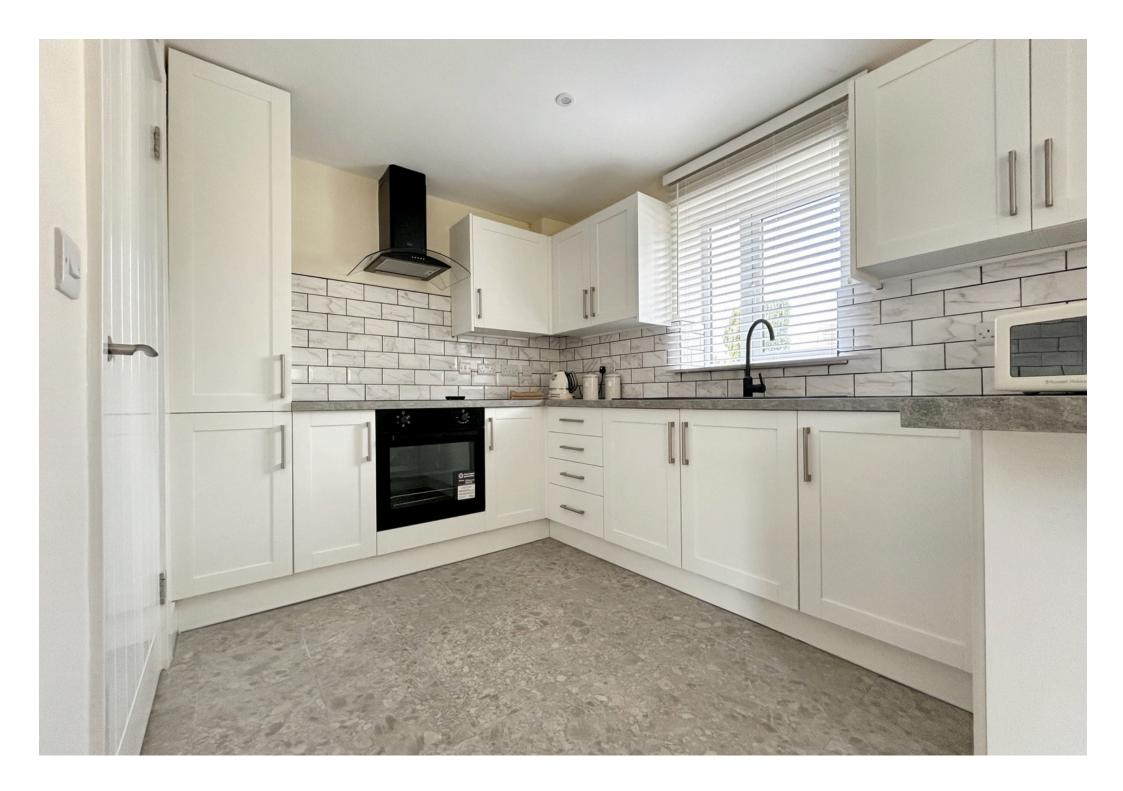

The property has been finished to a good specification throughout, it would be perfect for someone upsizing or down-sizing alike. The property is being sold with No Onward Chain.

The accommodation comprises to the ground floor; entrance hall with stairs to the first floor, utility room with space for washing machine and tumble dryer, cloakroom, dual aspect sitting room with French doors leading to garden and an open-plan kitchen/dining room also with French doors leading to the garden. The kitchen has a good amount of work-surface space and plenty of cupboards with a built in electric four ring hob, oven and extractor fan.