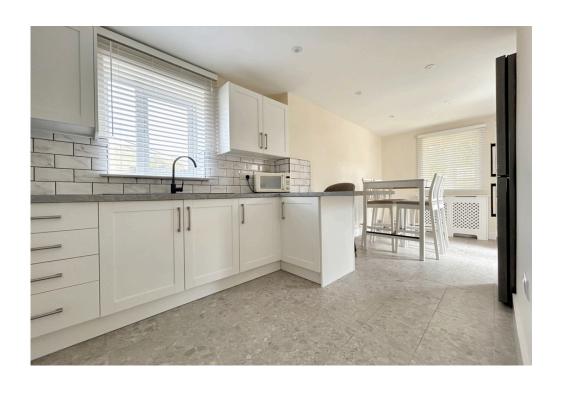

The property has been finished to a good specification throughout, it would be perfect for someone upsizing or down-sizing alike. The property is being sold with No Onward Chain.

The accommodation comprises to the ground floor; entrance hall with stairs to the first floor, utility room with space for washing machine and tumble dryer, cloakroom, dual aspect sitting room with French doors leading to garden and an open-plan kitchen/dining room also with French doors leading to the garden. The kitchen has a good amount of work-surface space and plenty of cupboards with a built in electric four ring hob, oven and extractor fan.