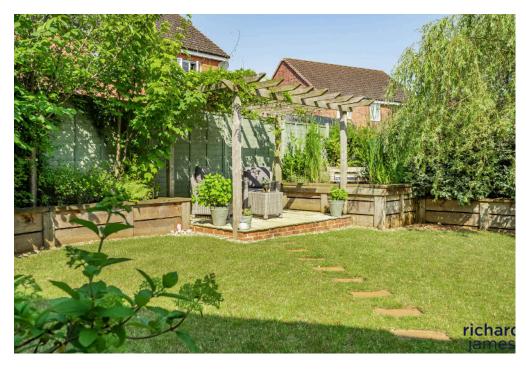

Further features include the mature Rear Garden, laid predominantly to lawn with two patio areas, and extends to both sides of the house, as well as PVCU Double Glazing and Gas Radiator Heating and the ample driveway to front.