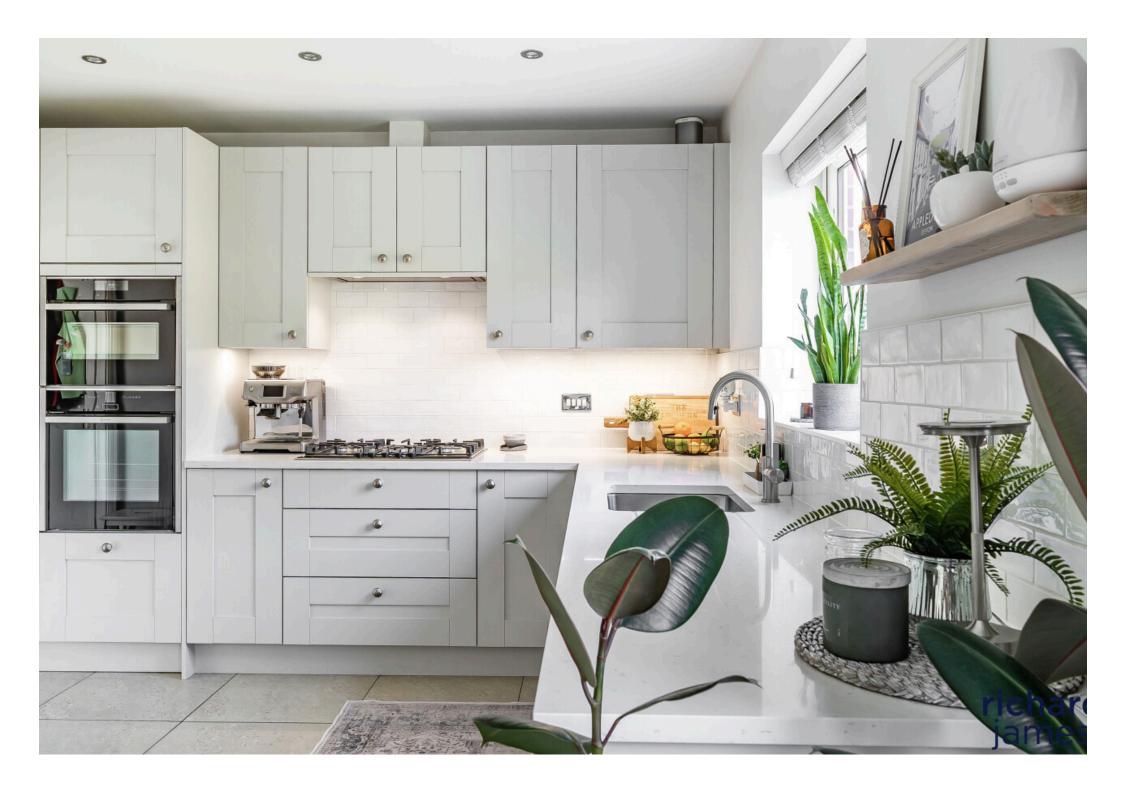

Built by messrs. Charles Church Homes, the property has been updated by the current owners to include many bespoke features, as well as a refitted 28ft Kitchen/Dining/Family Room, with integrated Neff appliances and patio doors opening into the landscaped Rear Garden, Refitted Ensuite with walk-in shower and 'his and hers' sinks and Double Garage, with twin remote controlled up and over doors.