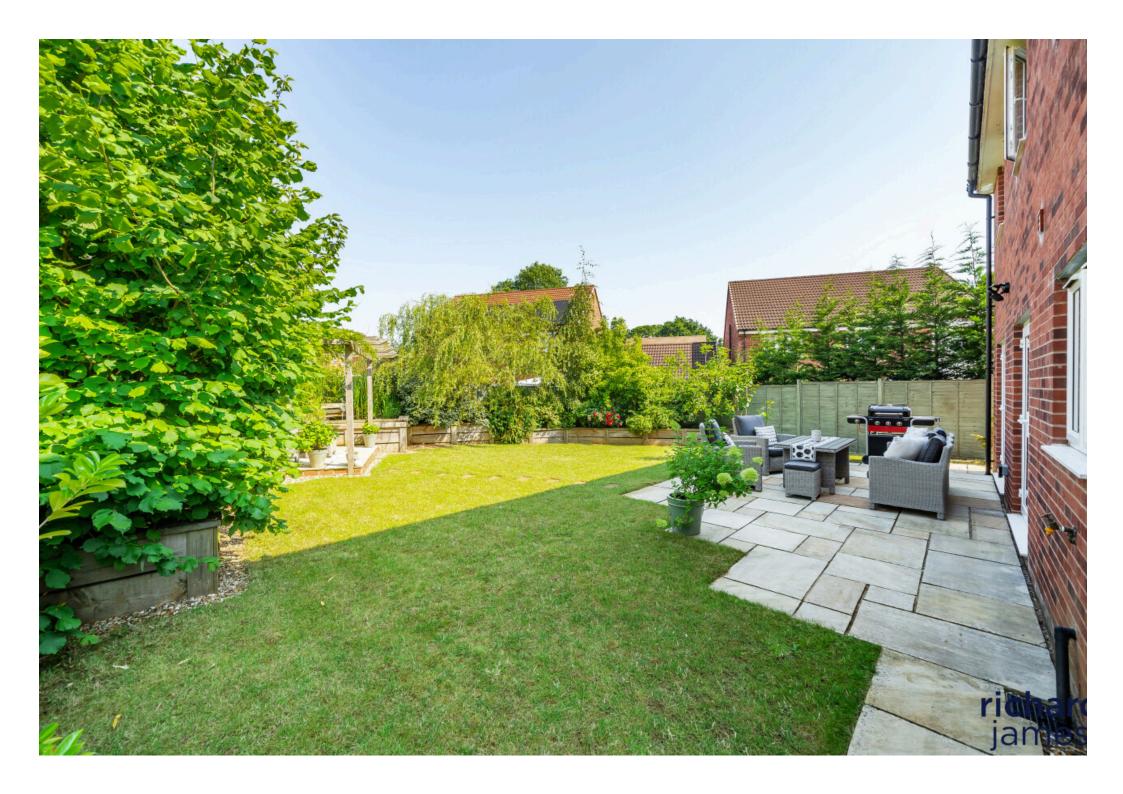

Further features include the mature Rear Garden, laid predominantly to lawn with two patio areas, and extends to both sides of the house, as well as PVCU Double Glazing and Gas Radiator Heating and the ample driveway to front.