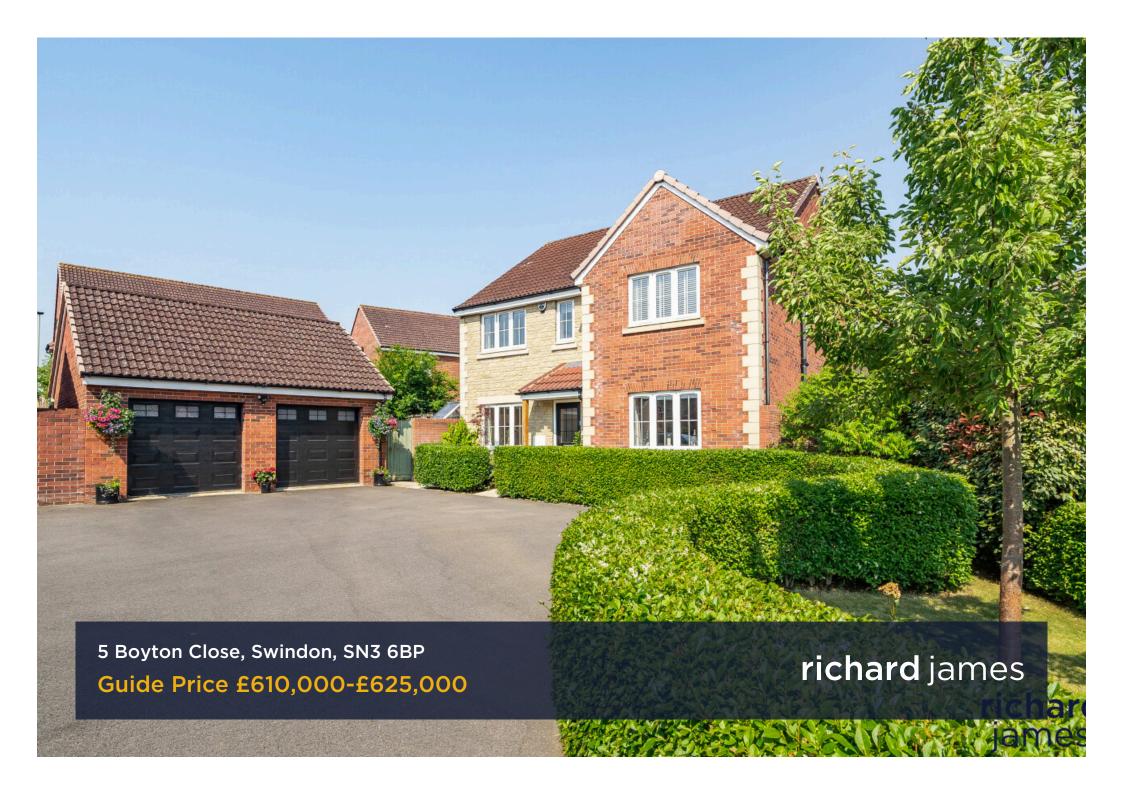

## Swindon

Freehold | EPC Rating - C

5

. .

3

Guide Price £610,000 - £625,000

Must be viewed! A beautifully presented and improved detached, executive family home.

Situated on a generous corner plot with detached double garage and located on a private road, within the popular Coate area of Swindon.

Built by messrs. Charles Church Homes, the property has been updated by the current owners to include many bespoke features, as well as a refitted 28ft Kitchen/Dining/Family Room, with integrated Neff appliances and patio doors opening into the landscaped Rear Garden, Refitted Ensuite with walk-in shower and 'his and hers' sinks and Double Garage, with twin remote controlled up and over doors.