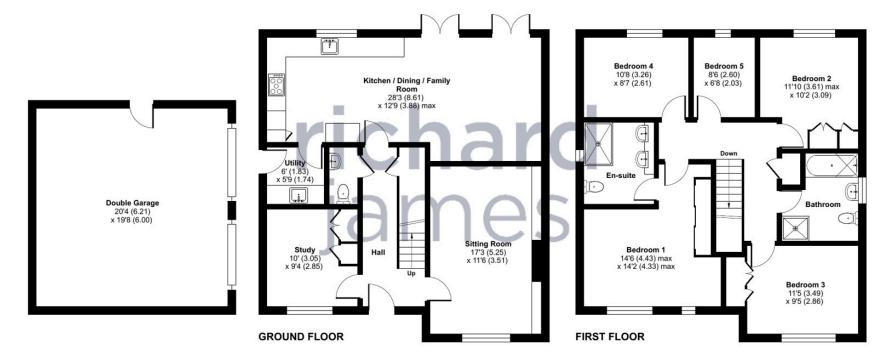

walk-in shower and 'his and hers' sinks and Double Garage, with twin remote controlled up and over doors.

The spacious accommodation includes a welcoming Hallway, Cloakroom, Study, Sitting Room with feature fireplace, the stunning 28ft Kitchen/Dining/Family Room and separate Utility Room.

With the Galleried Landing, Five Bedrooms, refitted Ensuite to Bedroom One and four piece Family Bathroom, to the first floor.





Further features include the mature Rear Garden, laid predominantly to lawn with two patio areas, and extends to both sides of the house, as well as PVCU Double Glazing and Gas Radiator Heating and the ample driveway to front.

Viewing recommended by the vendors Sole Agents, Richard James.























## **Floorplan**



For identification only - Not to scale