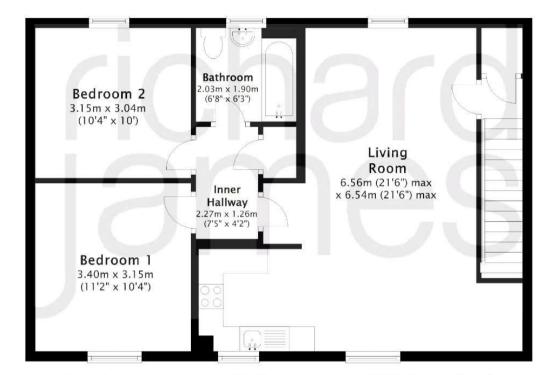

#### First Floor Approx. 64.0 sq. metres (688.9 sq. feet)

Total area: approx. 64.0 sq. metres (688.9 sq. feet)

3. All Measurements are approximate.