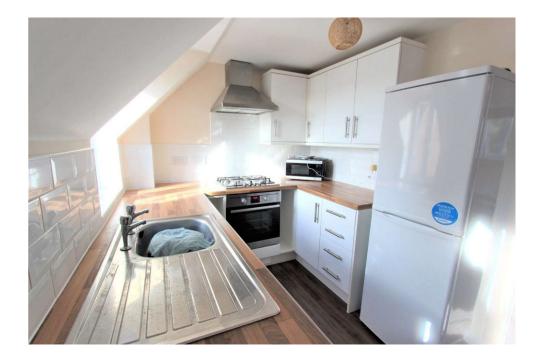

This spacious two-bedroom apartment is located in a popular and quiet development in Royal Wootton Bassett, with a nearby local shop and lovely walks by the Wilts and Berks Canal. The property comprises of entrance hall with storage cupboard, bathroom with shower, two double bedrooms, a modern fitted kitchen and a good sized lounge/diner. Externally the property benefits from an allocated parking space as well as a large private locked storage area. Offered part furnished and available 1st March.