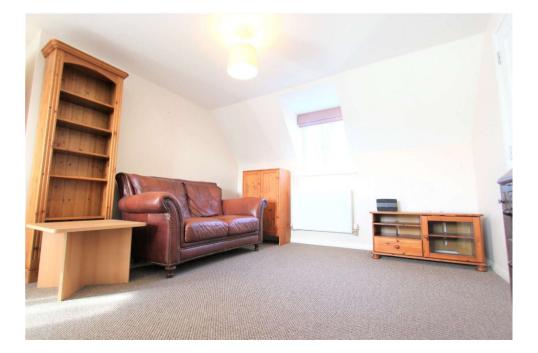

This spacious two-bedroom apartment is located in a popular and quiet development in Royal Wootton Bassett, with a nearby local shop and lovely walks by the Wilts and Berks Canal. The property comprises of entrance hall with storage cupboard, bathroom with shower, two double bedrooms, a modern fitted kitchen and a good sized lounge/diner. Externally the property benefits from an allocated parking space as well as a large private locked storage area. Offered part furnished and available 1st March.