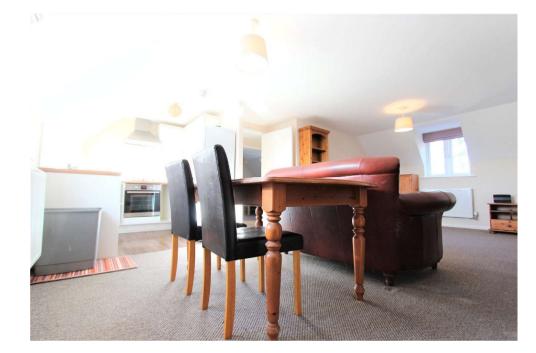

This spacious two-bedroom apartment is located in a popular and quiet development in Royal Wootton Bassett, with a nearby local shop and lovely walks by the Wilts and Berks Canal. The property comprises of entrance hall with storage cupboard, bathroom with shower, two double bedrooms, a modern fitted kitchen and a good sized lounge/diner. Externally the property benefits from an allocated parking space as well as a large private locked storage area. Offered part furnished and available 1st March.