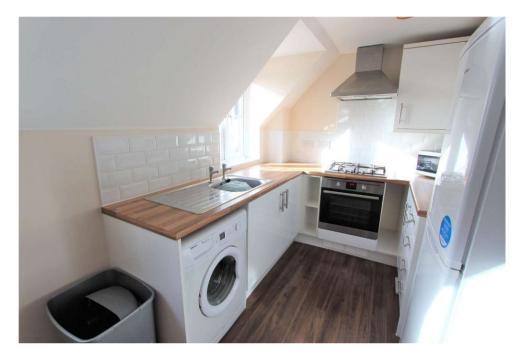

This spacious two-bedroom apartment is located in a popular and quiet development in Royal Wootton Bassett, with a nearby local shop and lovely walks by the Wilts and Berks Canal. The property comprises of entrance hall with storage cupboard, bathroom with shower, two double bedrooms, a modern fitted kitchen and a good sized lounge/diner. Externally the property benefits from an allocated parking space as well as a large private locked storage area. Offered part furnished and available 1st March.