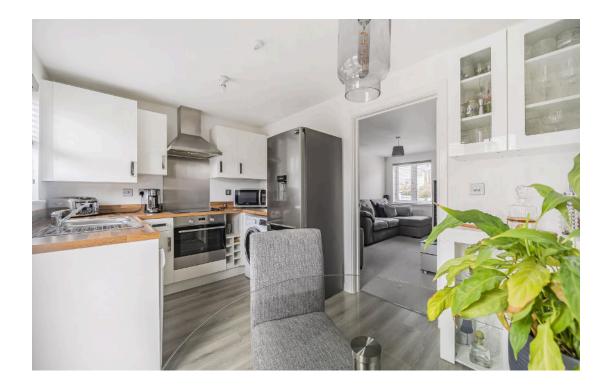

The property has been upgraded and well looked after during its ownership and it extremely good condition.

The layout comprises entrance hall, living room, open kitchen/diner and cloakroom. The first floor offers two double bedrooms and white bathroom suite with shower over.