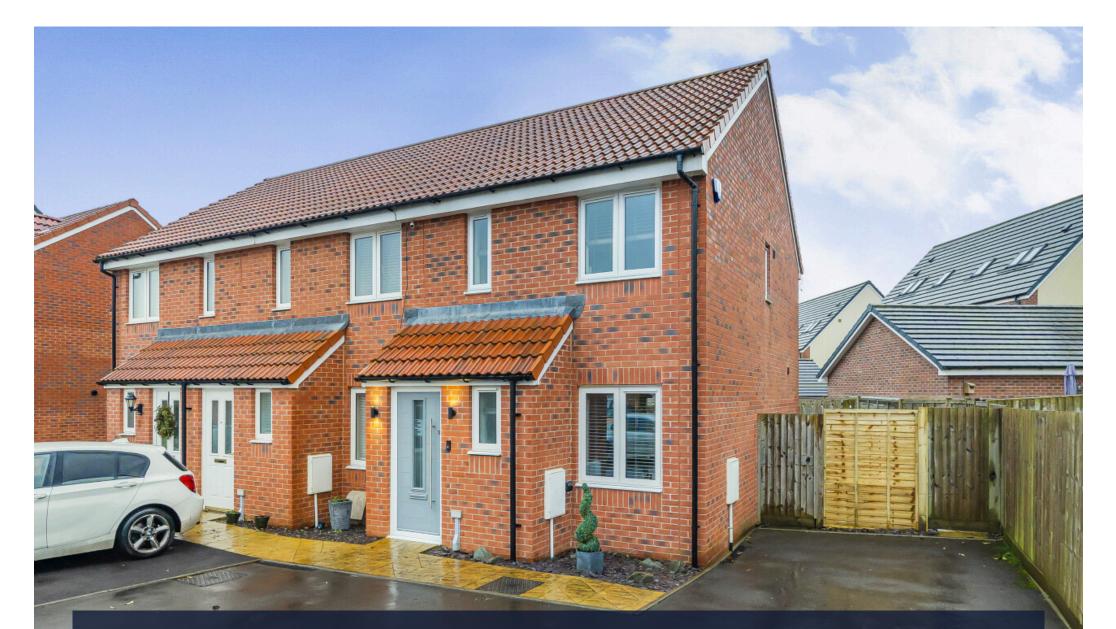

## **Bushton Close**

Badbury Park

Freehold EPC Rating - B

Guide Price £260,000 - £270,000

An immaculate two double bedroom end terraced property located on the popular Badbury Park development built by Persimmon homes.

The property has been upgraded and well looked after during its ownership and it extremely good condition.

The layout comprises entrance hall, living room, open kitchen/diner and cloakroom. The first floor offers two double bedrooms and white bathroom suite with shower over.

Outside are landscaped low maintenance rear gardens laid to Indian sandstone patio and artificial grass, there is also a useful shed.

To the front there are two off road parking spaces.

Further features include gas central heating and PVCu double glazing as well as the remainder of the NHBC warranty.