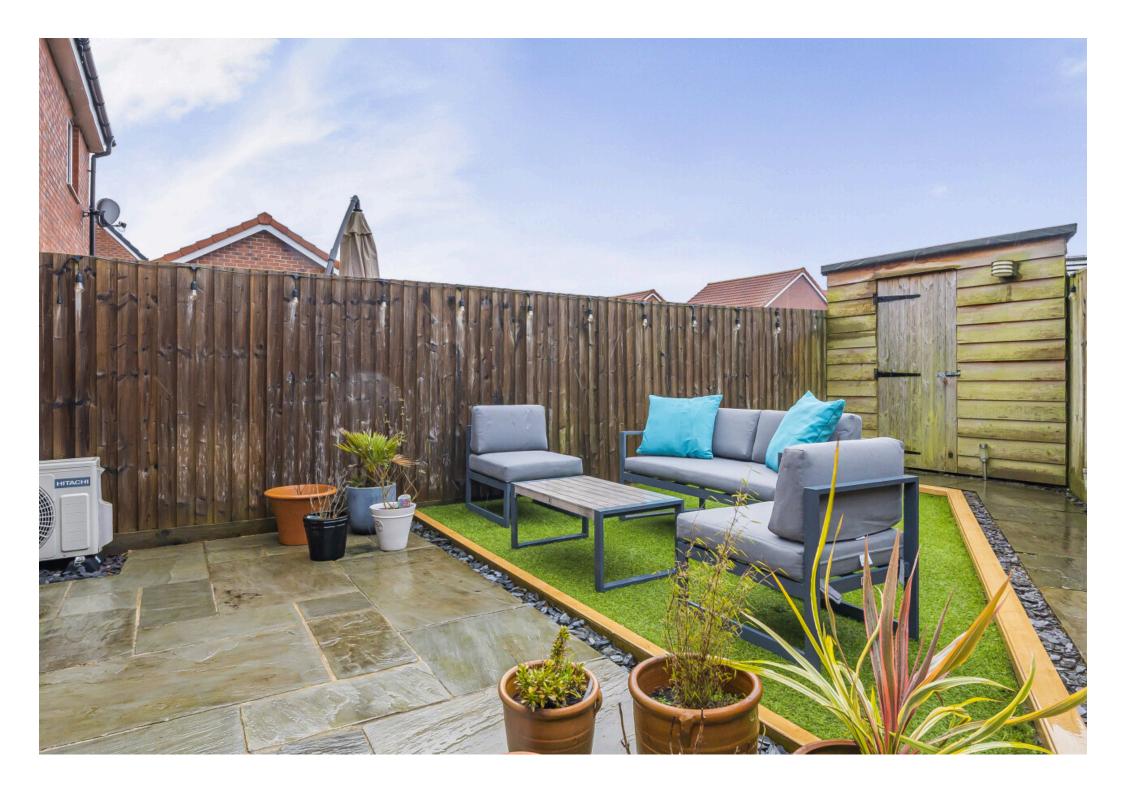

Outside are landscaped low maintenance rear gardens laid to Indian sandstone patio and artificial grass, there is also a useful shed.

To the front there are two off road parking spaces.

Further features include gas central heating and PVCu double glazing as well as the remainder of the NHBC warranty.