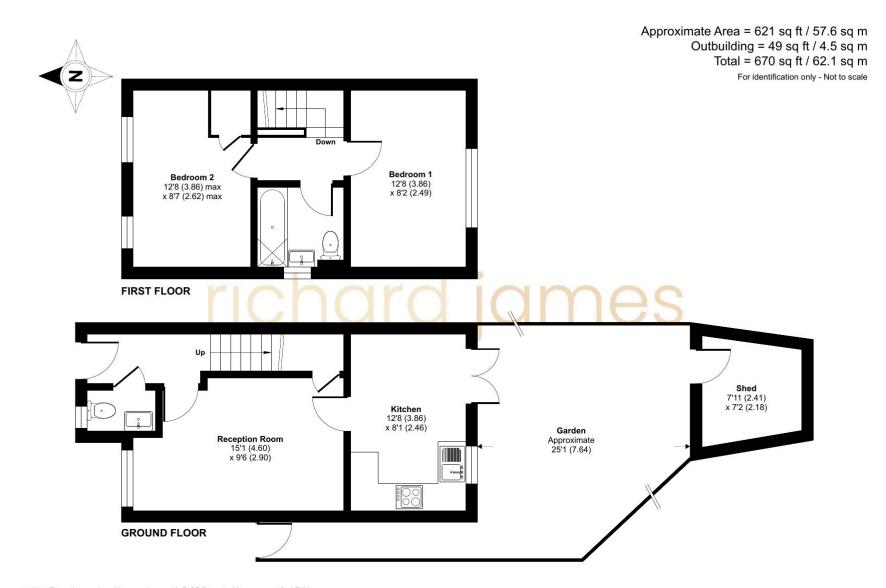

## **Bushton Close**

Badbury Park

Freehold EPC Rating - B

Guide Price £260,000 - £270,000

An immaculate two double bedroom end terraced property located on the popular Badbury Park development built by Persimmon homes.

The property has been upgraded and well looked after during its ownership and it extremely good condition.

The layout comprises entrance hall, living room, open kitchen/diner and cloakroom. The first floor offers two double bedrooms and white bathroom suite with shower over.

Outside are landscaped low maintenance rear gardens laid to Indian sandstone patio and artificial grass, there is also a useful shed.

To the front there are two off road parking spaces.

Further features include gas central heating and PVCu double glazing as well as the remainder of the NHBC warranty.

## Floorplan

01793 520 720 oldtown@richardjames.uk 101 Victoria Road | Swindon | SN1 3BD

richardjames.uk