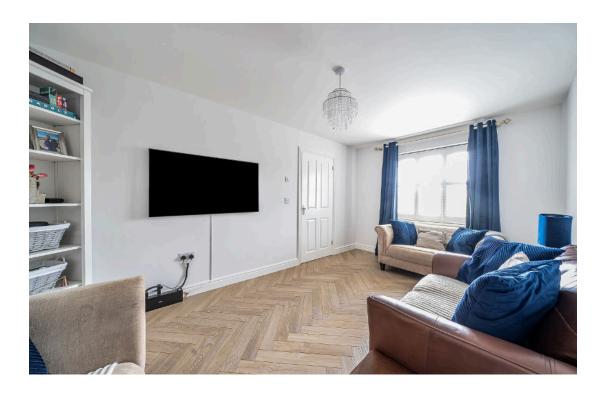

The elegant living room is a standout space, boasting stunning herringbone flooring that adds a touch of sophistication.

A convenient downstairs cloakroom enhances practicality, while the recently refreshed kitchen and dining room, complete with new cupboards and fresh décor, provides a welcoming space for cooking and entertaining as well as backing on to the well kept garden.