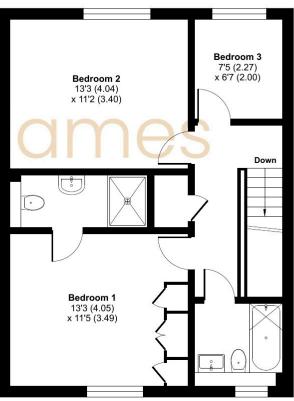

## Floorplan

Approximate Area = 1000 sq ft / 92.9 sq m

For identification only - Not to scale

FIRST FLOOR