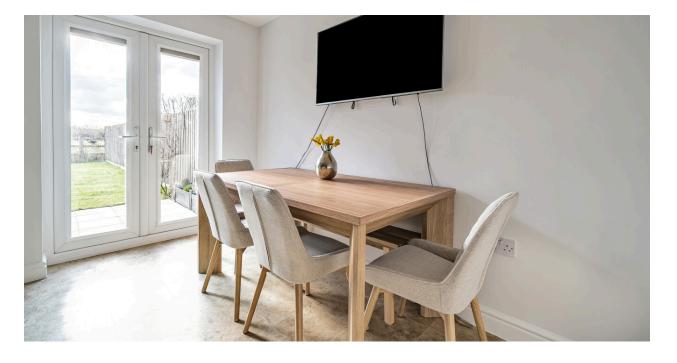

The elegant living room is a standout space, boasting stunning herringbone flooring that adds a touch of sophistication.

A convenient downstairs cloakroom enhances practicality, while the recently refreshed kitchen and dining room, complete with new cupboards and fresh décor, provides a welcoming space for cooking and entertaining as well as backing on to the well kept garden.