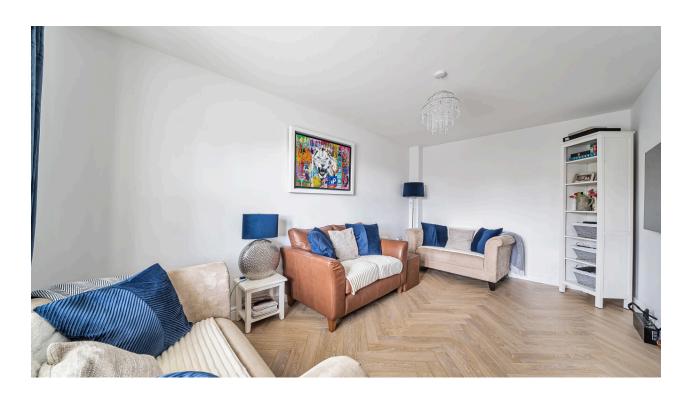

The elegant living room is a standout space, boasting stunning herringbone flooring that adds a touch of sophistication.

A convenient downstairs cloakroom enhances practicality, while the recently refreshed kitchen and dining room, complete with new cupboards and fresh décor, provides a welcoming space for cooking and entertaining as well as backing on to the well kept garden.