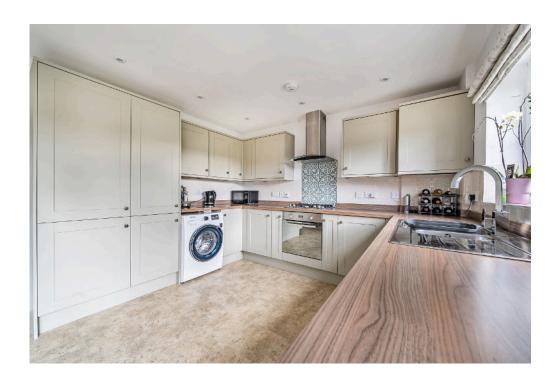

The elegant living room is a standout space, boasting stunning herringbone flooring that adds a touch of sophistication.

A convenient downstairs cloakroom enhances practicality, while the recently refreshed kitchen and dining room, complete with new cupboards and fresh décor, provides a welcoming space for cooking and entertaining as well as backing on to the well kept garden.