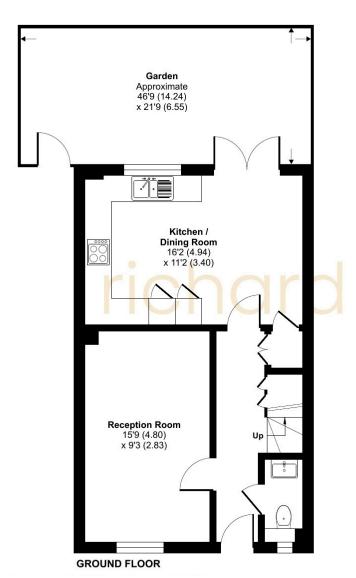

## Floorplan

Approximate Area = 1000 sq ft / 92.9 sq m

For identification only - Not to scale

FIRST FLOOR