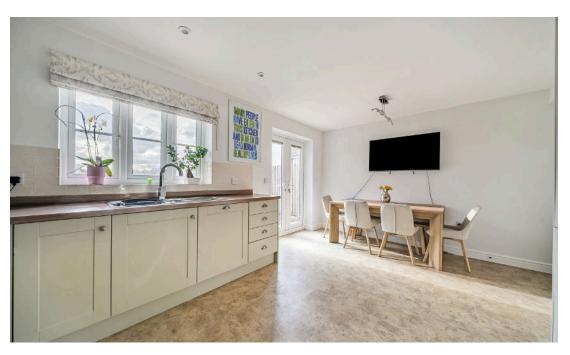

The elegant living room is a standout space, boasting stunning herringbone flooring that adds a touch of sophistication.

A convenient downstairs cloakroom enhances practicality, while the recently refreshed kitchen and dining room, complete with new cupboards and fresh décor, provides a welcoming space for cooking and entertaining as well as backing on to the well kept garden.