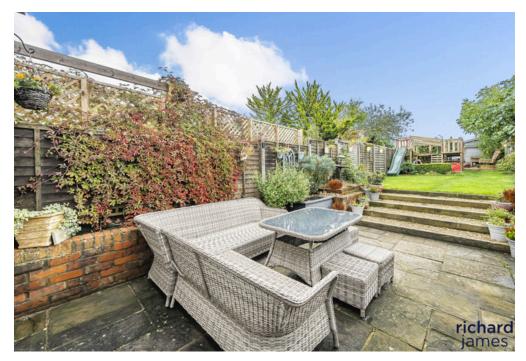

## New Road Chiseldon Freehold | EPC Rating - D Council Tax Rating - C 4 2 2 2 2

A beautifully presented character property, situated with the popular downland village of Chiseldon. This impressive red brick, Victorian home has been has been sympathetically renovated and extended, to provide over 1400sqft of versatile accommodation, ideal for the modern family. The 80ft Rear Garden enjoys a private and South facing aspect, which offers views over the open countryside to the rear.

The property retains much of its original character and charm, which includes; Storm Porch, Hall with original tiled flooring, a cosy 17' Sitting Room with open fire, separate Utility Room, a lovely fitted Kitchen with range cooker and double doors opening into the fantastic 18' Living Room, with vaulted ceiling, contemporary log burner and PVCu double glazed, giving access and lovely view of the garden.