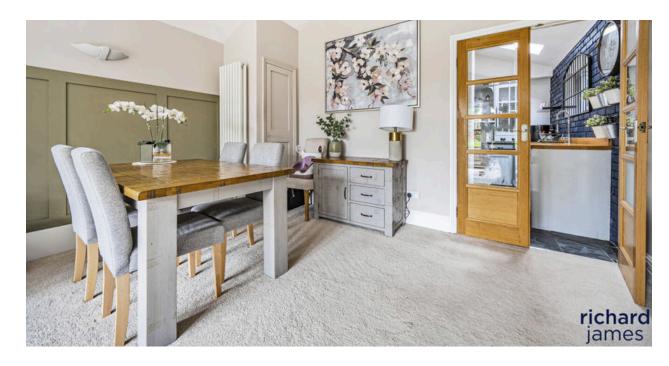

The property retains much of its original character and charm, which includes; Storm Porch, Hall with original tiled flooring, a cosy 17' Sitting Room with open fire, separate Utility Room, a lovely fitted Kitchen with range cooker and double doors opening into the fantastic 18' Living Room, with vaulted ceiling, contemporary log burner and PVCu double glazed, giving access and lovely view of the garden.