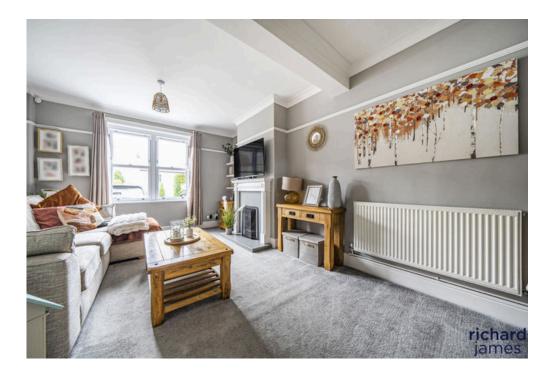

The property retains much of its original character and charm, which includes; Storm Porch, Hall with original tiled flooring, a cosy 17' Sitting Room with open fire, separate Utility Room, a lovely fitted Kitchen with range cooker and double doors opening into the fantastic 18' Living Room, with vaulted ceiling, contemporary log burner and PVCu double glazed, giving access and lovely view of the garden.