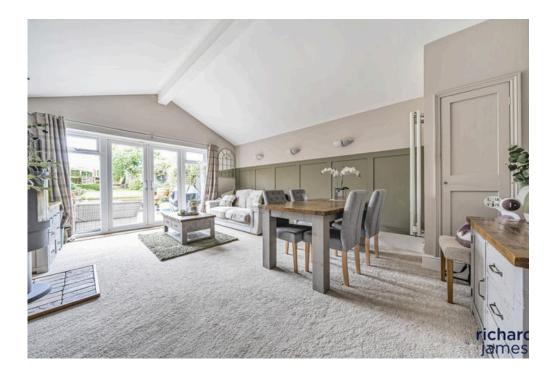

The property retains much of its original character and charm, which includes; Storm Porch, Hall with original tiled flooring, a cosy 17' Sitting Room with open fire, separate Utility Room, a lovely fitted Kitchen with range cooker and double doors opening into the fantastic 18' Living Room, with vaulted ceiling, contemporary log burner and PVCu double glazed, giving access and lovely view of the garden.