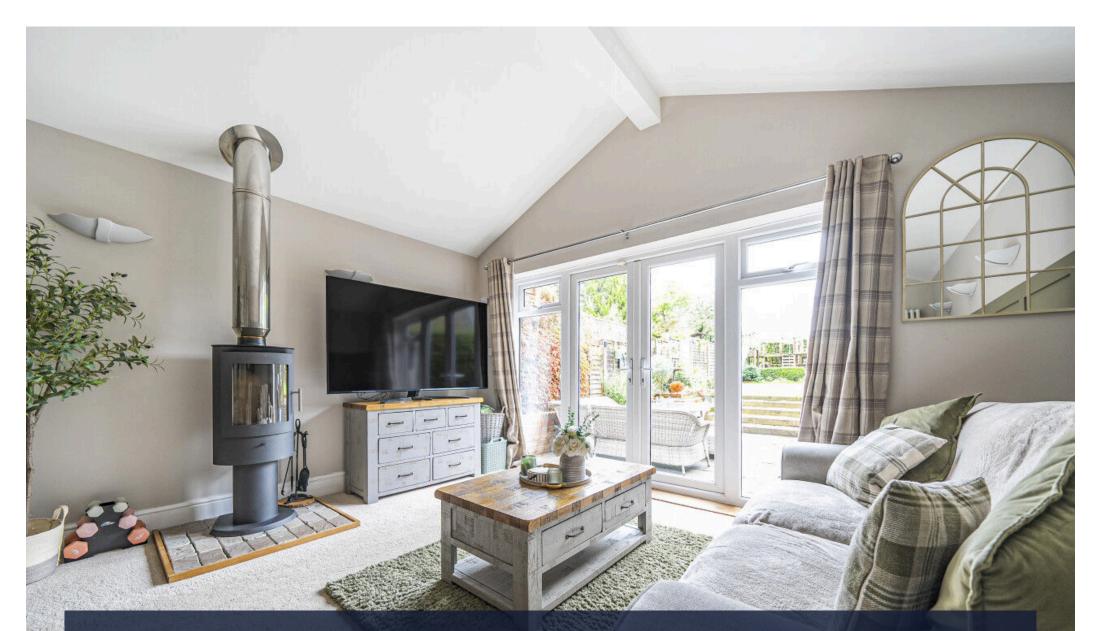

The property retains much of its original character and charm, which includes; Storm Porch, Hall with original tiled flooring, a cosy 17' Sitting Room with open fire, separate Utility Room, a lovely fitted Kitchen with range cooker and double doors opening into the fantastic 18' Living Room, with vaulted ceiling, contemporary log burner and PVCu double glazed, giving access and lovely view of the garden.