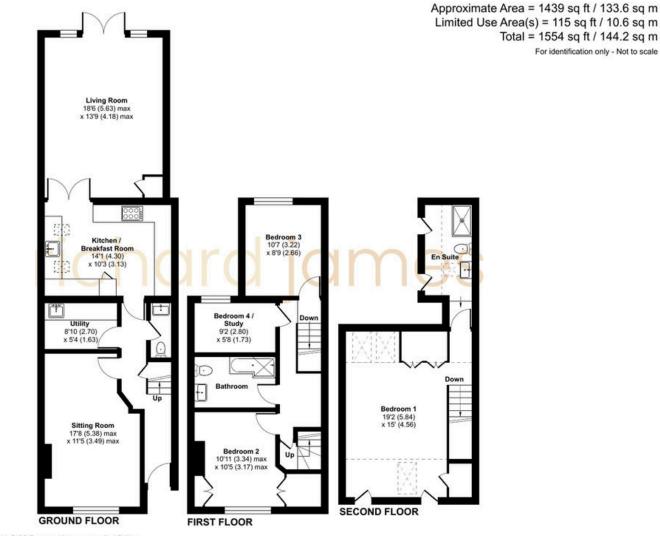

The property retains much of its original character and charm, which includes; Storm Porch, Hall with original tiled flooring, a cosy 17' Sitting Room with open fire, separate Utility Room, a lovely fitted Kitchen with range cooker and double doors opening into the fantastic 18' Living Room, with vaulted ceiling, contemporary log burner and PVCu double glazed, giving access and lovely view of the garden.

With Three Bedrooms and refitted Family Bathroom, to the first floor with staircase leading to the top floor. Where you'll find the stunning min Bedroom, with valuated ceiling a velux windows offering far reaching views, to both the front and rear and refitted Ensuite Shower Room.

## Floorplan

Floor plan produced in accordance with RICS Property Measurement 2nd Edition, Incorporating International Property Measurement Standards (IPMS2 Residential). ©ntchecom 2024. Produced for Richard James Estato Agents Ltd. REF: 1202264