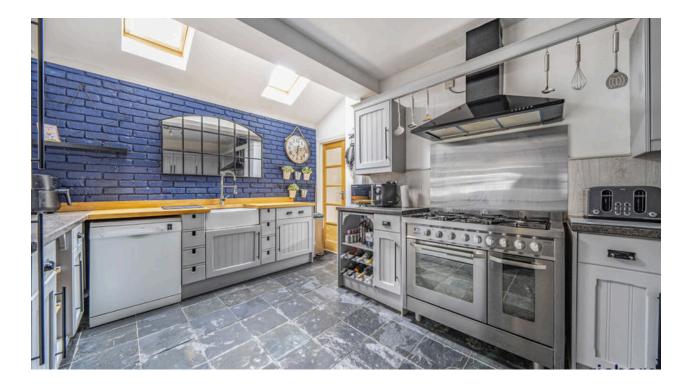

The property retains much of its original character and charm, which includes; Storm Porch, Hall with original tiled flooring, a cosy 17' Sitting Room with open fire, separate Utility Room, a lovely fitted Kitchen with range cooker and double doors opening into the fantastic 18' Living Room, with vaulted ceiling, contemporary log burner and PVCu double glazed, giving access and lovely view of the garden.