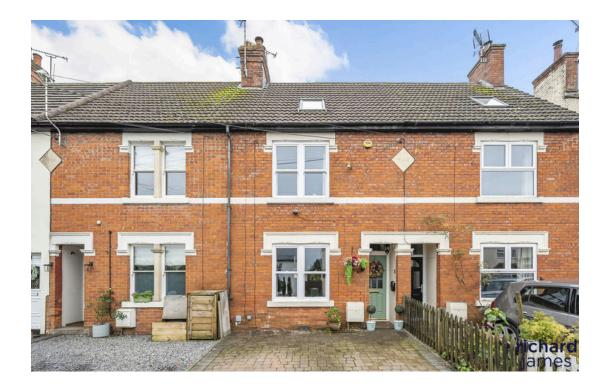

## New Road Chiseldon Freehold | EPC Rating - D Council Tax Rating - C 4 2 2 2 2

A beautifully presented character property, situated with the popular downland village of Chiseldon. This impressive red brick, Victorian home has been has been sympathetically renovated and extended, to provide over 1400sqft of versatile accommodation, ideal for the modern family. The 80ft Rear Garden enjoys a private and South facing aspect, which offers views over the open countryside to the rear.