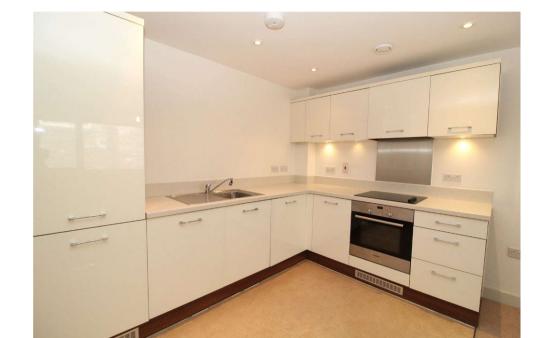

# # 1 ↔ 1 ↔ 1 \* energy efficiency D

A large beautifully presented large DOUBLE Bedroom apartment situated on the desirable development of Heritage Plaza. The property compromises a spacious open plan living room and kitchen, with 9ft ceilings. The kitchen includes integrated appliances. The Master bedroom benefits from built in wardrobes and the family bathroom is modern and spacious. This property is offered unfurnished, has 1 allocated parking space. Available 26th March. (NO PETS)