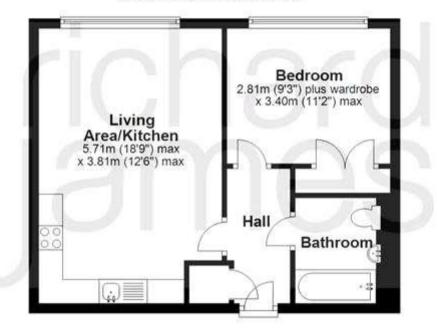

#### First Floor

Approx. 41.8 sq. metres (449.6 sq. feet)

Total area: approx. 41.8 sq. metres (449.6 sq. feet)

3. All Measurements are approximate.