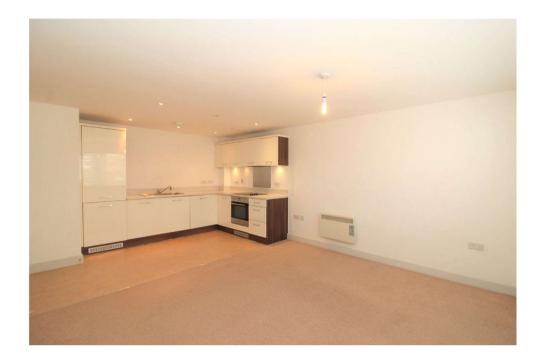

# # 1 ↔ 1 ↔ 1 \* energy efficiency D

A large beautifully presented large DOUBLE Bedroom apartment situated on the desirable development of Heritage Plaza. The property compromises a spacious open plan living room and kitchen, with 9ft ceilings. The kitchen includes integrated appliances. The Master bedroom benefits from built in wardrobes and the family bathroom is modern and spacious. This property is offered unfurnished, has 1 allocated parking space. Available 26th March. (NO PETS)